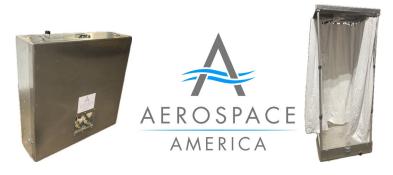

## SPECIFICATIONS FOR COMPACT SHOWER MODEL # 9106

## MADE FROM HIGH STRENGTH ALUMINUM FOR REDUCED WEIGHT

FEATURES: SHOWER FIXTURES (HOT & COLD)

2 SHOWER CURTAINS WITH RINGS INCLUDED ONE DETATCHABLE HAND HELD SPRAY WAND

WATER CONNECTIONS

TELESCOPING SUPPORT POLES

LIFT HANDLE

16 GALLON GRAY WATER HOLDING TANK

100 MICRON SOCK FILTER

**WORKING DIMENSIONS:** 31.5" WIDTH

31.5" LENGTH 83" HEIGHT

COLLAPSED DIMENSIONS: 31.5" WIDTH

31.5" LENGTH 9" HEIGHT

WEIGHT: 50 LBS