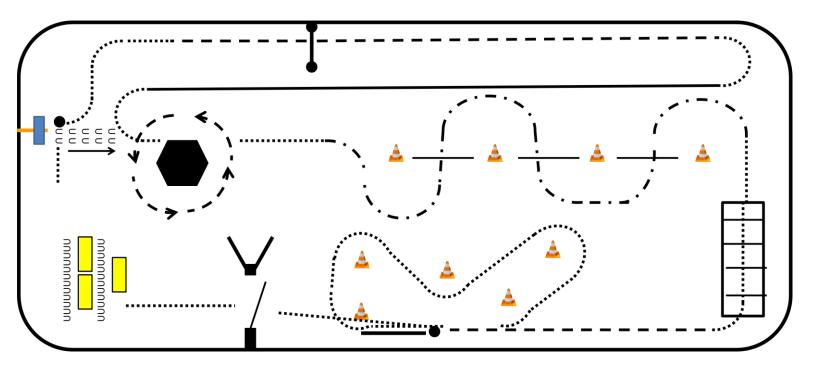

## **Class 44 Ranch Trail**

- 1. Enter Arena and acknowledge the Judge
- 2. Side Pass Obstacle to the right.
- 3. Walk to gate and Operate gate with right hand.
- 4. Walk to Drag Obstacle and drag around cones.
- 5. Jog to Ladder Obstacle and walk through obstacle.
- 6. Pick up Extended Jog, and Maneuver around cones.
- 7. Walk up to Platform, dismount on platform and send horse around at the jog.
- 8. Re-mount from the platform and walk away.
- 9. Lope Left Lead to the end of the arena break to a walk
- 10. Pick up the jog and go over the cross rails
- 11. Break to a walk and go to Drag Obstacle
- 12. Drag obstacle backwards
- 13. Walk forward hang up rope.
- 14. Acknowledge the Judge and exit the ring.