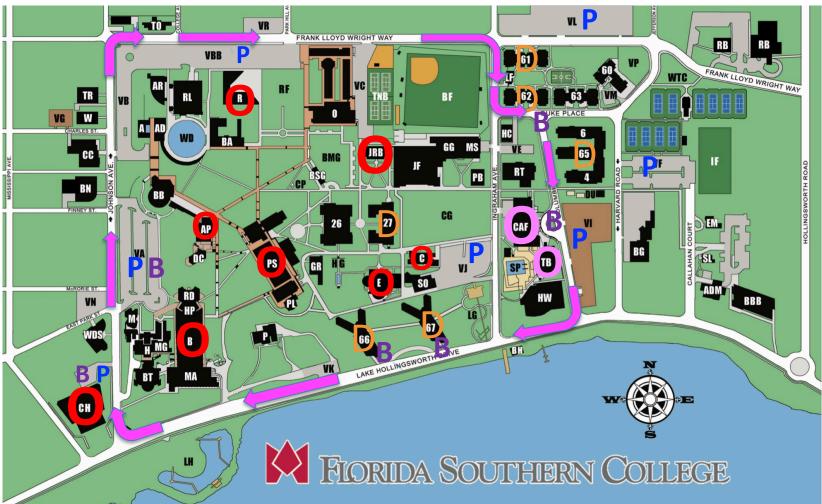

## CAMPUS MAP

- AP: Annie Pfeiffer Chapel
- B Branscomb Memorial Auditorium
- C Jack M Berry Citrus Building
- CH Dr. Marlene H & Robert E Christoverson Humanity Building E: Edge Hall
- JRB: Bishop Robert E & Faye Fannin Campus Ministries Center
- PS: Polk County Science Building
- R Carlisle Roger Building
- TB: Charles T. Thrift Alumni Center (REGISTRATION)
- CAF Herbert E Wolfe Building (Dining Hall)

| 27                | Allan <mark>Spivey</mark> Hall                                |
|-------------------|---------------------------------------------------------------|
| 61, 62 & 63:      | Publix Commons/Greek Village                                  |
| 65                | Miller Hall                                                   |
| 66:               | Nicholas Hall                                                 |
| 67:               | <mark>Wesley</mark> Hall                                      |
|                   |                                                               |
| Red O:            | Classroom Buildings                                           |
| Red O:<br>Pink O: | Classroom Buildings<br>Registration and Cafeteria/Dining Hall |
|                   | 5                                                             |
| Pink O:           | Registration and Cafeteria/Dining Hall                        |