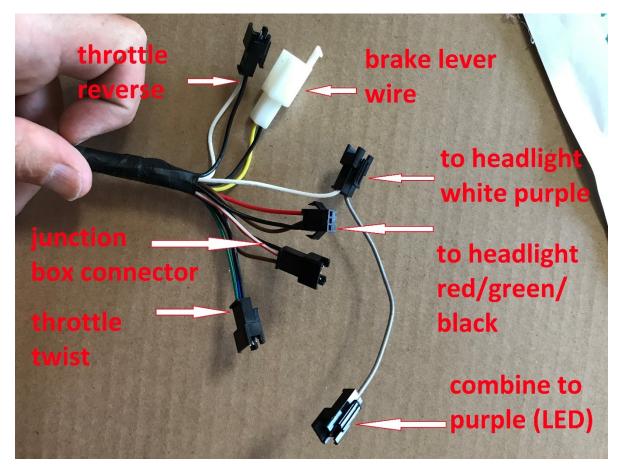

## THROTTLE

# THROTTLE TO WIRING HARNESS

### THROTTLE REVERSE SWITCH

### **REVERSE SWITCH TO HARNESS**

### **BRAKE SAFETY SWITCH**

# BRAKE CONNECTOR TO HARNESS