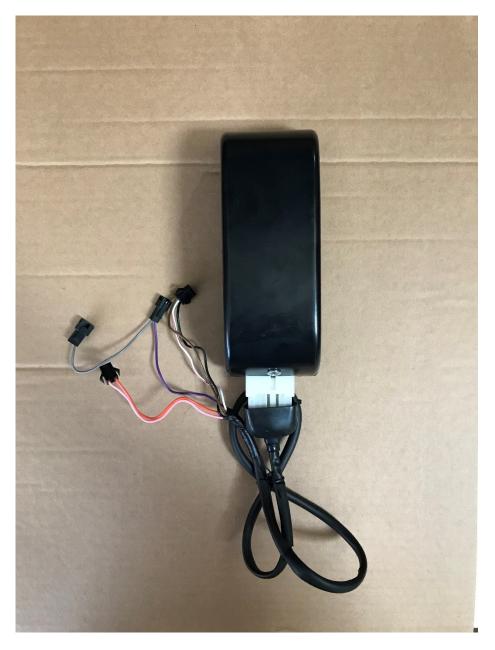

#### JUNCTION BOX SEPARATED FROM SCOOTER WITH WIRING EXPOSED

# HARNESS TO JUNCTION BOX

BLACK PLASTIC JUNCTION BOX MOUNTED ON VERTICAL HANDLEBAR SHAFT HOUSES INVERTERS FOR USB AND OPTIONAL LED LIGHTS