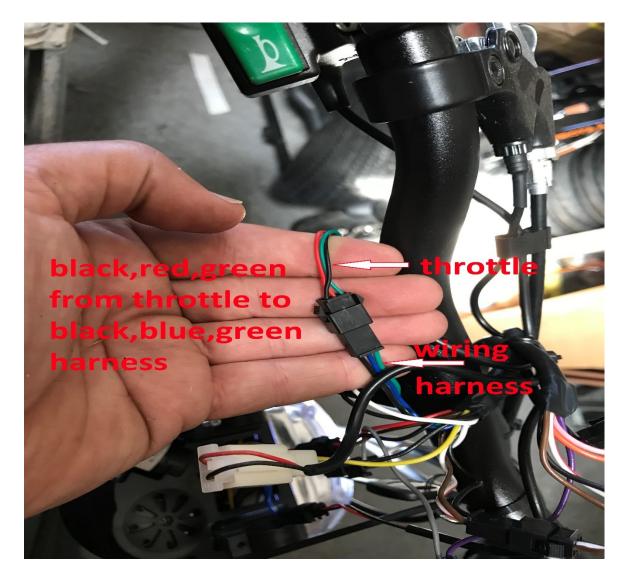

5) (BLACK, WHITE W RED STRIPE, BROWN) CONNECTS TO (BLACK, WHITE W RED STRIPE, BROWN) OF BLACK JUNCTION BOX HARNESS HOUSING USB INVERTER/OPT. LED INV.

6) (BLACK, BLUE, GREEN) CONNECTS TO THROTTLE (BLACK, RED, GREEN)

## THROTTLE

# THROTTLE TO WIRING HARNESS