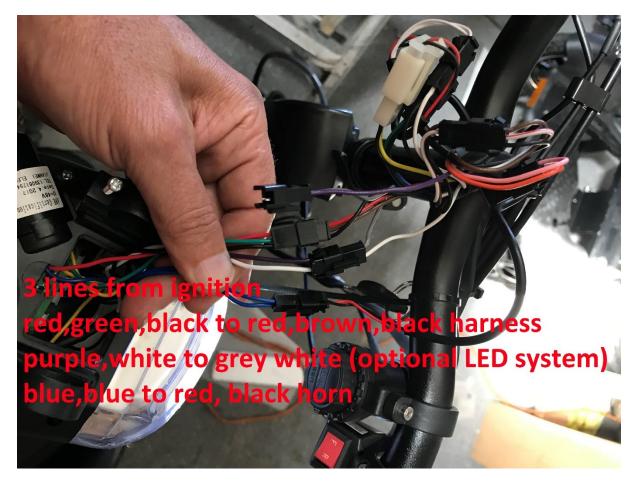

# THERE ARE 3 CONNECTORS IN THE HEADLIGHT ASSEMBLY

FROM HEADLIGHT ASSEMBLY:

1) (RED, GREEN, BLACK) CONNECTS TO WIRING HARNESS CONNECTOR (RED, BROWN, BLACK)

2) (PURPLE, WHITE) CONNECTS TO HARNESS (WHITE, GRAY) USED FOR OPTIONAL LED LIGHTS SWITCH

3) (BLUE, BLUE) CONNECTS TO HORN (RED, BLACK)