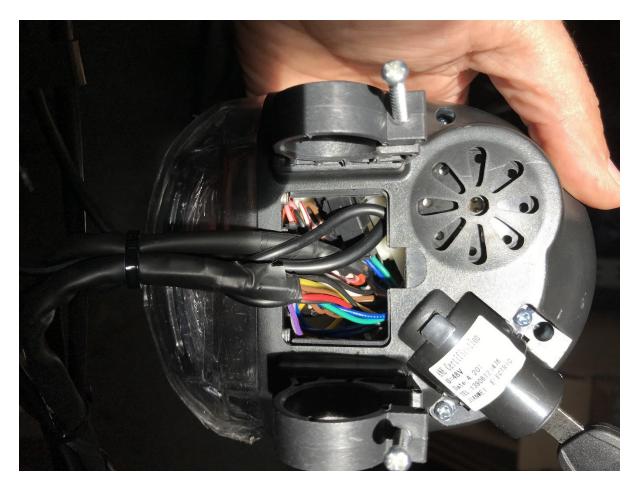

# HEADLIGHT ASSEMBLY WIRING CONNECTIONS

# REMOVE HEADLIGHT, TURN UPSIDE DOWN, REMOVE WIRE COVER TO EXPOSE WIRING

# **GENTLY PULL OUT WIRING**

# THERE ARE 3 CONNECTORS IN THE HEADLIGHT ASSEMBLY

FROM HEADLIGHT ASSEMBLY:

1) (RED, GREEN, BLACK) CONNECTS TO WIRING HARNESS CONNECTOR (RED, BROWN, BLACK)

2) (PURPLE, WHITE) CONNECTS TO HARNESS (WHITE, GRAY) USED FOR OPTIONAL LED LIGHTS SWITCH

3) (BLUE, BLUE) CONNECTS TO HORN (RED, BLACK)