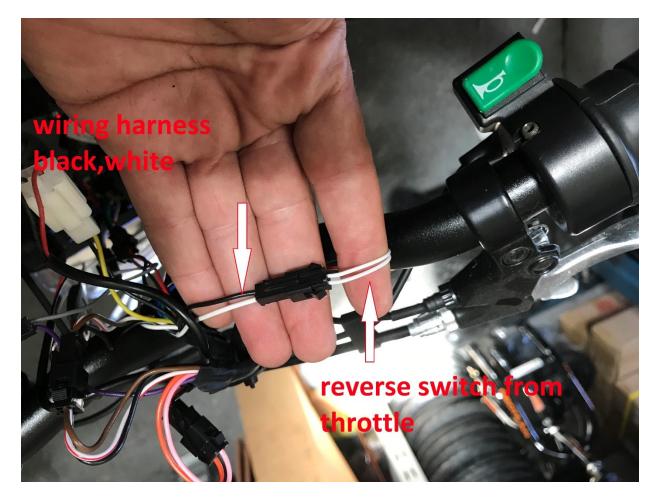

ECTOR (RED, BROWN, BLACK)

2) (PURPLE, WHITE) CONNECTS TO HARNESS (WHITE, GRAY) USED FOR OPTIONAL LED LIGHTS SWITCH

3) (BLUE, BLUE) CONNECTS TO HORN (RED, BLACK)

# HARNESS CONNECTORS



FROM TOP TO BOTTOM:

- 1) (BLACK, WHITE) CONNECTS TO THE THROTTLE FORWARD/REVERSE BUTTON (WHITE, WHITE)
- 2) (BLACK, YELLOW) CONNECTS TO BRAKE LEVER SAFETY SWITCH (RED, BLACK)
- 3) (WHITE, GRAY) CONNECTS TO HEADLIGHT (WHITE, PURPLE) OPTIONAL LED SWITCH
- 4) (RED, BROWN, BLACK) CONNECTS TO HEADLIGHT (RED, GREEN, BLACK)

5) (BLACK, WHITE W RED STRIPE, BROWN) CONNECTS TO (BLACK, WHITE W RED STRIPE, BROWN) OF BLACK JUNCTION BOX HARNESS HOUSING USB INVERTER/OPT. LED INV.

6) (BLACK, BLUE, GREEN) CONNECTS TO THROTTLE (BLACK, RED, GREEN)

## THROTTLE



# THROTTLE TO WIRING HARNESS

### THROTTLE REVERSE SWITCH



### **REVERSE SWITCH TO HARNESS**

### **BRAKE SAFETY SWITCH**



# BRAKE CONNECTOR TO HARNESS

### **USB CONNECTOR**



### **OPTIONAL LED LIGHTS**



# HARNESS TO JUNCTION BOX



BLACK PLASTIC JUNCTION BOX MOUNTED ON VERTICAL HANDLEBAR SHAFT HOUSES INVERTERS FOR USB AND OPTIONAL LED LIGHTS

#### JUNCTION BOX SEPARATED FROM SCOOTER WITH WIRING EXPOSED