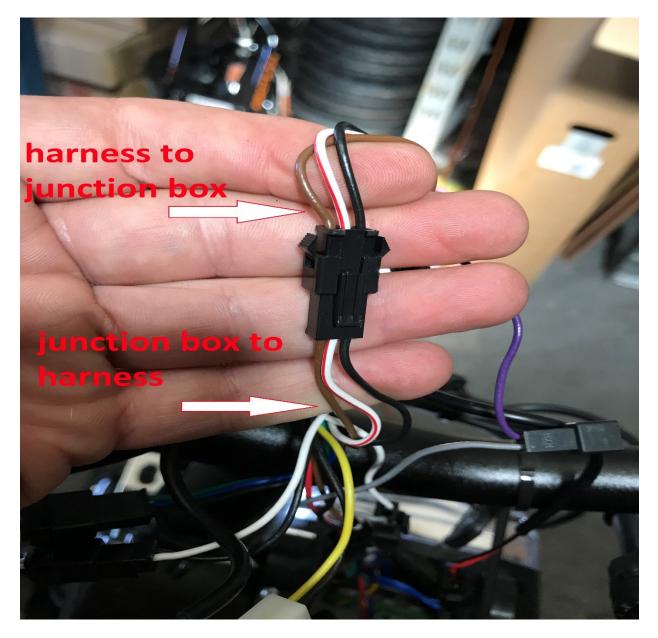

# HARNESS TO JUNCTION BOX

BLACK PLASTIC JUNCTION BOX MOUNTED ON VERTICAL HANDLEBAR SHAFT HOUSES INVERTERS FOR USB AND OPTIONAL LED LIGHTS

5) (BLACK, WHITE W RED STRIPE, BROWN) CONNECTS TO (BLACK, WHITE W RED STRIPE, BROWN) OF BLACK JUNCTION BOX HARNESS HOUSING USB INVERTER/OPT. LED INV.

6) (BLACK, BLUE, GREEN) CONNECTS TO THROTTLE (BLACK, RED, GREEN)