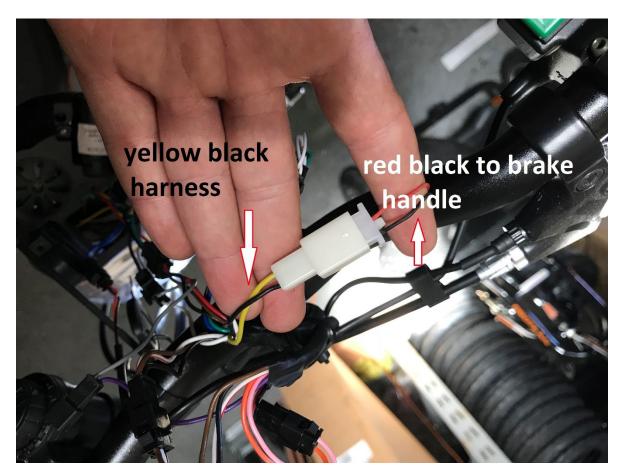

(WHITE, GRAY) USED FOR OPTIONAL LED LIGHTS SWITCH

3) (BLUE, BLUE) CONNECTS TO HORN (RED, BLACK)

# HARNESS CONNECTORS



FROM TOP TO BOTTOM:

- 1) (BLACK, WHITE) CONNECTS TO THE THROTTLE FORWARD/REVERSE BUTTON (WHITE, WHITE)
- 2) (BLACK, YELLOW) CONNECTS TO BRAKE LEVER SAFETY SWITCH (RED, BLACK)
- 3) (WHITE, GRAY) CONNECTS TO HEADLIGHT (WHITE, PURPLE) OPTIONAL LED SWITCH
- 4) (RED, BROWN, BLACK) CONNECTS TO HEADLIGHT (RED, GREEN, BLACK)

5) (BLACK, WHITE W RED STRIPE, BROWN) CONNECTS TO (BLACK, WHITE W RED STRIPE, BROWN) OF BLACK JUNCTION BOX HARNESS HOUSING USB INVERTER/OPT. LED INV.

6) (BLACK, BLUE, GREEN) CONNECTS TO THROTTLE (BLACK, RED, GREEN)

## THROTTLE



# THROTTLE TO WIRING HARNESS

### THROTTLE REVERSE SWITCH



### **REVERSE SWITCH TO HARNESS**

### **BRAKE SAFETY SWITCH**



# BRAKE CONNECTOR TO HARNESS

### **USB CONNECTOR**



### **OPTIONAL LED LIGHTS**



# HARNESS TO JUNCTION BOX



BLACK PLASTIC JUNCTION BOX MOUNTED ON VERTICAL HANDLEBAR SHAFT HOUSES INVERTERS FOR USB AND OPTIONAL LED LIGHTS

#### JUNCTION BOX SEPARATED FROM SCOOTER WITH WIRING EXPOSED