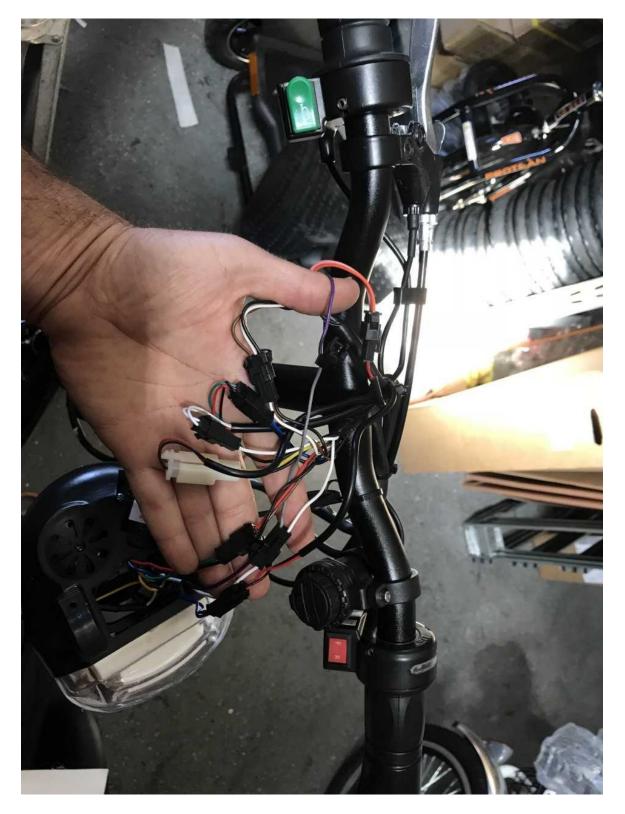

# HARNESS CONNECTORS

FROM TOP TO BOTTOM:

- 1) (BLACK, WHITE) CONNECTS TO THE THROTTLE FORWARD/REVERSE BUTTON (WHITE, WHITE)
- 2) (BLACK, YELLOW) CONNECTS TO BRAKE LEVER SAFETY SWITCH (RED, BLACK)
- 3) (WHITE, GRAY) CONNECTS TO HEADLIGHT (WHITE, PURPLE) OPTIONAL LED SWITCH
- 4) (RED, BROWN, BLACK) CONNECTS TO HEADLIGHT (RED, GREEN, BLACK)

5) (BLACK, WHITE W RED STRIPE, BROWN) CONNECTS TO (BLACK, WHITE W RED STRIPE, BROWN) OF BLACK JUNCTION BOX HARNESS HOUSING USB INVERTER/OPT. LED INV.

6) (BLACK, BLUE, GREEN) CONNECTS TO THROTTLE (BLACK, RED, GREEN)