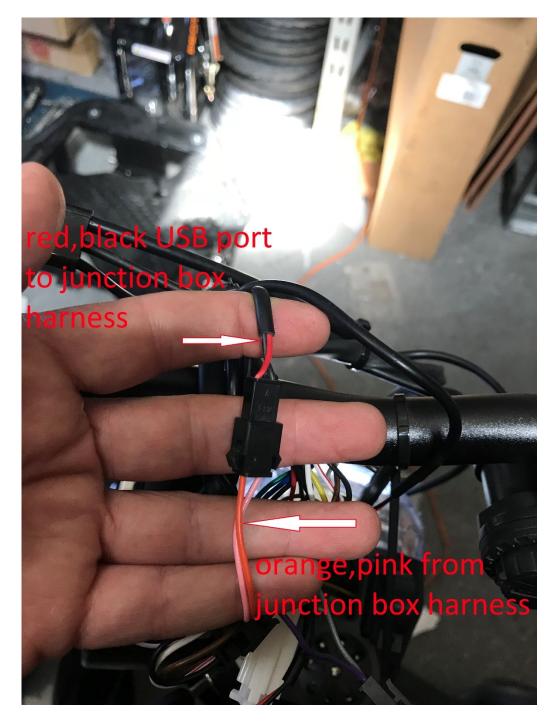

### **USB CONNECTOR**

# HARNESS TO JUNCTION BOX

BLACK PLASTIC JUNCTION BOX MOUNTED ON VERTICAL HANDLEBAR SHAFT HOUSES INVERTERS FOR USB AND OPTIONAL LED LIGHTS