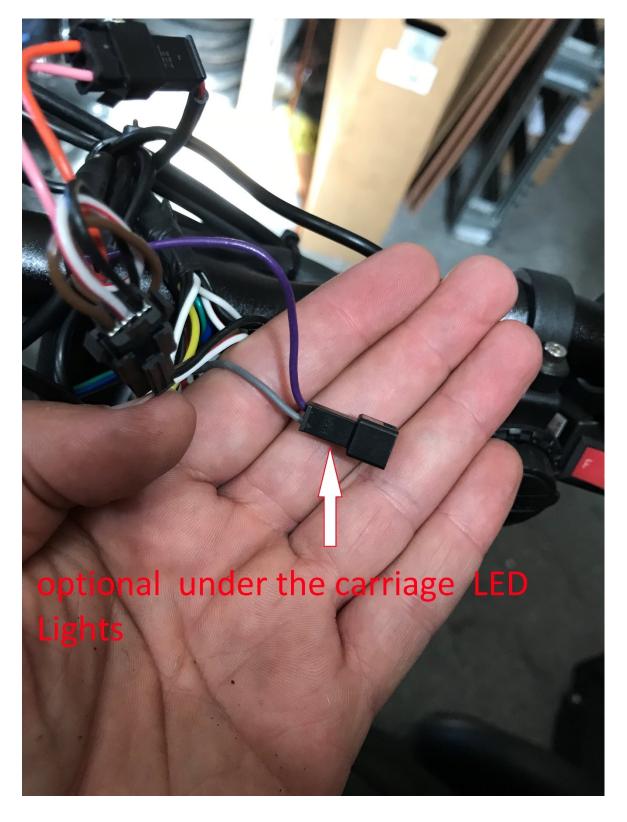

# THERE ARE 3 CONNECTORS IN THE HEADLIGHT ASSEMBLY

FROM HEADLIGHT ASSEMBLY:

1) (RED, GREEN, BLACK) CONNECTS TO WIRING HARNESS CONNECTOR (RED, BROWN, BLACK)

2) (PURPLE, WHITE) CONNECTS TO HARNESS (WHITE, GRAY) USED FOR OPTIONAL LED LIGHTS SWITCH

### **OPTIONAL LED LIGHTS**