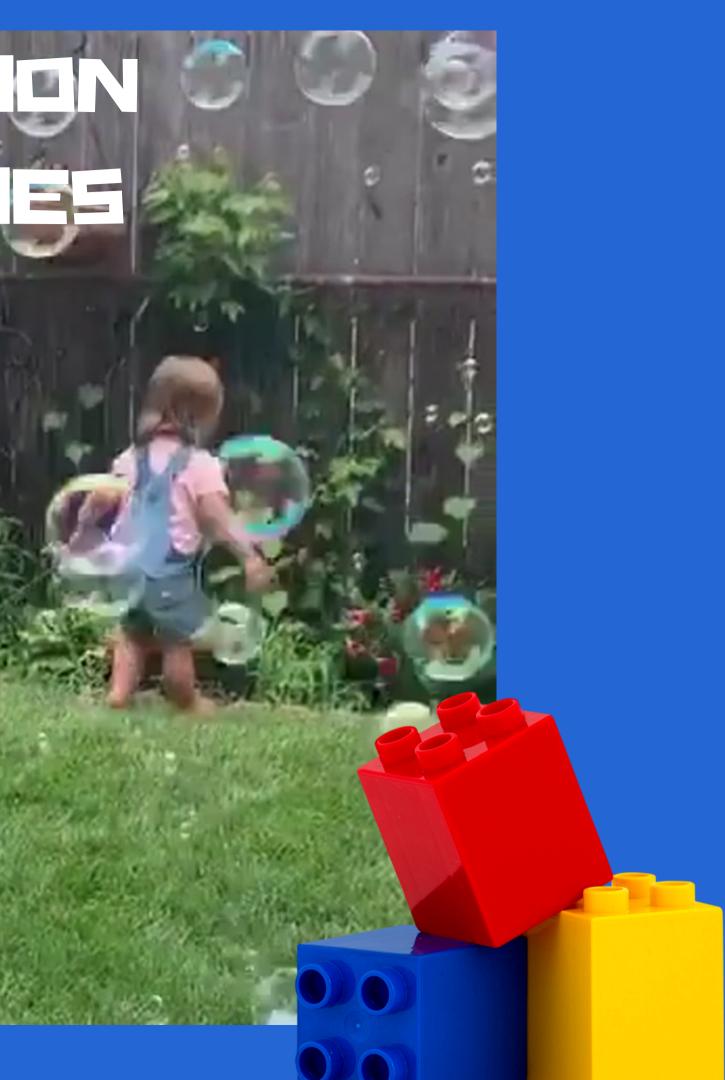

EATER/TEXURE
   ADVERSE
- DISTRESSED WHEN HAVING HAIR DONE
- SEEMINGLY FEARFUL OF CLOSE
   PROXIMITY TO
   OTHERS



#### PROPRIOCEPTIVE Geeking (hyposensitivity

- EXCESSIVE ROUGH & TUMBLE PLAY
  BITING
- CRASHING INTO THINGS
- STANDS TOO
   CLOSE/TOUCHING
   W/OUT CONSENT
- ENJOYS JUMPING FROM

#### HOW DOES SENSORY HYPERSENSITIVITY DIFFER FROM HYPERACTIVITY/ADHD?

SENSORY SEEKING/SPD-IMPRETS HOW SENSORY INPUT IS PROCESSED. SOME CHILDREN ARE. OVER RESPONSIVE WHILE OTHERS **UNDER RESPONSIVE & RESPONSES CHANGE BASED** ON THE SENSITIVITY: ENVIRONMENT MATTERS

KIDCREWADVENTURES

#### **FDHD-**NEUROLOGICAL; ENVRONMENT DDES NOT IMPRET DUTCOME

## PROPRIOEEPTION INPLIT FICTIVITIES

## 1.A TIGHT SQUEEZE /HUG

### KIDCREWADVENTURES



## FROFRICEFTION INFLIT FETIVITIES

#### 2. BLOWING BUBBLES





#### KIDCREWADVENTURES

## PROPRIOCEPTION INPLIT RETIVITIES

#### **3.DANCING**



# KIDCREWADVENTURES

#