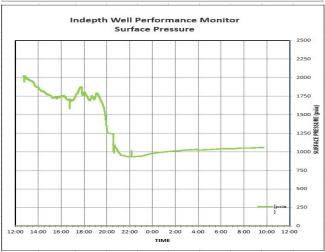

### **INDEPTH SOLUTION:**

**Indepth** Production Solutions runs a HZPLT String with an array of multiple sensors & flowmeterswhich allows for a complete image of the lateral. In addition, surface pressure recorders are ran **in conjunction with the survey to confirm well** performance and **stability**.