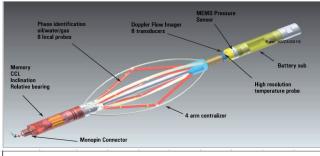

### **INDEPTH SOLUTION:**

**Indepth** Production Solutions runs a HZPLT String with an array of multiple sensors & flowmeterswhich allows for a complete image of the lateral. In addition, surface pressure recorders are ran **in conjunction with the survey to confirm well** performance and **stability**.