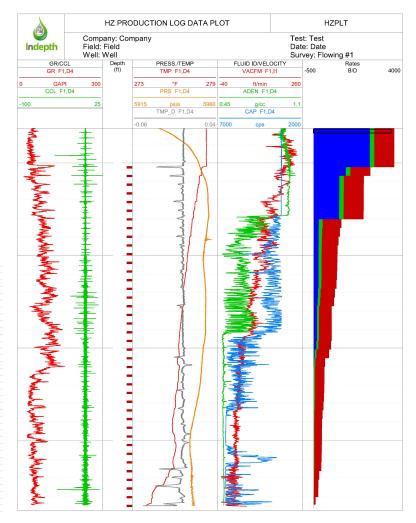

### **CLIENT VALUE:**

It was determined from the Indepth Production Solutions HZPL Survey, that there are two significant inflows of water in the heal of the lateral. The operator in this case was able to remediate the issue and return the well to increased profitability. Trust Indepth Production Solutions experience and tool technology to deliver the results you can use to make accurate & efficient decisions regarding your interests.