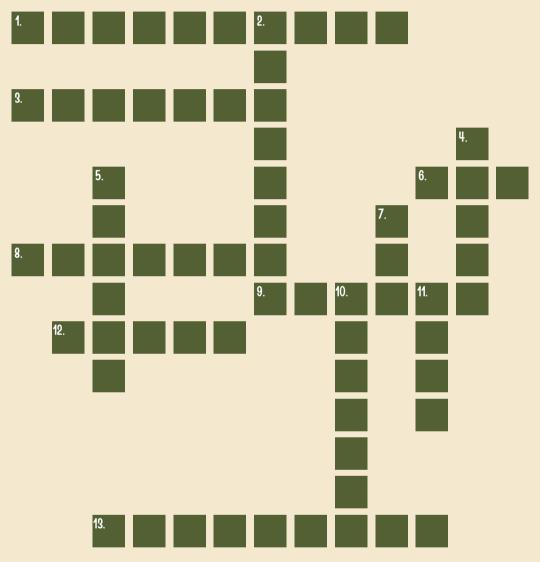

## CROSSWORD PUZZLE DAY

#### **ACROSS**

- 1. Big Animal That has one born
- 3. This Animal has a very long neck
- 6. Man's best friend
- 8. Lives in the cold and waddles
- 9. Slow moving and has a shell
- 12. Striped animal that looks like a horse
- 13. can swim under water and walk on land and has big bite

#### **DOWN**

- 2. This animal has a long trunk
- 4. This animal likes to eat carrots and sugar cubes
- 5. This animal loves bananas
- 7. Some say this animal has nine lives
- 10. Has big ears and likes to hop
- 11. King of the jungle