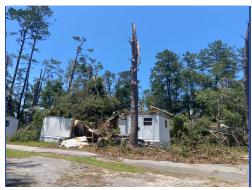

# Tornadoes Wreck Tallahassee

On Friday, May 10th, in the early morning hours three tornadoes with winds of 110-115 mph tore through the urban core of Tallahassee creating a miles long path of destruction. Many say it is the worst damage to the Capital City since Hurricane Kate in 1985. Families continue to be without power one week later. Many are staying in shelters, in temporary housing or with friends and family members. One life was lost during the storm as a tree fell through a mobile home. Initial estimates show at least 182 homes as receiving major damage or destroyed and the number is growing.

As residents recover from the storm, we are

in need of assistance with debris removal, tarping, cleanout and assessments.

A base camp to receive volunteer teams has been set up at Tallahassee Heights

Methodist Church.