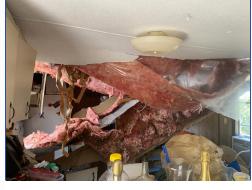

# Tornadoes Wreck Tallahassee

On Friday, May 10th, in the early morning hours three tornadoes with winds of 110-115 mph tore through the urban core of Tallahassee creating a miles long path of destruction. Many say it is the worst damage to the Capital City since Hurricane Kate in 1985. Families continue to be without power one week later. Many are staying in shelters, in temporary housing or with friends and family members. One life was lost during the storm as a tree fell through a mobile home. Initial estimates show at least 182 homes as receiving major damage or destroyed and the number is growing.

As residents recover from the storm, we are

in need of assistance with debris removal, tarping, cleanout and assessments.

A base camp to receive volunteer teams has been set up at Tallahassee Heights

Methodist Church.