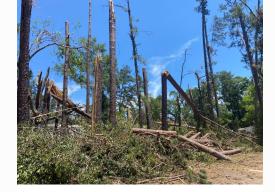

# Tornadoes Wreck Tallahassee

On Friday, May 10th, in the early morning hours three tornadoes with winds of 110-115 mph tore through the urban core of Tallahassee creating a miles long path of destruction. Many say it is the worst damage to the Capital City since Hurricane Kate in 1985. Families continue to be without power one week later. Many are staying in shelters, in temporary housing or with friends and family members. One life was lost during the storm as a tree fell through a mobile home. Initial estimates show at least 182 homes as receiving major damage or destroyed and the number is growing.

As residents recover from the storm, we are

in need of assistance with debris removal, tarping, cleanout and assessments.

A base camp to receive volunteer teams has been set up at Tallahassee Heights

Methodist Church.