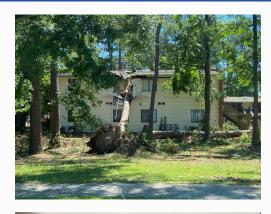

# Tornadoes Wreck Tallahassee

On Friday, May 10th, in the early morning hours three tornadoes with winds of 110-115 mph tore through the urban core of Tallahassee creating a miles long path of destruction. Many say it is the worst damage to the Capital City since Hurricane Kate in 1985. Families continue to be without power one week later. Many are staying in shelters, in temporary housing or with friends and family members. One life was lost during the storm as a tree fell through a mobile home. Initial estimates show at least 182 homes as receiving major damage or destroyed and the number is growing.

As residents recover from the storm, we are

in need of assistance with debris removal, tarping, cleanout and assessments.

A base camp to receive volunteer teams has been set up at Tallahassee Heights

Methodist Church.