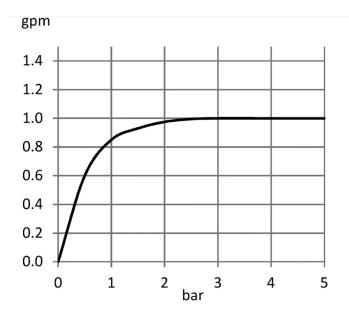

### **PRODUCT SPECIFICATION**

| WORKING PRESSURE | : 0.1Mpa           |
|------------------|--------------------|
| WATER FLOW RATE  | : 3.8 L TO 5L /MIN |

**10 YEARS WARRANTY** 

□ All rights reserved by TAGUS