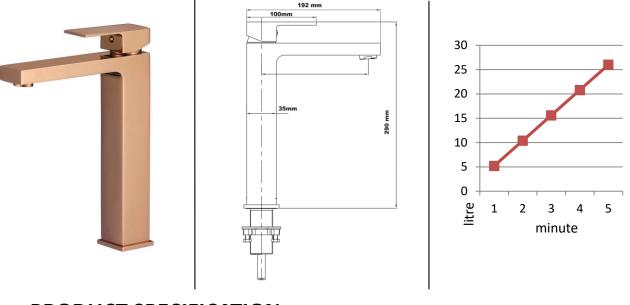

## **PRODUCT SPECIFICATION**

| AGUS |
|------|
|      |

| SERIES : | MARINO |
|----------|--------|
|----------|--------|

- PRODUCT : BASIN MIXER
- CODE : TG-BAM-111TMRG
- FINISH : ROSE GOLD
- MATERIAL : BRASS
- DESCRIPTION : FULL BRASS ,HEAVY DUTY BASIN MIXER WITH EASY FIT CONICAL CYLINDER FITTING KIT .WATER FLOW RATE 3.8L

| ITEM DIMENSION |            |             |             |  |
|----------------|------------|-------------|-------------|--|
| HEIGHT (mm)    | WIDTH (mm) | LENGTH (mm) | WEIGHT (KG) |  |
| 290            | 35         | 192         | 1.40        |  |