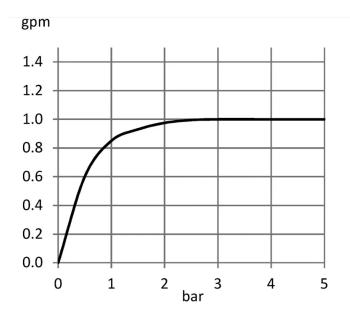

## **PRODUCT SPECIFICATION**

| WORKING PRESSURE | : 0.1Mpa           |
|------------------|--------------------|
| WATER FLOW RATE  | : 3.8 L TO 5L /MIN |

**10 YEARS WARRANTY** 

□ All rights reserved by TAGUS