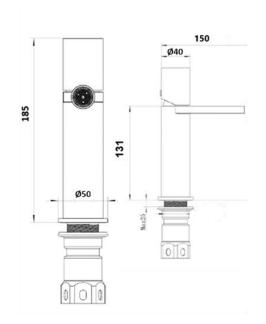

CYLINDER FITTING KIT .WATER FLOW RATE 3.8 L TO 5L /MIN

| ITEM DIMENSION |            |             |             |
|----------------|------------|-------------|-------------|
| HEIGHT (mm)    | WIDTH (mm) | LENGTH (mm) | WEIGHT (KG) |
| 185            | Ø40        | 150         | 1           |