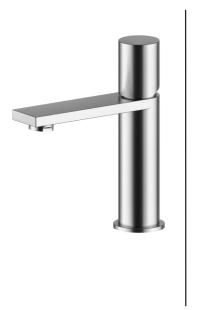

## **PRODUCT SPECIFICATION**

BRAND : TAGUS

SERIES : OPAL

PRODUCT : BASIN MIXER

CODE : TG-BAM-933SMSS

FINISH : STAINLESS STEEL

MATERIAL : BRASS

DESCRIPTION : FULL BRASS ,HEAVY DUTY BASIN MIXER WITH EASY FIT CONICAL