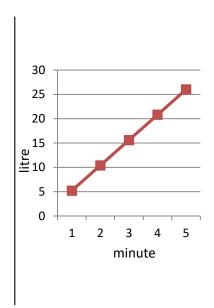

CYLINDER FITTING KIT .WATER FLOW RATE 3.8 L TO 5L /MIN

| ITEM DIMENSION |            |             |             |
|----------------|------------|-------------|-------------|
| HEIGHT (mm)    | WIDTH (mm) | LENGTH (mm) | WEIGHT (KG) |
| 185            | Ø40        | 150         | 1           |

## **PRODUCT SPECIFICATION**

WORKING PRESSURE : 0.1Mpa

WATER FLOW RATE : 3.8 L TO 5L /MIN

10 YEARS WARRANTY 3 YEARS COLOUR WARRANTY

- ☐ All rights reserved by TAGUS
- ☐ Specifications details are only overall guideline. This may vary slightly +/- 10% from the real product.
- www.tagusinternational.com