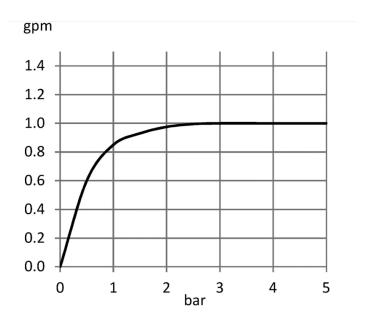

## **PRODUCT SPECIFICATION**

WORKING PRESSURE : 0.1Mpa

WATER FLOW RATE : 3.8 L TO 5L /MIN

10 YEARS WARRANTY 3 YEARS COLOUR WARRANTY

- ☐ All rights reserved by TAGUS
- ☐ Specifications details are only overall guideline. This may vary slightly +/- 10% from the real product.
- www.tagusinternational.com