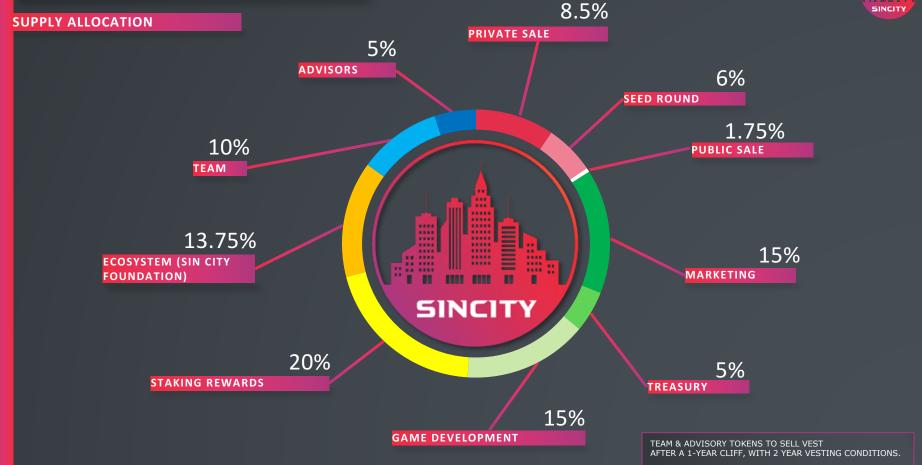

### **VALUATION**

| Allocation                         | %          | Tokens (Mn) | Price   | DISCOUNT | Amount (\$) | At TGE % | TGE Tokens (Mn) | Diluted Valuation (\$) | Vesting Period                                                                                                            |
|------------------------------------|------------|-------------|---------|----------|-------------|----------|-----------------|------------------------|---------------------------------------------------------------------------------------------------------------------------|
| SEED ROUND                         | 6%         | 60          | \$0.010 | 50%      | \$600,000   | 0%       | 0               | \$10,000,000           | LOCKED AT TGE,<br>LINEAR MONTHLY VESTING OF 18 MONTHS<br>UNLOCK FROM TGE+1 MONTH                                          |
| PRIVATE SALE                       | 8.50%      | 85          | \$0.016 | 20%      | \$1,360,000 | 0%       |                 | \$16,000,000           | 10% AT TGE + 15 DAYS AND MONTHLY<br>LINEAR<br>RELEASE FOR 12 MONTHS                                                       |
| PUBLIC SALE                        | 1.75%      | 17.5        | \$0.02  |          | \$350,000   | 25%      | 4.375           | \$20,000,000           | 25% UNLOCKED AT TGE<br>AND REST IN 3 MONTHS STARTING TGE+1<br>MONTH                                                       |
| MARKETING                          | 15%        | 150         | -       | -        | -           |          |                 |                        | 3 MONTH CLIFF<br>AND MONTHLY RELEASE FOR 3 YEARS                                                                          |
| TREASURY                           | 5%         | 50          | -       | -        | -           |          |                 | -                      |                                                                                                                           |
| GAME DEVELOPMENT                   | 15%        | 150         | -       | -        |             |          |                 | -                      | 6 MONTH CLIFF - MONTHLY VESTING FOR 3<br>YEARS                                                                            |
| REWARDS                            | 20%        | 200         | -       | -        | -           | -        |                 | -                      | MONTHLY RELEASE FOR 5 YEARS                                                                                               |
| ECOSYSTEM<br>(SIN CITY FOUNDATION) | 13.75<br>% | 137.5       | -       | -        |             | -        |                 | -                      | 1 YEAR CLIFF AND MONTHLY VESTING FOR 3<br>YEARS.<br>FOUNDATION SALE – DAILY LINEAR RELEASE<br>FOR 12 MONTHS (POST LAUNCH) |
| TEAM                               | 10%        | 100         | -       | -        | -           | -        |                 |                        | 1 YEAR CLIFF AND 3 YEAR VESTING                                                                                           |
| ADVISORS                           | 5%         | 50          | -       | -        | -           | -        |                 | -                      | 6 MONTH CLIFF AND 1 YEAR VESTING                                                                                          |
|                                    | 100%       |             | -       | -        | \$2,310,000 |          | 4.375           | -                      |                                                                                                                           |
|                                    |            |             |         |          |             |          |                 |                        |                                                                                                                           |