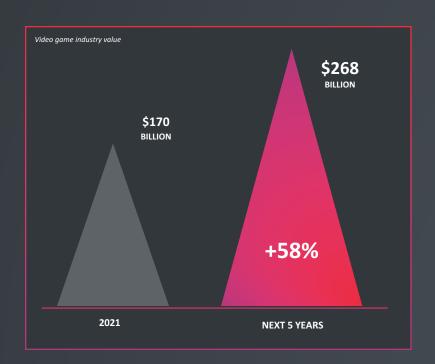

### VIDEO GAME INDUSTRY

THE VIDEO GAME INDUSTRY IS CURRENTLY GOING THROUGH A MASSIVE GROWTH PHASE.