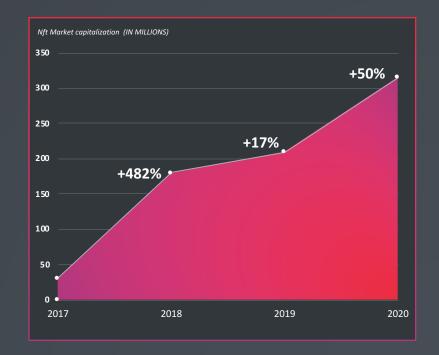

#### NFT INDUSTRY

EXCITING USE CASES FOR NON-FUNGIBLE TANGIBLES(NFTS) ARE CROPPING UP ALL THE TIME - AND THEY ARE TOUTED AS THE FUTURE OF THE GAMING INDUSTRY, THE ART INDUSTRY AND IN SOME CASES THE REAL ESTATE BUSINESS!