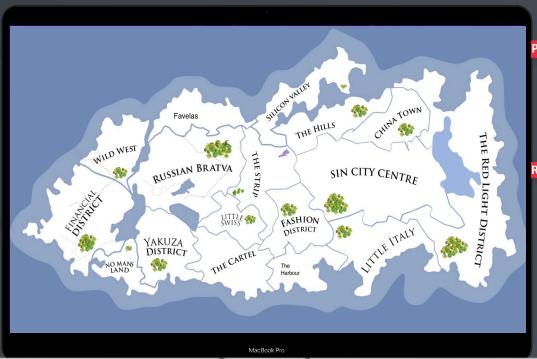

## MAP OF SIN CITY

### Four categories of land exist

1 PRIVATE LAND

PRIVATELY OWNED LAND CAN BE BOUGHT IN AUCTIONS AND TRADED ON SECONDARY MARKETS

2 DISTRICTS

PRIVATE LAND PURCHASED BY PEOPLE WHO WANT TO BECOME NEIGHBOURS WITH SOME COMMON THEME OR INTEREST.

PUBLIC LAND

3

POTENTIAL SPAWN PLOTS OR JUST MEETING PLACES

ROADS

4

URBAN PLANNING STILL IN PROGRESS, BUT THESE WILL BE PLACES PEOPLE CAN FREELY EXPLORE SHOPS, CASINOS ETC