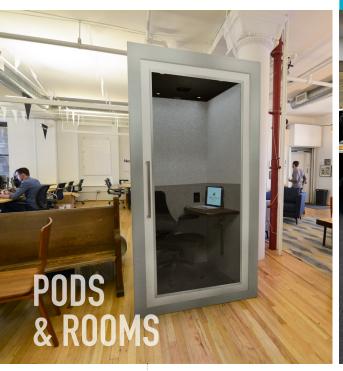

## MODULAR OFFICE SYSTEM







### Create and modify your office environment with our flexible, fast and cost effective modular building components

- Sleek, sturdy construction easily customized to your design needs
- Components for walls, cubicles, privacy pods & rooms, shelving, tables, storage, interactive & display units and more
- Simple disassembly, moving and storage for your convenience

### There's a new way to get your office ready for business, quickly and easily!

Create your office workspace in real time with the most innovative modular system available – Emagispace. Through its patented EmagiBlock® building components, Emagispace has everything you need to create and customize the right office solution, wherever and whenever. Set up office spaces in a fraction of the time, cost and effort of traditi