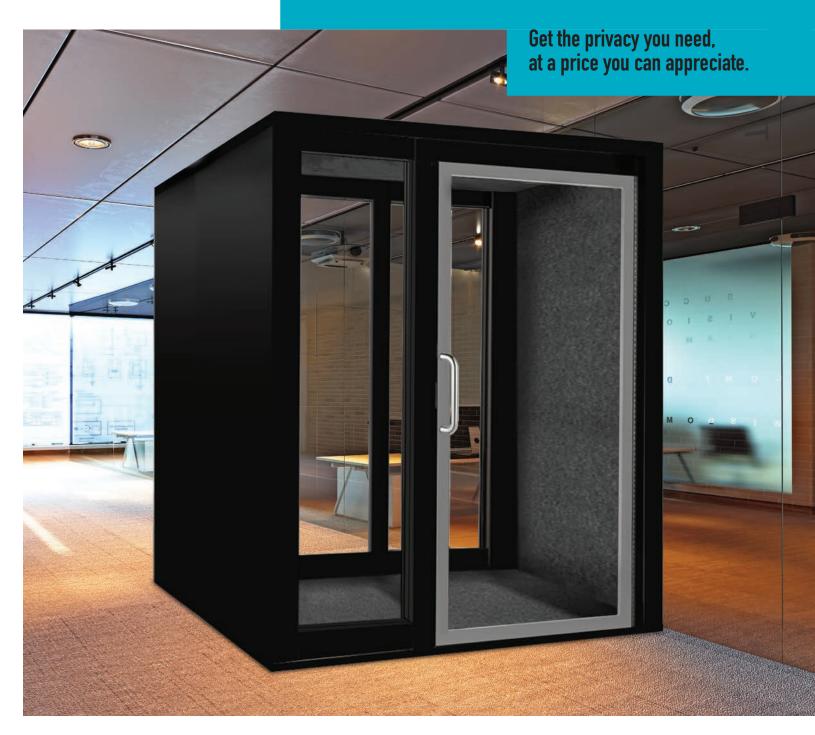

Quiet. Fast. Affordable. Re-imagine your space today.

- Core walls utilize the patented, precision-built EmagiBlock® connector block technology
- Satin-finish extruded aluminum framing with varied finish materials
- Vinyl-covered hardboard on both the interior and exterior walls and ¼" tempered glass storefront door
- 9mm PET on both the interior and exterior walls and ¼" laminated glass storefront door
- Architectural Aluminum on the exterior walls, 9mm PET on the interior walls, and door
  - construction of air channel between 1/4" laminated glass and 1/4" tempered glass
- Ceiling is PET-covered hardboard in an aluminum frame Floor is ½" MDF covered with carpet

Patented EmagiBlocks® made of sustainable medium density fiberboard panels (MDF) and ABS plastic interlocking blocks are the backbone of our building infrastructure.