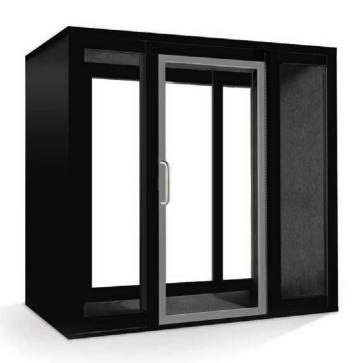

## $\begin{array}{c} \textbf{EmagiPanel}^{\text{T}} \\ \textbf{PRIVACY ROOMS} \end{array}$

#### 6' x 6" FOCUS ROOM

#### DIMENSIONS

Exterior: 69.75"W x 69.75"D x 88"H Interior: 64.5"W x 64.5"D x 84.25"H Wall Thickness: 3.75"