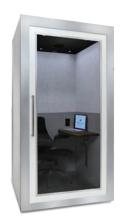

#### 4' x 8" INTERVIEW ROOM

#### DIMENSIONS

Exterior: 96"W x 48"D x 88"H Interior: 87.5"W x 39.5"D x 84.25"H Wall Thickness: 3.75"