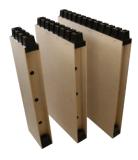

That's why Emagispace created the EmagiPanel™ Privacy Rooms.

Available in a range of sizes to suit your needs, EmagiPanel Privacy Rooms help maximize workspace utilization while providing a quiet place to conduct business.

With sensor-activated LED lights, automatic door closer, duplex outlets and dual USB plugs, exterior finish options and a limited 10 year warranty, Focus Rooms are ADA compliant, easy-to-assemble and deliver within 4 weeks.

#### **Features**

- Transom windows on rear wall
- Sidelights on main wall
- Sensor-activated LED overhead lights
- Doors mounted using continuous hinge
- Automatic door closer with internal and external handles
- Duplex outlets and dual USB charge plugs on each vertical raceway
- Room can be installed on a variety of floor surfaces, can be secured for seismic requirements, and will receive sprinklers
- Limited 10-year warranty
- Class A fire rating available

#### 4' x 8" INTERVIEW ROOM

#### DIMENSIONS

Exterior: 96"W x 48"D x 88"H Interior: 87.5"W x 39.5"D x 84.25"H Wall Thickness: 3.75"