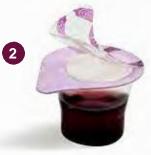

The *Fellowship Cup®* requires no special preparation or refrigeration. It is also designed to fit in standard Communion trays. Opening the cup is an easy two-step process. First you lift the outer seal to access the unleavened wafer and then lift the next seal to access the grape juice.

Designed to fit perfectly in communion trays.

Peel back air-tight seal to access the unleavened wafer.

Peel back the second seal to drink the juice.

FEATURES WAFER STYLE BREAD

Juice Only Box Fellowship Juice only.