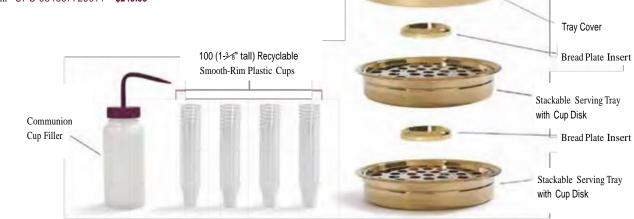

### A. Tray and Disk

This piece is for distributing Communion juice. This Tray is crafted of durable, stainless steel construction with brilliant shine, easy to

maintain, and affordably priced. The Communion Tray with disk insert will hold 40 communion cups or 40 Fellowship Cups. They may be stacked to accommodate larger congregations. The Disk is removable for easy cleaning. The pieces are a standard size  $(2\sqrt[4]{4})$  high and has a diameter of  $12\sqrt[4]{4}$ .

### B. Tray Cover

This Cover fits snugly with the Tray and features a simple, yet elegant, Latin cross finial which is attached with a stainless steel screw and washer.

The Cover is a standard size (714" high and has a diameter of 11").

### **D. Bread Plate**

These Bread Plates are used for distributing Communion bread. They have a smooth, flat rim for passing from one hand to another.

Edges are double rounded to ensure a smooth and safe feel to this piece. The Bread Plate is standard size  $(1\sqrt{6})^{"}$  high and has a diameter of  $10\sqrt{6}$ ").

### H. Bread Plate Insert

Serving small group Communion settings is simplified with this beautiful insert. Place this insert into a stacking bread plate you already have in your church's

Communion serving set and serve bread and juice to 10 people. This insert is designed to fit in most Communion bread plates. Measurements 65% x 1".