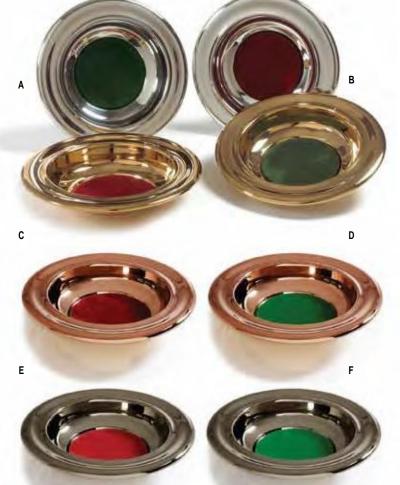

# **Setting the New Standard**

Communion servingware forged out of high quality stainless steel

|      | Product                     | Silver                              | Brass                               | Bronze                              | Titanium                            |
|------|-----------------------------|-------------------------------------|-------------------------------------|-------------------------------------|-------------------------------------|
| A    | Tray & Disk                 | UPC 081407011141<br><b>\$65.99</b>  | UPC 081407011134<br><b>\$65.99</b>  | UPC 634337726021<br><b>\$75.99</b>  | UPC 634337726038<br><b>\$75.99</b>  |
| B    | Tray Cover                  | UPC 081407011295<br><b>\$61.99</b>  | UPC 081407011202<br><b>\$61.99</b>  | UPC 634337726045<br><b>\$71.99</b>  | UPC 634337726052<br><b>\$71.99</b>  |
| c 📿  | Tray Base                   | UPC 081407011264<br><b>\$45.99</b>  | UPC 081407011196<br><b>\$45.99</b>  | UPC 634337726069<br><b>\$55.99</b>  | UPC 634337726076<br><b>\$55.99</b>  |
|      | Bread Plate                 | UPC 081407011233<br><b>\$45.99</b>  | UPC 081407011189<br><b>\$45.99</b>  | UPC 634337725840<br><b>\$55.99</b>  | UPC 634337725857<br><b>\$55.99</b>  |
|      | Stacking Bread Plate        | UPC 081407011240<br><b>\$63.99</b>  | UPC 081407011165<br><b>\$63.99</b>  | UPC 634337725871<br><b>\$73.99</b>  | UPC 634337725888<br><b>\$73.99</b>  |
| F    | Bread Plate Cover           | UPC 081407011257<br><b>\$42.99</b>  | UPC 081407011158<br><b>\$42.99</b>  | UPC 634337725895<br><b>\$52.99</b>  | UPC 634337725901<br><b>\$52.99</b>  |
| G    | Stacking Bread Plate Base   | UPC 081407011271<br><b>\$38.99</b>  | UPC 081407011219<br><b>\$38.99</b>  | UPC 634337725918<br><b>\$48.99</b>  | UPC 634337725932<br><b>\$48.99</b>  |
| H () | Bread Plate Insert          | UPC 081407014203<br><b>\$26.99</b>  | UPC 081407014197<br><b>\$26.99</b>  | UPC 634337725949<br><b>\$36.99</b>  | UPC 634337725956<br><b>\$36.99</b>  |
|      | Communion Tray Bread Insert | UPC 081407000732<br><b>\$21.99</b>  | UPC 081407000725<br><b>\$21.99</b>  | UPC 634337725963<br><b>\$31.99</b>  | UPC 634337725970<br><b>\$31.99</b>  |
|      | One-Pass Tray & Disk        | UPC 081407015774<br><b>\$79.99</b>  | UPC 081407015767<br><b>\$79.99</b>  | UPC 634337725987<br><b>\$89.99</b>  | UPC 634337725994<br><b>\$89.99</b>  |
| к 🥯  | Mic Stand Communion Tray    | UPC 634337738284<br><b>\$34.99</b>  |                                     |                                     |                                     |
|      | Starter Set                 | UPC 081407017860<br><b>\$209.99</b> | UPC 081407017853<br><b>\$209.99</b> | UPC 634337726007<br><b>\$249.99</b> | UPC 634337726014<br><b>\$249.99</b> |
|      | RemembranceWare Storage Bag | 081407015781 <b>\$16 9</b>          |                                     |                                     |                                     |

### A. Tray and Disk

This piece is for distributing Communion juice. This Tray is crafted of durable, stainless steel construction with brilliant shine, easy to

maintain, and affordably priced. The Communion Tray with disk insert will hold 40 communion cups or 40 Fellowship Cups. They may be stacked to accommodate larger congregations. The Disk is removable for easy cleaning. The pieces are a standard size  $(2\sqrt[4]{4})$  high and has a diameter of  $12\sqrt[4]{4}$ .

### B. Tray Cover

This Cover fits snugly with the Tray and features a simple, yet elegant, Latin cross finial which is attached with a stainless steel screw and washer.

The Cover is a standard size (714" high and has a diameter of 11").

### C. Tray Base

This is the base which the Trays and Discs rest on. It gives support and creates a dramatic foundation for the stacked Trays. The Base is ord has a diameter of  $\Omega(d)$ 

standard size (13-4" high and has a diameter of 81-4").

### **D. Bread Plate**

These Bread Plates are used for distributing Communion bread. They have a smooth, flat rim for passing from one hand to another.

Edges are double rounded to ensure a smooth and safe feel to this piece. The Bread Plate is standard size  $(1\sqrt{6})^{"}$  high and has a diameter of  $10\sqrt{6}$ ").

### E. Stacking Bread Plate

It features a one piece construction which creates the stacking feature to the bottom of the plate. It has a curved rim for easier passing. The Tray is

standard size (13-4" high and has a diameter of  $10^{18}$ ").

### F. Bread Plate Cover

This Cover fits both the Bread Plate and the Stacking Bread Plate. It features a simple, yet elegant, Latin cross finial which is attached with a stainless

steel screw and washer. The Cover is standard size (134" high and has a diameter of 104").

### G. Stacking Bread Plate Base

This is the base which the Stacking Bread Plates rest upon. It gives support and creates a dramatic foundation for the stacked Plates. The Base is

standard size ( $1^{1}8''$  high and has a diameter of  $8^{1}4''$ ).