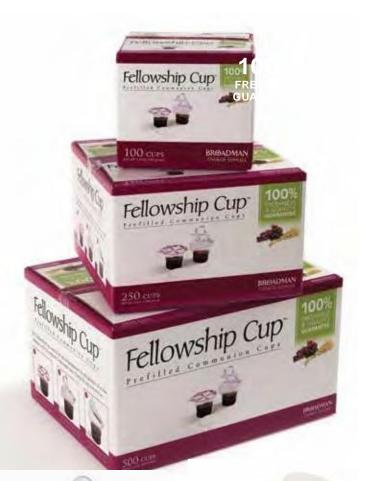

# Fellowship Cup®

### **Prefilled Communion Cups**

The *Fellowship Cup*<sup>®</sup> is a uniquely designed cup that offers a fresh, unleavened bread wafer and a serving of 100% Concord grape juice blend with absolutely no artificial sweeteners added.

| Qty.       | Box Size (L x W x H)                                      | UPC              | Price    |
|------------|-----------------------------------------------------------|------------------|----------|
| Box of 6   | 518" x 458" x 118"                                        | UPC 081407014005 | \$4.99   |
| Box of 100 | 618" x 614" x 512"                                        | UPC 081407011585 | \$27.99  |
| Box of 250 | 9 <sup>1</sup> 8" x 9 <sup>1</sup> 4" x 6 <sup>1</sup> 4" | UPC 081407011578 | \$62.99  |
| Box of 500 | 13" x 10 <sup>3</sup> s" x 8"                             | UPC 081407011592 | \$105.99 |