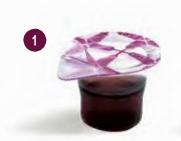

The *Fellowship Cup®* requires no special preparation or refrigeration. It is also designed to fit in standard Communion trays. Opening the cup is an easy two-step process. First you lift the outer seal to access the unleavened wafer and then lift the next seal to access the grape juice.

Designed to fit perfectly in communion trays.

Peel back air-tight seal to access the unleavened wafer.

Peel back the second seal to drink the juice.

FEATURES WAFER STYLE BREAD

Juice Only Box Fellowship Juice only.