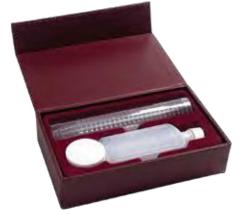

# Fellowship Cup®

### **Prefilled Communion Cups**

The *Fellowship Cup*<sup>®</sup> is a uniquely designed cup that offers a fresh, unleavened bread wafer and a serving of 100% Concord grape juice blend with absolutely no artificial sweeteners added.

The *Fellowship Cup®* requires no special preparation or refrigeration. It is also designed to fit in standard Communion trays. Opening the cup is an easy two-step process. First you lift the outer seal to access the unleavened wafer and then lift the next seal to access the grape juice.

Though the prefilled cup is fairly new, the *Fellowship Cup*<sup>®</sup> contains the very elements that have been used to celebrate the Communion tradition for centuries.

- 12-month freshness with guaranteed expiration from the date of manufacturing for stress-free inventory management.
- 100% Concord grape juice blend with absolutely no artificial sweeteners added.

| Qty.       | Box Size (L x W x H)                                      | UPC              | Price    |
|------------|-----------------------------------------------------------|------------------|----------|
| Box of 6   | 518" x 458" x 118"                                        | UPC 081407014005 | \$4.99   |
| Box of 100 | 618" x 614" x 512"                                        | UPC 081407011585 | \$27.99  |
| Box of 250 | 9 <sup>1</sup> 8" x 9 <sup>1</sup> 4" x 6 <sup>1</sup> 4" | UPC 081407011578 | \$62.99  |
| Box of 500 | 13" x 10 <sup>3</sup> s" x 8"                             | UPC 081407011592 | \$105.99 |