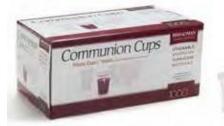

### **Plastic Communion Cups**

Broadman communion cups are the result of years of experience and testing. These economi- cal clear plastic cups are designed to fit standard cup trays and give you the clarity of real glass without the worry of breakage. The flared cup rim is designed for easy handling and the cup edge is smoothed to protect against discomfort to the lips. The lightweight plastic eliminates the worry of handling heavy trays and the cups are disposable or recyclable, which reduces the long hours of cleanup time. Each cup is  $13^{\circ}$  high and holds approximately  $\frac{1}{2}$  oz. of liquid. Cups are stacked and wrapped in plastic sleeves of 25 cups each in boxes for shipping (juice not included).

These cups can be used to refill the cup sleeves from The Basic and The Traveler Portable Communion Sets (as seen on page 11).

| UPC 081407017792 | Box/100   | \$4.99  |
|------------------|-----------|---------|
| UPC 081407017808 | Box/500   | \$11.99 |
| UPC 081407017815 | Box/1,000 | \$21.50 |

**Recyclable** Broadman plastic communion cups are recyclable.