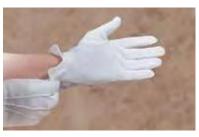

### White Gloves

Our white, 100% cotton slip-on gloves are lightweight and well constructed. They feature set-in thumbs, three lines of raised stitching on the back, and a snap wrist closure all for a tailored fit. They are ideal for ushers, deacons, greeters, pallbearers, etc. They can also be worn by handbell ringers to protect their hands and the bells. They are available in four sizes.

| Small   | UPC | 081407003030 | Pair | \$6.99 |
|---------|-----|--------------|------|--------|
| Medium  | UPC | 081407003047 | Pair | \$6.9  |
| Large   | UPC | 081407003054 | Pair | \$6.9  |
| X-Large | UPC | 081407003061 | Pair | \$6.9  |