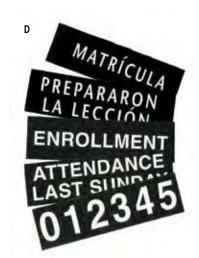

### C. White Linen Communion Table Cover (not pictured)

A beautiful white covering for the altar made with 100% Irish linen, this table cloth is selected especially for use with your Communion service. The cloth measures 50" x 86" with all hems mitered at the corners. It is plain—no embroidery. The table cover comes folded flat and packaged in a plastic bag. Washing and care instructions are included. This table cover also has a companion element cover. UPC 081407009407 **Each \$154.99** 