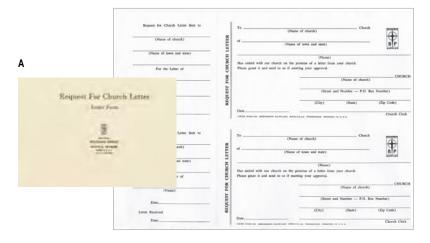

of letters with 31/2" x 71/2" stub for church clerk. UPC 081407002323 Book/50 \$6.50

#### **B. Recommendation** Postcard (Form LRP)

Bound book of 50 perforated 9" x 31/2" postcards with 33/4" x 31/2" stubs for the church clerk. Space for stamp and address. UPC 081407005942 Book/50 \$5.99

#### C. Application for Church Membership (ACM-5)

Space for name, address, reason for application, and other pertinent information. 4" x 6". UPC 081407002705 Pkg/100 \$4.99

#### D. Membership and **Decision Record (ACM-6)**

Triplicate snap-out form to record information about a person presenting themselves for church membership or other decision. One part each for church clerk, pastor, and visitation. 4" x 6". (No carbon required) UPC 081407005744 Pkg/100 \$9.99



# **Church Letter Request Forms**



С





# A. Church Letter Request Forms (Form RCL)

Bound book of 50 perforated request forms with stub for church clerk.  $4" \times 7\%"$ . UPC 081407011028 **Book/50 \$6.50** 

#### B. Postcard to Request Letter (Form RCP)

9" x 3½" bound book of 50 perforated postcards. 5½" x 3½" postcard tears out to mail, leaving a stub. UPC 081407003498 Book/50 \$5.99

#### C. Two-Part Snap-Out Request (Form RCS)

Bottom copy is printed on index card and can be mailed as a postcard to request church letter. Top sheet is a file copy. 5½" x 4" with tab at top. UPC 081407002453 Pkg/100 \$20.00

#### D. Outgoing Letter of

**Transfer (Postcard)** For use by church to transfer the membership of a person to another church. 5½" x 3½". UPC 081407012063 **Pkg/100 \$5.99**  D

В

| To the