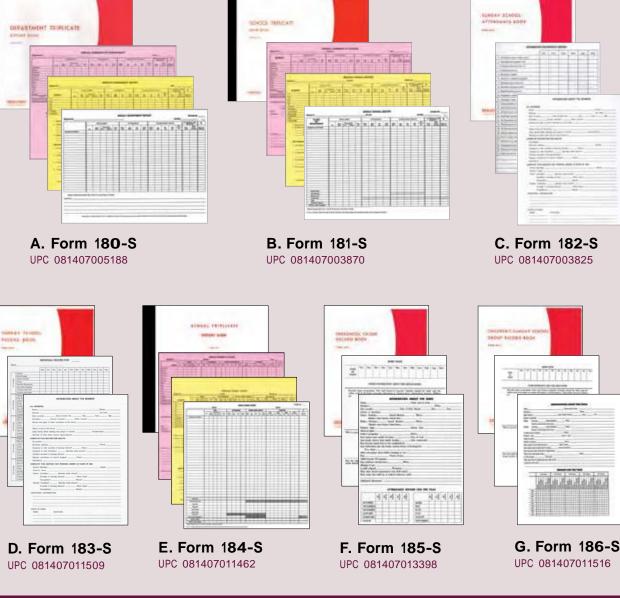

pe) offering and report For keeping a year's record of member's Member's Record 105-S information and performance in each of 51/2" x 81/2" UPC 081407010045 Pkg/100 \$5.99 (3-hole punched on left) 8 points Weekly Records Summary For recording summary of class or 106-S UPC 081407001180 81/2" x 51/2" Pkg/100 \$5.99 (Card 3-hole punched at top) department totals for 6 months Sunday School Record Covers UPC 081407011967 107-S Covers for loose-leaf records 5½" x 8½" Pkg/25 sets \$10.99 (3-hole; 25 fronts; 25 backs) For 24 members/quarter to maintain 109-S **Class Record Card** 11¼" x 918" UPC 081407002446 Pkg/100 \$11.99 class record

I. Form 110-S

UPC 081407011479

UPC 081407011479

Pkg/100

\$5.99

81/2" x 51/2"

CLASSROOM

Weekly summary of reports for a

department or entire Sunday School



|   | Form # | Form Name                                     | Use                                                                                                                   | Size           | Code #           | Qty. | Price   |
|---|--------|-----------------------------------------------|-----------------------------------------------------------------------------------------------------------------------|----------------|------------------|------|---------|
| A | 180-S  | Department Triplicate<br>Report Book          | Weekly, monthly & annual summary of department reports (carbon paper included)                                        | 103°8" x 81⁄2" | UPC 081407005188 | Each | \$13.99 |
| в | 181-S  | School Triplicate Report Book                 | Weekly, monthly &hannual su