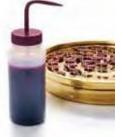

### Wide Mouth Squeeze-Spout Cup Filler

Made of the same durable plastic as our Squeeze-Spout Cup Filler, this squeeze bottle has a screw-on top with a wider mouth for easier filling and cleaning. The pointed, non-drip spout makes filling communion cups quick and less messy. The bottle holds enough liquid (16 oz.) to fill approximately 70-75 cups (juice not included).

UPC 081407008783 \$12.99