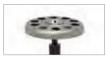

### K. Mic Stand Communion Tray

The Mic Stand Communion Tray simplifies serving communion to worship teams, choirs, and those

on stage during your worship service. Each Mic Stand Communion Tray holds 10 cups and has a recessed center for holding bread or wafers. A threaded fitting is solidly welded to the bottom of this serving tray allowing it to securely attach to any standard mic stand (mic stand not included). Measurements  $65^{-6}$ " x 1".