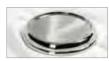

### **D. Bread Plate**

These Bread Plates are used for distributing Communion bread. They have a smooth, flat rim for passing from one hand to another.

Edges are double rounded to ensure a smooth and safe feel to this piece. The Bread Plate is standard size  $(1\sqrt{6})^{"}$  high and has a diameter of  $10\sqrt{6}$ ").