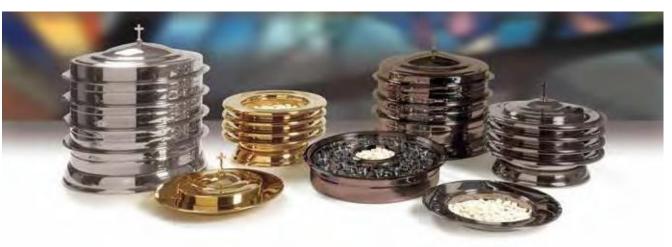

# **Setting the New Standard**

Communion servingware forged out of high quality stainless steel

|      | Product                     | Silver                              | Brass                               | Bronze                              | Titanium                            |
|------|-----------------------------|-------------------------------------|-------------------------------------|-------------------------------------|-------------------------------------|
| A    | Tray & Disk                 | UPC 081407011141<br><b>\$65.99</b>  | UPC 081407011134<br><b>\$65.99</b>  | UPC 634337726021<br><b>\$75.99</b>  | UPC 634337726038<br><b>\$75.99</b>  |
| B    | Tray Cover                  | UPC 081407011295<br><b>\$61.99</b>  | UPC 081407011202<br><b>\$61.99</b>  | UPC 634337726045<br><b>\$71.99</b>  | UPC 634337726052<br><b>\$71.99</b>  |
| c 📿  | Tray Base                   | UPC 081407011264<br><b>\$45.99</b>  | UPC 081407011196<br><b>\$45.99</b>  | UPC 634337726069<br><b>\$55.99</b>  | UPC 634337726076<br><b>\$55.99</b>  |
|      | Bread Plate                 | UPC 081407011233<br><b>\$45.99</b>  | UPC 081407011189<br><b>\$45.99</b>  | UPC 634337725840<br><b>\$55.99</b>  | UPC 634337725857<br><b>\$55.99</b>  |
|      | Stacking Bread Plate        | UPC 081407011240<br><b>\$63.99</b>  | UPC 081407011165<br><b>\$63.99</b>  | UPC 634337725871<br><b>\$73.99</b>  | UPC 634337725888<br><b>\$73.99</b>  |
| F    | Bread Plate Cover           | UPC 081407011257<br><b>\$42.99</b>  | UPC 081407011158<br><b>\$42.99</b>  | UPC 634337725895<br><b>\$52.99</b>  | UPC 634337725901<br><b>\$52.99</b>  |
| G    | Stacking Bread Plate Base   | UPC 081407011271<br><b>\$38.99</b>  | UPC 081407011219<br><b>\$38.99</b>  | UPC 634337725918<br><b>\$48.99</b>  | UPC 634337725932<br><b>\$48.99</b>  |
| H () | Bread Plate Insert          | UPC 081407014203<br><b>\$26.99</b>  | UPC 081407014197<br><b>\$26.99</b>  | UPC 634337725949<br><b>\$36.99</b>  | UPC 634337725956<br><b>\$36.99</b>  |
|      | Communion Tray Bread Insert | UPC 081407000732<br><b>\$21.99</b>  | UPC 081407000725<br><b>\$21.99</b>  | UPC 634337725963<br><b>\$31.99</b>  | UPC 634337725970<br><b>\$31.99</b>  |
|      | One-Pass Tray & Disk        | UPC 081407015774<br><b>\$79.99</b>  | UPC 081407015767<br><b>\$79.99</b>  | UPC 634337725987<br><b>\$89.99</b>  | UPC 634337725994<br><b>\$89.99</b>  |
| к 🥯  | Mic Stand Communion Tray    | UPC 634337738284<br><b>\$34.99</b>  |                                     |                                     |                                     |
|      | Starter Set                 | UPC 081407017860<br><b>\$209.99</b> | UPC 081407017853<br><b>\$209.99</b> | UPC 634337726007<br><b>\$249.99</b> | UPC 634337726014<br><b>\$249.99</b> |
|      | RemembranceWare Storage Bag | 081407015781 <b>\$16 9</b>          |                                     |                                     |                                     |

RemembranceWare Storage Bag 081407015781 **\$16.99** 

It's a classic and simple design for your Communion table. RemembranceWare<sup>®</sup> serving products feature top of the line food-grade stainless steel construction fashioned by experienced craftsmen. It is lightweight, has a remarkable shine, easy maintenance, and is designed to be an excellent value. All pieces are supported by a 5-year guarantee and are beautifully boxed. They are easily cleaned with mild soap and water and a soft cloth.

### A. Tray and Disk

This piece is for distributing Communion juice. This Tray is crafted of durable, stainless steel construction with brilliant shine, easy to

maintain, and affordably priced. The Communion Tray with disk insert will hold 40 communion cups or 40 Fellowship Cups. They may be stacked to accommodate larger congregations. The Disk is removable for easy cleaning. The pieces are a standard size  $(2\sqrt[4]{4})$  high and has a diameter of  $12\sqrt[4]{4}$ .

### B. Tray Cover

This Cover fits snugly with the Tray and features a simple, yet elegant, Latin cross finial which is attached with a stainless steel screw and washer.

The Cover is a standard size (714" high and has a diameter of 11").

### C. Tray Base

This is the base which the Trays and Discs rest on. It gives support and creates a dramatic foundation for the stacked Trays. The Base is ord has a diameter of  $\Omega(d)$ 

standard size (13-4" high and has a diameter of 81-4").

### **D. Bread Plate**

These Bread Plates are used for distributing Communion bread. They have a smooth, flat rim for passing from one hand to another.

Edges are double rounded to ensure a smooth and safe feel to this piece. The Bread Plate is standard size  $(1\sqrt{6})^{"}$  high and has a diameter of  $10\sqrt{6}$ ").

### E. Stacking Bread Plate

It features a one piece construction which creates the stacking feature to the bottom of the plate. It has a curved rim for easier passing. The Tray is

standard size (13-4" high and has a diameter of  $10^{18}$ ").

### F. Bread Plate Cover

This Cover fits both the Bread Plate and the Stacking Bread Plate. It features a simple, yet elegant, Latin cross finial which is attached with a stainless

steel screw and washer. The Cover is standard size (134" high and has a diameter of 104").

### G. Stacking Bread Plate Base

This is the base which the Stacking Bread Plates rest upon. It gives support and creates a dramatic foundation for the stacked Plates. The Base is

standard size ( $1^{1}8''$  high and has a diameter of  $8^{1}4''$ ).