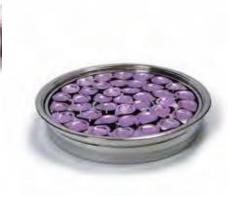

### **Plastic Communion Cups**

Broadman communion cups are the result of years of experience and testing. These economi- cal clear plastic cups are designed to fit standard cup trays and give you the clarity of real glass without the worry of breakage. The flared cup rim is designed for easy handling and the cup edge is smoothed to protect against discomfort to the lips. The lightweight plastic eliminates the worry of handling heavy trays and the cups are disposable or recyclable, which reduces the long hours of cleanup time. Each cup is  $13^{\circ}$  high and holds approximately  $\frac{1}{2}$  oz. of liquid. Cups are stacked and wrapped in plastic sleeves of 25 cups each in boxes for shipping (juice not included).

These cups can be used to refill the cup sleeves from The Basic and The Traveler Portable Communion Sets (as seen on page 11).

| UPC 081407017792 | Box/100   | \$4.99  |
|------------------|-----------|---------|
| UPC 081407017808 | Box/500   | \$11.99 |
| UPC 081407017815 | Box/1,000 | \$21.50 |

**Recyclable** Broadman plastic communion cups are recyclable.