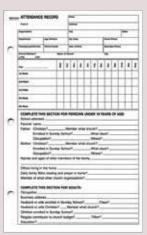

|            |                                                                                                                 | -   |

#### **B. Form 2** UPC 081407003504



#### E. Form 5 UPC 081407002279

# PROSPECT VISITATION ASSIGNMENT AND REPORT

#### **C. Form 3** UPC 081407002354

-----

BRI-CHAN

------

Saratan Kanadari C Burge BA



**F. Form 6** UPC 081407011868

#### H. Form 120

#### UPC 081407005324

|   | Form #      | Form Name                                          | Use                                                                                         | Size         | Code #              | Qty     | Price  |
|---|-------------|----------------------------------------------------|---------------------------------------------------------------------------------------------|--------------|---------------------|---------|--------|
| A | Form 1      | Registration Record                                | To record information about a visitor or new member                                         | 6" x<br>4"   | UPC<br>081407003023 | Pad/100 | \$3.99 |
| в | Form 2      | Triplicate Registration Record