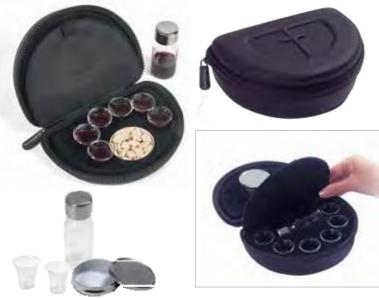

### The Legacy w/ Anointing Oil Bottle

The Legacy portable Communion set is a top-of-the-line Communion set that features a durable and stylish hard case with stainless steel trim, a snap close hinge system, and attached silver cross on top. The interior of the set is molded to secure the individual pieces and is covered with a flocked cloth. Six quality glass Communion cups, a stainless steel bread container that holds approximately 38 pieces of Communion bread, an elegant 100 ml, stainless steel juice container, and a bottle to hold 1/4 oz. of anointing oil, all nests safely into the molded interior of the set. It measures  $7 \swarrow^n \times 5 \Huge^n \times 2 \Huge^n$ .

In addition, The Legacy set features a removable serving tray with bread compartment and places for six glass Communion cups. This serving tray is made of the same polished stainless steel as the Communion ware in the RemembranceWare® line. Finger guides are designed into the stainless steel tray to ensure easy handling and beautifully etched around the edge of the tray are the words "Do This in Remembrance of Me." Juice, bread, and anointing oil not included.

Refill with Broadman glass Communion cups and refill the bread box with your choice of Broadman Communion Breads as seen on page 6.

### UPC 634337745275 **\$74.99**

Photo shows details of etching enlarged

\* Juice and bread not included