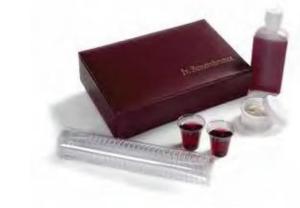

### The Legacy w/ Anointing Oil Bottle

The Legacy portable Communion set is a top-of-the-line Communion set that features a durable and stylish hard case with stainless steel trim, a snap close hinge system, and attached silver cross on top. The interior of the set is molded to secure the individual pieces and is covered with a flocked cloth. Six quality glass Communion cups, a stainless steel bread container that holds approximately 38 pieces of Communion bread, an elegant 100 ml, stainless steel juice container, and a bottle to hold 1/4 oz. of anointing oil, all nests safely into the molded interior of the set. It measures  $7 \swarrow^n \times 5 \Huge^n \times 2 \Huge^n$ .

In addition, The Legacy set features a removable serving tray with bread compartment and places for six glass Communion cups. This serving tray is made of the same polished stainless steel as the Communion ware in the RemembranceWare® line. Finger guides are designed into the stainless steel tray to ensure easy handling and beautifully etched around the edge of the tray are the words "Do This in Remembrance of Me." Juice, bread, and anointing oil not included.

Refill with Broadman glass Communion cups and refill the bread box with your choice of Broadman Communion Breads as seen on page 6.

### UPC 634337745275 **\$74.99**

Photo shows details of etching enlarged

\* Juice and bread not included