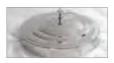

### B. Tray Cover

This Cover fits snugly with the Tray and features a simple, yet elegant, Latin cross finial which is attached with a stainless steel screw and washer.

The Cover is a standard size (714" high and has a diameter of 11").