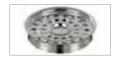

### **D. Bread Plate**

These Bread Plates are used for distributing Communion bread. They have a smooth, flat rim for passing from one hand to another.

Edges are double rounded to ensure a smooth and safe feel to this piece. The Bread Plate is standard size  $(1\sqrt{6})^{"}$  high and has a diameter of  $10\sqrt{6}$ ").

### E. Stacking Bread Plate

It features a one piece construction which creates the stacking feature to the bottom of the plate. It has a curved rim for easier passing. The Tray is

standard size (13-4" high and has a diameter of  $10^{18}$ ").