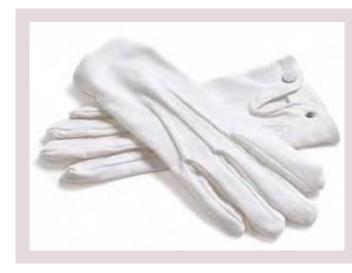

### White Gloves

Our white, 100% cotton slip-on gloves are lightweight and well constructed. They feature set-in thumbs, three lines of raised stitching on the back, and a snap wrist closure all for a tailored fit. They are ideal for ushers, deacons, greeters, pallbearers, etc. They can also be worn by handbell ringers to protect their hands and the bells. They are available in four sizes.

| Small   | UPC | 081407003030 | Pair | \$6.99 |
|---------|-----|--------------|------|--------|
| Medium  | UPC | 081407003047 | Pair | \$6.9  |
| Large   | UPC | 081407003054 | Pair | \$6.9  |
| X-Large | UPC | 081407003061 | Pair | \$6.9  |