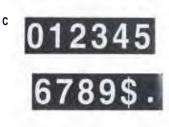

ls (0-9)

#### A. Oak Register Board – Light Oak 18" x 28"

UPC 081407001760 **\$149.99** 

B. Oak Register Board – Dark Oak (not pictured) 18" x 28" UPC 081407001838 **\$149.99** 

#### C. Extra Slide and Numerals (Fits All Boards)

One set of numerals 0-9, 1<sup>3</sup>76" x 2<sup>7</sup>8". UPC 081407009919 Set \$1.99

#### D. English and Spanish Extra Slide and Numeral Set for Register Board

A complete set of card stock titles, numerals, and common symbols printed in English on one side and Spanish on the other. Set includes 20 slides (listed at top of page), numerals (six each of numerals 0-9), six arrows, six dollar signs, and six decimals for use with register boards. Slides measure  $10\frac{1}{4}$ " x 276" and numerals measure  $1^{13}$ "6" x 276". UPC 081407008905 Set \$9.99







REGISTER BOARDS & ACCESSORIES

# Wedding

# Flags

#### Flag Set

These 36" wide x 24" high Christian and American flags are made of nylon. Each flag comes with a plastic-covered iron stand and a twopiece aluminum pole. The 4" tall gold-colored stands are weighted in the bottom. Children can easily carry the lightweight flags down the church aisles during ;BS. Set includes two flags (one of each). Total height 73".

UPC 081407005614 **\$299.99** 





# Racks

#### **Tract Rack**

Display tracts with this attractive light oak-framed Tract Rack ( $34\frac{1}{2}$ " x 18"). A white molded plastic insert contains 16 pockets to hold tracts. Each pocket is  $3\frac{1}{2}$ " wide x  $5\frac{5}{6}$ " high. Pockets are four sections high and four sections across with two sturdy wires going acro