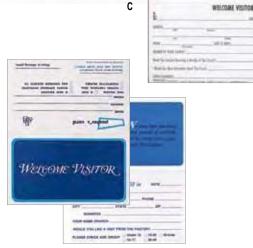

# **Guest Cards**

**Growing Together Guest Card** UPC 081407000152

# **Guest Information**

Card UPC 081407000206 Available in Spanish

· Larger size guest card allows for more room to write on

- Front features guest information
- · Back asks for comments and prayer requests
- · Great for placing in bulletins