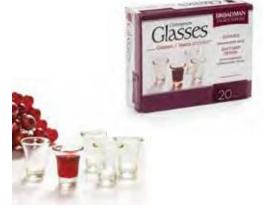

### **Glass Communion Cups**

Elegant and durable, these beautiful, clear communion cups fit standard communion trays. The flared cup rim is designed for easy handling. Each cup measures  $1^{1/2}$ " tall and holds approximately  $\frac{1}{2}$  oz. of liquid. They come packed in an elegant box of 20 cups. They are washable and reusable.

These cups can be used to replace cups from The Deluxe and The Legacy Portable Communion sets (as seen on page 12).

UPC 081407014166 Box/20 \$29.99