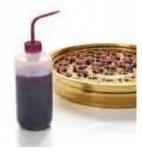

### Squeeze-Spout Cup Filler

Made of durable plastic, Broadman's squeeze bottle has a screw-on top for filling and cleaning. The pointed, non-drip spout makes filling communion cups quick and less messy. The bottle holds enough liquid (16 oz.) to fill approximately 70-75 cups (juice not included).

UPC 081407003566 **\$12.99** 