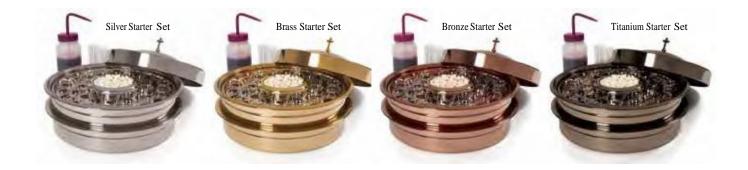

# **Setting the New Standard**

Communion servingware forged out of high quality stainless steel

|      | Product                     | Silver                              | Brass                               | Bronze                              | Titanium                            |
|------|-----------------------------|-------------------------------------|-------------------------------------|-------------------------------------|-------------------------------------|
| A    | Tray & Disk                 | UPC 081407011141<br><b>\$65.99</b>  | UPC 081407011134<br><b>\$65.99</b>  | UPC 634337726021<br><b>\$75.99</b>  | UPC 634337726038<br><b>\$75.99</b>  |
| B    | Tray Cover                  | UPC 081407011295<br><b>\$61.99</b>  | UPC 081407011202<br><b>\$61.99</b>  | UPC 634337726045<br><b>\$71.99</b>  | UPC 634337726052<br><b>\$71.99</b>  |
| c 📿  | Tray Base                   | UPC 081407011264<br><b>\$45.99</b>  | UPC 081407011196<br><b>\$45.99</b>  | UPC 634337726069<br><b>\$55.99</b>  | UPC 634337726076<br><b>\$55.99</b>  |
|      | Bread Plate                 | UPC 081407011233<br><b>\$45.99</b>  | UPC 081407011189<br><b>\$45.99</b>  | UPC 634337725840<br><b>\$55.99</b>  | UPC 634337725857<br><b>\$55.99</b>  |
|      | Stacking Bread Plate        | UPC 081407011240<br><b>\$63.99</b>  | UPC 081407011165<br><b>\$63.99</b>  | UPC 634337725871<br><b>\$73.99</b>  | UPC 634337725888<br><b>\$73.99</b>  |
| F    | Bread Plate Cover           | UPC 081407011257<br><b>\$42.99</b>  | UPC 081407011158<br><b>\$42.99</b>  | UPC 634337725895<br><b>\$52.99</b>  | UPC 634337725901<br><b>\$52.99</b>  |
| G    | Stacking Bread Plate Base   | UPC 081407011271<br><b>\$38.99</b>  | UPC 081407011219<br><b>\$38.99</b>  | UPC 634337725918<br><b>\$48.99</b>  | UPC 634337725932<br><b>\$48.99</b>  |
| H () | Bread Plate Insert          | UPC 081407014203<br><b>\$26.99</b>  | UPC 081407014197<br><b>\$26.99</b>  | UPC 634337725949<br><b>\$36.99</b>  | UPC 634337725956<br><b>\$36.99</b>  |
|      | Communion Tray Bread Insert | UPC 081407000732<br><b>\$21.99</b>  | UPC 081407000725<br><b>\$21.99</b>  | UPC 634337725963<br><b>\$31.99</b>  | UPC 634337725970<br><b>\$31.99</b>  |
|      | One-Pass Tray & Disk        | UPC 081407015774<br><b>\$79.99</b>  | UPC 081407015767<br><b>\$79.99</b>  | UPC 634337725987<br><b>\$89.99</b>  | UPC 634337725994<br><b>\$89.99</b>  |
| к 🥯  | Mic Stand Communion Tray    | UPC 634337738284<br><b>\$34.99</b>  |                                     |                                     |                                     |
|      | Starter Set                 | UPC 081407017860<br><b>\$209.99</b> | UPC 081407017853<br><b>\$209.99</b> | UPC 634337726007<br><b>\$249.99</b> | UPC 634337726014<br><b>\$249.99</b> |
|      | RemembranceWare Storage Bag | 081407015781 <b>\$16 9</b>          |                                     |                                     |                                     |

### RemembranceWare® Communion Starter Kit

The Broadman RemembranceWare<sup>®</sup> Communion Starter Kit simplifies your communion by placing all the pieces you need to get started in one box. Our Starter Kit is uniquely assembled to serve smaller churches or special groups, and our handcrafted RemembranceWare line is designed to expand as your church grows. All backed by a 5-year guarantee and the integrity of Broadman Church Supplies.

- Box size: 15" x 13" x 9"
- · Flexible serving options to meet your growing needs
- Choice of beautiful finishes in brass, silver, bronze, or titanium
- 5-year guarantee on the durable stainless steel trays and inserts
- Save over individual purchase—an excellent value

Starter Kit Includes:

- $2-\mathrm{Trays}$  and  $\mathrm{Discs}$
- 2 Communion Tray Bread Inserts
- 1 Tray and Disc Cover
- 1-100 ct. box of plastic communion cups
- 1 Communion cup filler

 Silver UPC 081407017860
 \$209.99

 Brass UPC 081407017853
 \$209.99

 Bronze UPC 634337726007
 \$249.99

 Titanium UPC 634337726014
 \$249.99