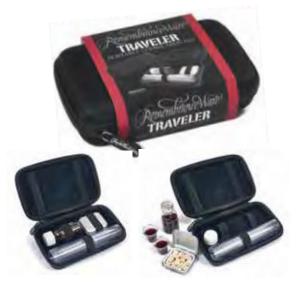

### The Traveler

The Traveler portable Communion set is the trendy, new, "go anywhere" portable communion set. It is an easily carried size of approximately 8" x 5" x 1" and is covered with textured poly cloth. It sports a sewn on, elegant black cross and closes with a quality, heavy duty zipper. The interior of the set is lined with a flocked cloth and the individual pieces are secured with elastic straps. The pieces include a quality snap-close bread holder that holds approximately 38 pieces of communion bread, a refillable, clear 50 ml juice container with a screwon top, and a refillable, clear, multi-pack plastic cup dispenser-which holds up to 25 plastic communion cups. In addition, the inside of the lid features two straps that could hold a slimline New Testament (New Testament, juice, and bread not included). UPC 081407007069 \$34.99

Refill the plastic sleeve with Broadman plastic Communion cups and fill the bread box with your choice of Broadman Communion Breads as seen on pages 5-6.