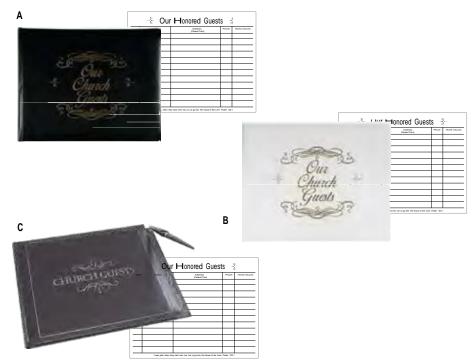

ome Grace and Peace UPC 634337795225

Welcome Blessed UPC 634337795232



```
Address:

Unsoved Sick Hospital

Death Serviceman Other

Comments:

"And all things whansover ye shall cak in prayer; believing, ye

shall receive" (Matt. 21:22, KM)
```

interesting the Doublington which by head a fill - ----

# **Guest Books: Large/Oversized & Church Edition**

- Gift-boxed
- Psalm 122:1 on each page
- With space for over 700 names
- Padded, bonded leather cover

#### A. Large Bonded Leather Church Guest Book (black)

(1056" x 812") 58 pages, KJV UPC 081407005690 Each \$24.99

#### B. Large Bonded Leather Church Guest Book (white) (1054" x 81/2") 58 pages, KJV

UPC 081407011608 Each \$24.99

#### C. Large Guest Book with Pen (black) (105%" x 83%") 54 pages, HCSB

UPC 081407012292 Each \$27.99



# **Guest Books, Small All-Occasion Edition**

• Gift-boxed

- With space for over 600 names and addresses
- Padded, bonded leather cover
- "We Welcome You in the Lord" on each page of small books without pens
- No Scripture on small books with pens (D and E)

#### D. Small Guest Book with Pen (white)

(936" x 676") 46 pages UPC 081407011622 Each \$14.99

E. Small Guest Book with Pen (cream) (934" x 676") 46 pages

UPC 634337873732 Each \$14.99

F. Small Bonded Leather All-<br/>Occasion Guest Book (black)(7¾" x 5¾") 58 pagesUPC 081407003313Each \$10.99

G. Small Bonded Leather All-Occasion Guest Book (white) (7¾" x 5¾") 58 pages UPC 081407009322 Each \$10.99

# **Usher Badges**



Silver Usher Badge with Cut Out Lettering UPC 081407006833



Brass Usher Badge with Cut Out Lettering UPC 0