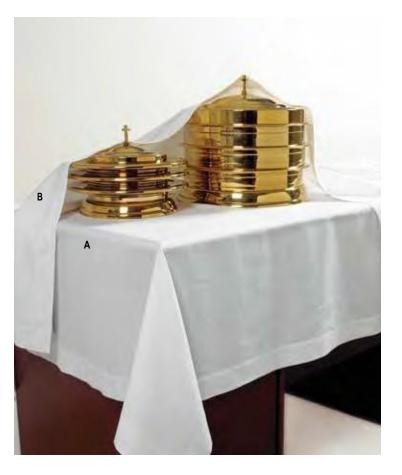

### A. Communion Table Cover – 55/45 Blend

Selected especially for use with your Communion service, this white covering is for the altar. This easy-care table cover is made of a poly-rayon blend (55/45). Care is easy with a warm machine wash and a tumble dry. It measures 50" x 86". The hems are mitered at the corners. The cover comes folded flat and packaged in a plastic bag. This table cover also has a companion element cover.

UPC 081407009186 Each \$127.99

# B. Communion Element Cover – 55/45 Blend

The element cover protects the Communion trays and bread plates until serving time. This cover is made of a poly-rayon blend (55/45). It measures 49" x 72". The hems are mitered at the corners. Machine wash and tumble dry for easy care. The element cover comes folded flat and packaged in a plastic bag.

UPC 081407009391 Each \$105.99