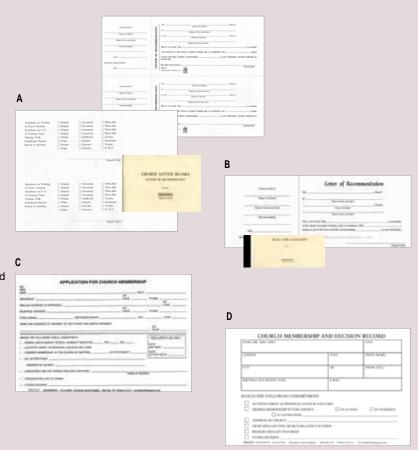

50 perforated 101/2" x 71/2" sheets of letters with 31/2" x 71/2" stub for church clerk. UPC 081407002323 Book/50 \$6.50

#### **B. Recommendation** Postcard (Form LRP)

Bound book of 50 perforated 9" x 31/2" postcards with 33/4" x 31/2" stubs for the church clerk. Space for stamp and address. UPC 081407005942 Book/50 \$5.99

#### C. Application for Church Membership (ACM-5)

Space for name, address, reason for application, and other pertinent information. 4" x 6". UPC 081407002705 Pkg/100 \$4.99

#### D. Membership and **Decision Record (ACM-6)**

Triplicate snap-out form to record information about a person presenting themselves for church membership or other decision. One part each for church clerk, pastor, and visitation. 4" x 6". (No carbon required) UPC 081407005744 Pkg/100 \$9.99



# **Church Letter Request Forms**



С





# A. Church Letter Request Forms (Form RCL)

Bound book of 50 perforated request forms with stub for church clerk.  $4" \times 7\%"$ . UPC 081407011028 **Book/50 \$6.50** 

#### B. Postcard to Request Letter (Form RCP)

9" x 3½" bound book of 50 perforated postcards. 5½" x 3½" postcard tears out to mail, leaving a stub. UPC 081407003498 Book/50 \$5.99

#### C. Two-Part Snap-Out Request (Form RCS)

Bottom copy is printed on index card and can be mailed as a postcard to request church letter. Top sheet is a file copy. 5½" x 4" with tab at top. UPC 081407002453 Pkg/100 \$20.00

#### D. Outgoing Letter of

**Transfer (Postcard)** For use by church to transfer the membership of a person to another church. 5½" x 3½". UPC 081407012063 **Pkg/100 \$5.99