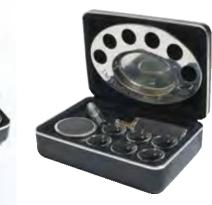

### RemembranceWare® Communion Starter Kit

The Broadman RemembranceWare<sup>®</sup> Communion Starter Kit simplifies your communion by placing all the pieces you need to get started in one box. Our Starter Kit is uniquely assembled to serve smaller churches or special groups, and our handcrafted RemembranceWare line is designed to expand as your church grows. All backed by a 5-year guarantee and the integrity of Broadman Church Supplies.

- Box size: 15" x 13" x 9"
- · Flexible serving options to meet your growing needs
- Choice of beautiful finishes in brass, silver, bronze, or titanium
- 5-year guarantee on the durable stainless steel trays and inserts
- Save over individual purchase—an excellent value

Starter Kit Includes:

- $2-\mathrm{Trays}$  and  $\mathrm{Discs}$
- 2 Communion Tray Bread Inserts
- 1 Tray and Disc Cover
- 1-100 ct. box of plastic communion cups
- 1 Communion cup filler

 Silver UPC 081407017860
 \$209.99