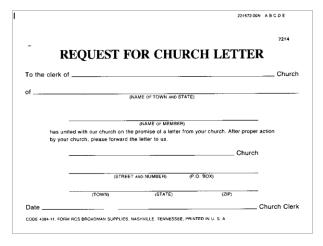

tters with 31/2" x 71/2" stub for church clerk. UPC 081407002323 Book/50 \$6.50

#### **B. Recommendation** Postcard (Form LRP)

Bound book of 50 perforated 9" x 31/2" postcards with 33/4" x 31/2" stubs for the church clerk. Space for stamp and address. UPC 081407005942 Book/50 \$5.99

#### C. Application for Church Membership (ACM-5)

Space for name, address, reason for application, and other pertinent information. 4" x 6". UPC 081407002705 Pkg/100 \$4.99

#### D. Membership and **Decision Record (ACM-6)**

Triplicate snap-out form to record information about a person presenting themselves for church membership or other decision. One part each for church clerk, pastor, and visitation. 4" x 6". (No carbon required) UPC 081407005744 Pkg/100 \$9.99



# **Church Letter Request Forms**



С





# A. Church Letter Request Forms (Form RCL)

Bound book of 50 perforated request forms with stub for church clerk.  $4" \times 7\%"$ . UPC 081407011028 **Book/50 \$6.50** 

#### B. Postcard to Request Letter (Form RCP)

9" x 3½" bound book of 50 perforated postcards. 5½" x 3½" postcard tears out to mail, leaving a stub. UPC 081407003498 Book/50 \$5.99

#### C. Two-Part Snap-Out Request (Form RCS)

Bottom copy is printed on index card and can be mailed as a postcard to request church letter. Top sheet is a file copy. 5½" x 4" with tab at top. UPC 081407002453 Pkg/100 \$20.00

#### D. Outgoing Letter of

**Transfer (Postcard)** For use by church to transfer the membership of a person to another church. 5½" x 3½". UPC 081407012063 **Pkg/100 \$5.99**  D

В

| To the