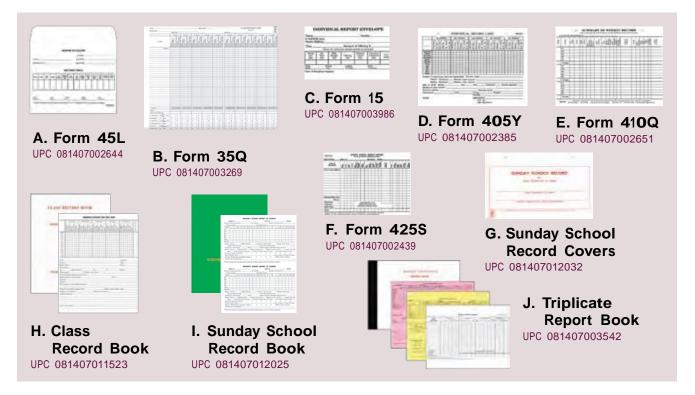

| 64" x 84"      | UPC 081407011509 | Each | \$2.99  |
| E | 184-S  | School Triplicate Report Book                 | Same as 181-S except longer (31 lines)<br>(carbon paper included)                                                     | 11" x 11"      | UPC 081407011462 | Each | \$14.99 |
| F | 185-S  | Preschool Group Report Book                   | For recording attendance and information for about 11 preschoolers                                                    | 6-4" X 8-4"    | UPC 081407013398 | Each | \$3.99  |
| G | 186-S  | Children's Sunday School Group<br>Record Book | For recording attendance and information for about 11 children                                                        | 624" X 84"     | UPC 081407011516 | Each | \$3.99  |

# Sunday School Record Forms



# **Six Point Record Forms**

|   | Form # | Form Name                                                | Use                                                            | Size      | Code #           | Qty.    | Price   |
|---|--------|----------------------------------------------------------|----------------------------------------------------------------|-----------|------------------|---------|---------|
| A | 45L    | Report Envelope (for class)<br>(Envelope)                | For use with Form 15 in making<br>weekly class reports         | 7¼" x 5"  | UPC 081407002644 | Pkg/100 | \$7.99  |
| в | 35Q    | Class Record Card                                        | Three month records of 32 class members                        | 11" x 9"  | UPC 081407003269 | Pkg/100 | \$11.99 |
| с | 15