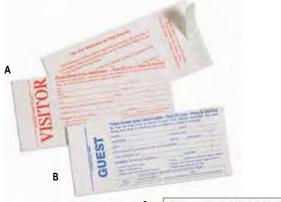

# **Guest Cards**

**Growing Together Guest Card** UPC 081407000152

# **Guest Information**

Card UPC 081407000206 Available in Spanish

· Larger size guest card allows for more room to write on

- Front features guest information
- · Back asks for comments and prayer requests
- · Great for placing in bulletins