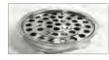

### A. Tray and Disk

This piece is for distributing Communion juice. This Tray is crafted of durable, stainless steel construction with brilliant shine, easy to

maintain, and affordably priced. The Communion Tray with disk insert will hold 40 communion cups or 40 Fellowship Cups. They may be stacked to accommodate larger congregations. The Disk is removable for easy cleaning. The pieces are a standard size  $(2\sqrt[4]{4})$  high and has a diameter of  $12\sqrt[4]{4}$ .