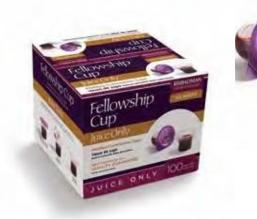

# Fellowship Cup®

### **Prefilled Communion Cups**

The *Fellowship Cup*<sup>®</sup> is a uniquely designed cup that offers a fresh, unleavened bread wafer and a serving of 100% Concord grape juice blend with absolutely no artificial sweeteners added.

The *Fellowship Cup®* requires no special preparation or refrigeration. It is also designed to fit in standard Communion trays. Opening the cup is an easy two-step process. First you lift the outer seal to access the unleavened wafer and then lift the next seal to access the grape juice.

Designed to fit perfectly in communion trays.

Peel back air-tight seal to access the unleavened wafer.

Peel back the second seal to drink the juice.

FEATURES WAFER STYLE BREAD

Juice Only Box Fellowship Juice only.

100 ct. box of juice only. UPC 634337770246 Box/100 \$27.99