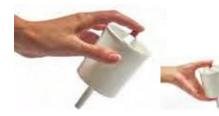

### Communion Filler Bottle with Side Straw

In order to give you a choice in plastic bottle Communion cup fillers, Broadman now gives you a squeeze-spout bottle with a side straw. The straw is attached at the bottom of the plastic bottle so that you get every drop of liquid. This bottle has a screw-on top for easy filling and cleaning. It also features a non-drop spout for a quick and less messy filling of communion cups. This bottle holds enough liquid (16 oz.) to fill approximately 70-75 cups (juice not included). UPC 081407014173 **\$9.99** 