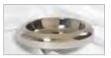

### A. Tray and Disk

This piece is for distributing Communion juice. This Tray is crafted of durable, stainless steel construction with brilliant shine, easy to

maintain, and affordably priced. The Communion Tray with disk insert will hold 40 communion cups or 40 Fellowship Cups. They may be stacked to accommodate larger congregations. The Disk is removable for easy cleaning. The pieces are a standard size  $(2\sqrt[4]{4})$  high and has a diameter of  $12\sqrt[4]{4}$ .

### B. Tray Cover

This Cover fits snugly with the Tray and features a simple, yet elegant, Latin cross finial which is attached with a stainless steel screw and washer.

The Cover is a standard size (714" high and has a diameter of 11").