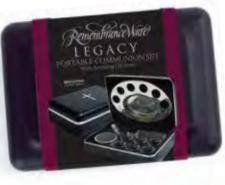

### The Legacy w/ Anointing Oil Bottle

The Legacy portable Communion set is a top-of-the-line Communion set that features a durable and stylish hard case with stainless steel trim, a snap close hinge system, and attached silver cross on top. The interior of the set is molded to secure the individual pieces and is covered with a flocked cloth. Six quality glass Communion cups, a stainless steel bread container that holds approximately 38 pieces of Communion bread, an elegant 100 ml, stainless steel juice container, and a bottle to hold 1/4 oz. of anointing oil, all nests safely into the molded interior of the set. It measures  $7 \swarrow^n \times 5 \Huge^n \times 2 \Huge^n$ .

In addition, The Legacy set features a removable serving tray with bread compartment and places for six glass Communion cups. This serving tray is made of the same polished stainless steel as the Communion ware in the RemembranceWare® line. Finger guides are designed into the stainless steel tray to ensure easy handling and beautifully etched around the edge of the tray are the words "Do This in Remembrance of Me." Juice, bread, and anointing oil not included.

Refill with Broadman glass Communion cups and refill the bread box with your choice of Broadman Communion Breads as seen on page 6.

### UPC 634337745275 **\$74.99**

Photo shows details of etching enlarged

\* Juice and bread not included