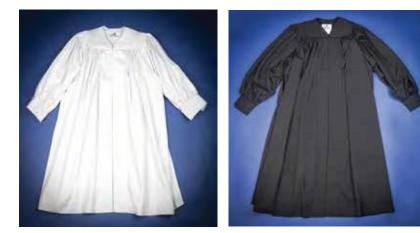

obes for Children

 Small
 Chest 24"-28"

 UPC
 081407003252
 \$104.99

 Medium
 Chest 29"-31"

 UPC
 081407010076
 \$104.99

 Large
 Chest 32"-35"

 UPC
 081407003245
 \$104.99



# Pleated Baptismal Robes for Women

**Small** Height 5'4"-5'6"; Chest 32"-35" UPC 081407010083 **\$109.99** 

 Medium
 Height 5'7"-5'9"; Chest 36"-42"

 UPC 081407010090
 \$109.99

 Large
 Height 5'10"-6'; Chest 42"-46"

UPC 081407003238 **\$109.99** X-Large Height 6'-6'2"; Chest 47"-51" UPC 081407003221 **\$109.99** 



# Pleated Baptismal Robes for Men

 Medium
 Height 5'8"-5'11"; Chest 40"-43"

 UPC 081407003191
 \$109.99

 Large
 Height 6'-6'3"; Chest 43"-46"

 UPC 081407003214
 \$109.99

 X-Large
 Height 6'3"-6'6"; Chest 46"-50"

 UPC 081407003184
 \$109.99

# **Pastor's Pleated-Style Baptismal Robes**





**Pastor's Baptismal Robes** Made of lasting twill faille (100% polyester) with velcro sleeves, full-draped cartridge fluting and generous front panels. Rust- proof zipper and weights in the hem. Order according to (a) height, (b) chest measurement, and (c) color (white or black). All Sizes Each \$159.99 Short Height 5'4"-5'7"; Chest 34"-39" White Reg. UPC 081407003399 Regular Height 5'8"-5'11"; Chest 40"-43" White Large UPC 081407003146 Black Large UPC 081407010120

 Tall
 Height 6'0"-6'3"; Chest 43"-46"

 White Large
 UPC 081407010106

 Black Large
 UPC 081407003108

**X-Tall** Height 6'4"-6'6"; Chest 46"-50" White Large UPC 081407003122

\* Though made of a dense material to reduce transparency when wet, it is suggested that light colored clothes be worn under these garments during ba