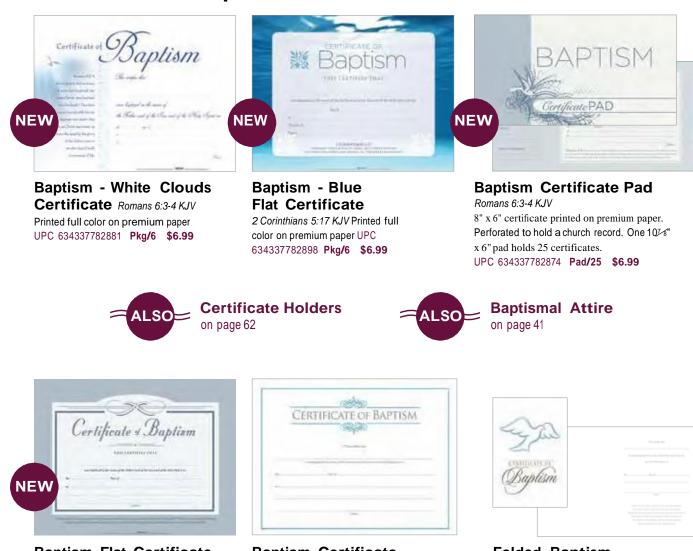

#### **Certificate Templates**

When completing a certificate, have you wondered what type of information goes on a particular line? Take a look at our online templates for our flat certificates—it's all laid out and explained for you.

Templates are available at BHPublishingGroup.com under the Church Supplies tab.

# **Certificates of Marriage**



#### Marriage Certificate

Lithographed in black on a very fine grade of rag paper. The  $7 \in "x 10\frac{1}{2}"$  certificate is enclosed in an  $8\frac{1}{2}"x 11"$  protective cover printed in silver.  $8\frac{1}{2}"x 3\frac{3}{4}"$  when folded. Includes envelope. UPC 081407011615 Each \$6.99



Marriage

Matthew 19:6 KJV 8½" x 11", 4 color, printed on quality paper UPC 081407000794 Pkg/6 \$6.99 Baptism

# **Certificates of Baptism**



Baptism Flat Certificate Romans 6:3-4 KJV 8½" x 11", premium paper UPC 634337783222 Pkg/6 \$6.99

Baptism Certificate 8½" x 11", premium paper, blue foil embossing UPC 081407008806 Pkg/6 \$9.99



6:3-4 KJV 5" x 7" folded, premium paper, blue foil embossing, envelopes included UPC 081407008882 Pkg/6 \$9.99



Sunset Baptism Romans 6:3-4 KJV 8½" x 11", 4 color, printed on quality paper UPC 081407001661 Pkg/6 \$6.99



Baptism Romans 6:3-4 KJV 11" x 8½", 1 color, printed on parchment paper UPC 081407001555 Pkg/6 \$4.99

# **Certificates of Baptism**



#### Baptism Parchment Paper Folded Certificate

Romans 6:3-4 KJV Premium paper, folded 5½" x 7¼" UPC 634337782928 **Pkg/6 \$6.99** 



#### Baptism - Water and Clouds Folded Certificate 2 Corinthians 5:17 KJV Printed full color on premium p