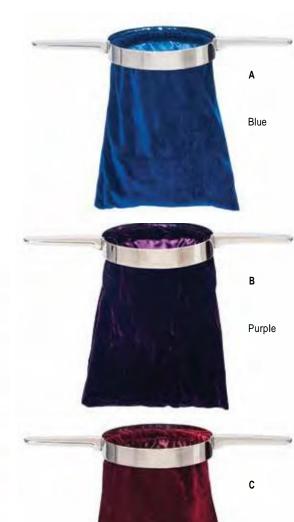

### RemembranceWare Storage Bag

Introducing an innovative bag that is designed to protect communion ware and offering plates

between usage with a durable outer material and soft protective inner layer. Communion ware and offering plates fit nicely and are protected from scratching from metal to metal rubbing. These storage bags measure 14" x 14" and include a fold in tab on the open end.