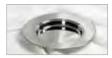

### F. Bread Plate Cover

This Cover fits both the Bread Plate and the Stacking Bread Plate. It features a simple, yet elegant, Latin cross finial which is attached with a stainless

steel screw and washer. The Cover is standard size (134" high and has a diameter of 104").