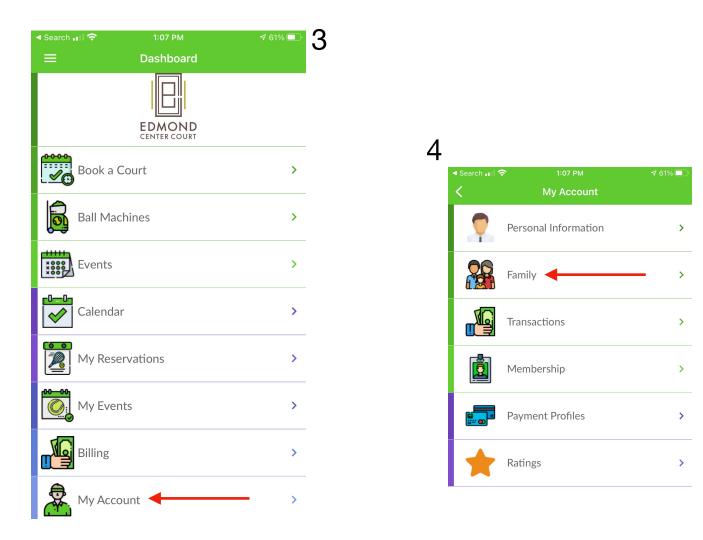

## How to Register for Court Reserve & Add Family Members on Mobile Device

| "Ec | dmon" |    | E | dmon | d   |   |     |                      |  |
|-----|-------|----|---|------|-----|---|-----|----------------------|--|
| q v | w     | er | t | t J  | / L |   | i c | p                    |  |
| а   | s     | d  | f | g    | h   | j | k   | 1                    |  |
| ¢   | z     | x  | С | v    | b   | n | m   | $\overline{\langle}$ |  |
| 123 | ٢     | Ŷ  |   | spa  | ace |   | se  | arch                 |  |