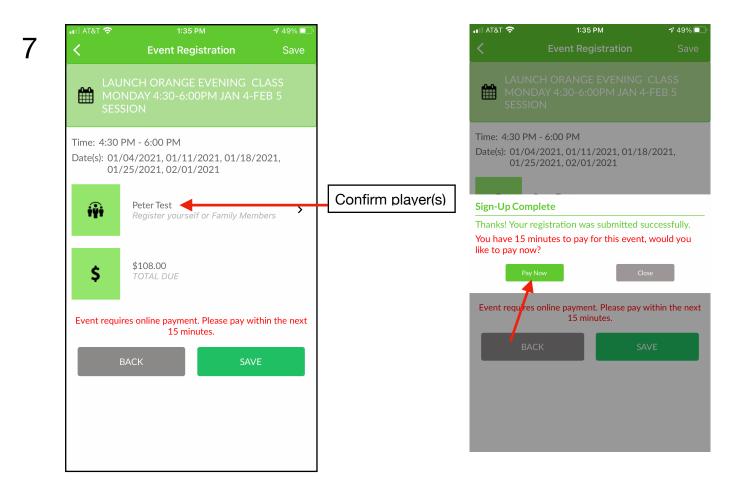

1

3

| ■ AT&T 🗢 1:34 PM - 49% 🖬<br>く Junior Class                                                                                                                      |  |
|-----------------------------------------------------------------------------------------------------------------------------------------------------------------|--|
|                                                                                                                                                                 |  |
| High Performance Morning Class Mon 8:00-10:00am Jar<br>4-Feb 5 Session<br>Junior Class ●<br>5 dates<br>Next Date: Mon, Jan 4th 2021<br>Time: 8:00 AM — 10:00 AM |  |
| Launch Mid Afternoon Class Monday 1:00-2:30pm Jan 4<br>Feb 5 Session<br>Junior Class<br>5 dates<br>Next Date: Mon, Jan 4th 2021<br>Time: 1:00 PM - 2:30 PM      |  |
| Launch Orange Evening Class Monday 4:30-6:00pm Jan<br>4-Feb 5 Session<br>Junior Class ●<br>5 dates<br>Next Date: Mon, Jan 4th 2021<br>Time: 4:30 PM - 6:00 PM   |  |
| Launch Green Evening Class Monday 4:30-6:00pm Jan 4<br>Feb 5 Session<br>Junior Class ●<br>5 dates<br>Next Date: Mon, Jan 4th 2021<br>Time: 4:30 PM — 6:00 PM    |  |
| Launch Yellow Evening Class Monday 4:30-6:00pm Jan<br>4-Feb 5 Session<br>Junior Class ●<br>5 dates<br>Next Date: Mon, Jan 4th 2021<br>Time: 4:30 PM — 6:00 PM   |  |