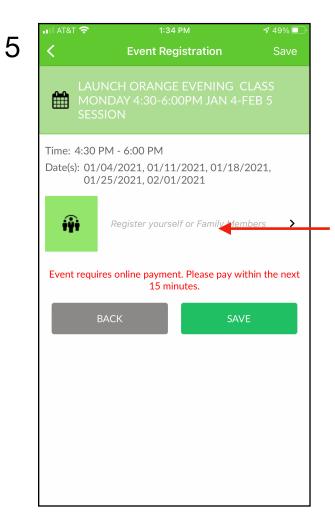

1

3

| ■ AT&T 🗢 1:34 PM - 49% 🖬<br>く Junior Class                                                                                                                      |  |
|-----------------------------------------------------------------------------------------------------------------------------------------------------------------|--|
|                                                                                                                                                                 |  |
| High Performance Morning Class Mon 8:00-10:00am Jar<br>4-Feb 5 Session<br>Junior Class ●<br>5 dates<br>Next Date: Mon, Jan 4th 2021<br>Time: 8:00 AM — 10:00 AM |  |
| Launch Mid Afternoon Class Monday 1:00-2:30pm Jan 4<br>Feb 5 Session<br>Junior Class<br>5 dates<br>Next Date: Mon, Jan 4th 2021<br>Time: 1:00 PM - 2:30 PM      |  |
| Launch Orange Evening Class Monday 4:30-6:00pm Jan<br>4-Feb 5 Session<br>Junior Class ●<br>5 dates<br>Next Date: Mon, Jan 4th 2021<br>Time: 4:30 PM - 6:00 PM   |  |
| Launch Green Evening Class Monday 4:30-6:00pm Jan 4<br>Feb 5 Session<br>Junior Class ●<br>5 dates<br>Next Date: Mon, Jan 4th 2021<br>Time: 4:30 PM — 6:00 PM    |  |
| Launch Yellow Evening Class Monday 4:30-6:00pm Jan<br>4-Feb 5 Session<br>Junior Class ●<br>5 dates<br>Next Date: Mon, Jan 4th 2021<br>Time: 4:30 PM — 6:00 PM   |  |