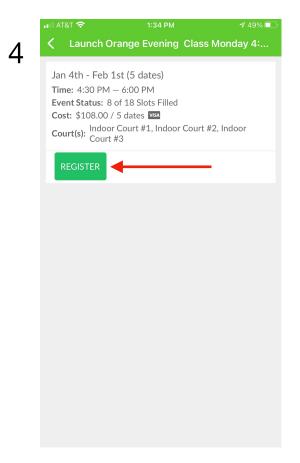

1

3

| ■ AT&T 🗢 1:34 PM - 49% 🖬<br>く Junior Class                                                                                                                      |  |
|-----------------------------------------------------------------------------------------------------------------------------------------------------------------|--|
|                                                                                                                                                                 |  |
| High Performance Morning Class Mon 8:00-10:00am Jar<br>4-Feb 5 Session<br>Junior Class ●<br>5 dates<br>Next Date: Mon, Jan 4th 2021<br>Time: 8:00 AM — 10:00 AM |  |
| Launch Mid Afternoon Class Monday 1:00-2:30pm Jan 4<br>Feb 5 Session<br>Junior Class<br>5 dates<br>Next Date: Mon, Jan 4th 2021<br>Time: 1:00 PM - 2:30 PM      |  |
| Launch Orange Evening Class Monday 4:30-6:00pm Jan<br>4-Feb 5 Session<br>Junior Class ●<br>5 dates<br>Next Date: Mon, Jan 4th 2021<br>Time: 4:30 PM - 6:00 PM   |  |
| Launch Green Evening Class Monday 4:30-6:00pm Jan 4<br>Feb 5 Session<br>Junior Class ●<br>5 dates<br>Next Date: Mon, Jan 4th 2021<br>Time: 4:30 PM — 6:00 PM    |  |
| Launch Yellow Evening Class Monday 4:30-6:00pm Jan<br>4-Feb 5 Session<br>Junior Class ●<br>5 dates<br>Next Date: Mon, Jan 4th 2021<br>Time: 4:30 PM — 6:00 PM   |  |