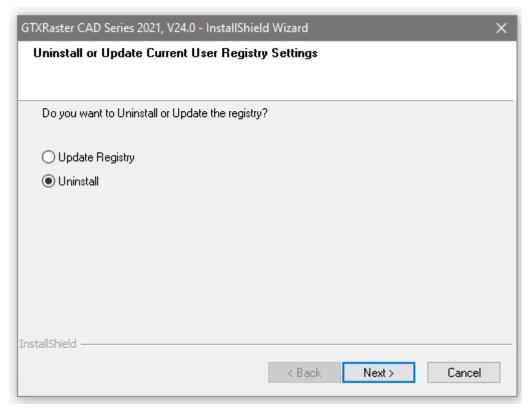

### **Uninstalling the Software**

The following screen will be displayed, select the **Uninstall** option.

You will be presented with the next option to Confirm Uninstall, select **OK**.

While uninstalling, a window will appear to show the progress of the uninstall.