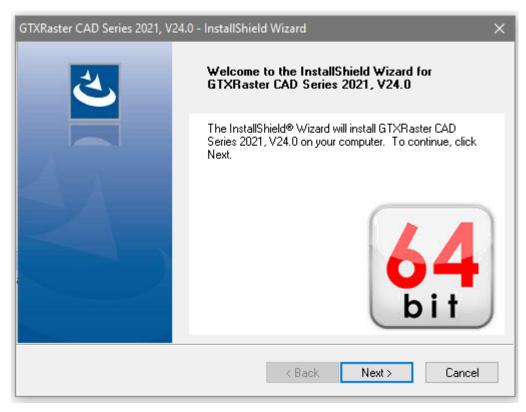

### **Running the Install**

A splash screen will appear welcoming you to the Installshield wizard for GTXRaster CAD® 2021 Series, select NEXT.

You will be asked if you wish to accept the **GTX software license agreement**, if you agree select **YES**.