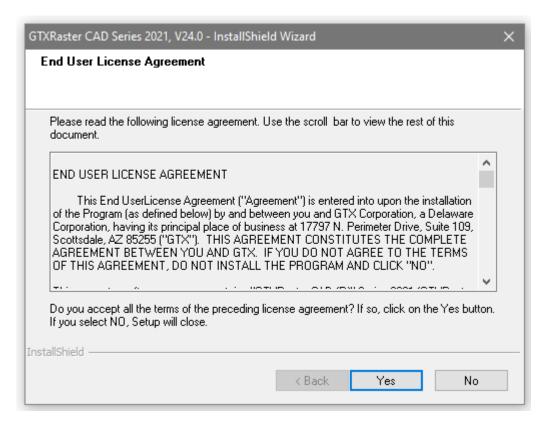

### **Running the Install**

A splash screen will appear welcoming you to the Installshield wizard for GTXRaster CAD® 2021 Series, select NEXT.

You will be asked if you wish to accept the **GTX software license agreement**, if you agree select **YES**.