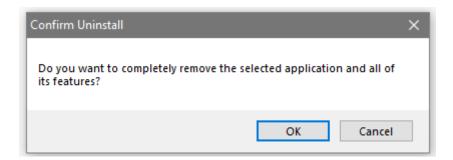

### **Uninstalling the Software**

The following screen will be displayed, select the **Uninstall** option.

You will be presented with the next option to Confirm Uninstall, select **OK**.

While uninstalling, a window will appear to show the progress of the uninstall.