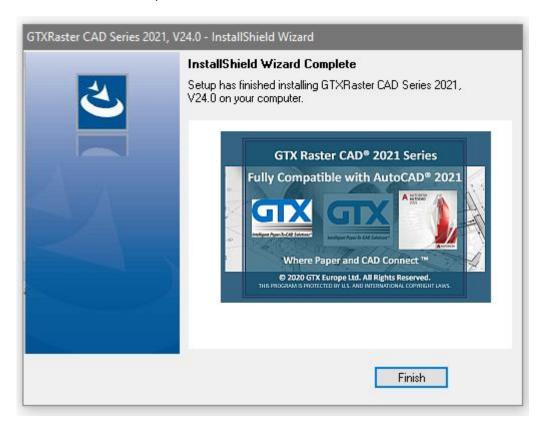

InstallShield wizard is complete, select FINISH.

The installer will launch the SETUP guide on how to license the GTXRaster CAD® 2021 Series for you to read.

The installation is now complete. To run GTXRaster CAD PLUS simply double click on the GTXRaster CAD PLUS 2021 Icon.