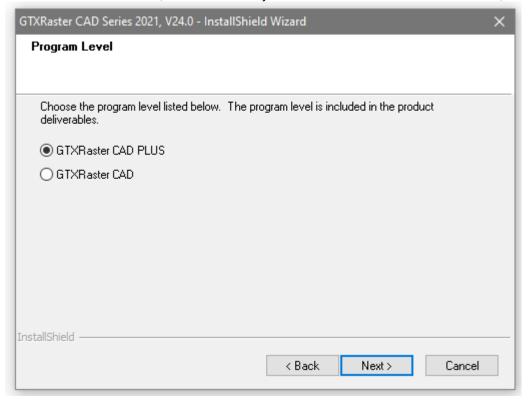

A dialog will ask you to select the program level you require. To assess the full benefits of the GTXRaster CAD Software, we recommend you select the GTXRaster CAD® *PLUS*, click **NEXT**.

- 4. A dialog will appear asking for the Destination Location to install GTX. We suggest you select the default. Select **NEXT**.
- 5. A dialog will appear asking for a Program Folder name to install into. We suggest you select the default. Select **NEXT**. The system will ask you to confirm your settings, click **NEXT**.
- 6. SETUP will install the program files.
- 7. InstallShield wizard is complete, select **FINISH**.