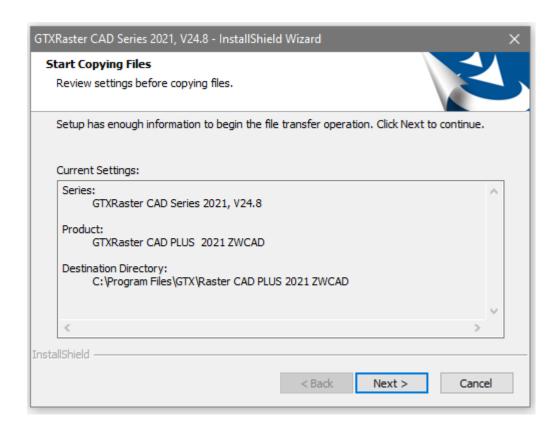

#### **New GTXRaster CAD Series 2021 Installation dialogs**

The following install dialogs will appear when you run the GTXRaster CAD 2021 Series executable.