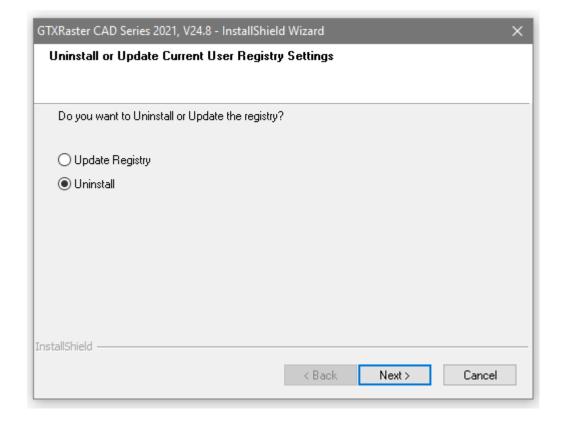

#### **Update Registry dialogs**

The Update Registry option is used when you have installed GTXRaster CAD Series under the Admin or a different user.

The Update Registry option will create the GTX profiel and the GTX sortcut for the logged on user. In order to perform the update registry function you need to run the GTXRaster CAD Series installer executable again or select the program from the "Program & Features" list from the installed programs.

## New GTXRaster CAD Series 2021 Uninstall dialogs

In order to perform the Uninstall function you need to run the GTXRaster CAD Series installer executable again or select the program from the "Program & Features" list from the installed programs.