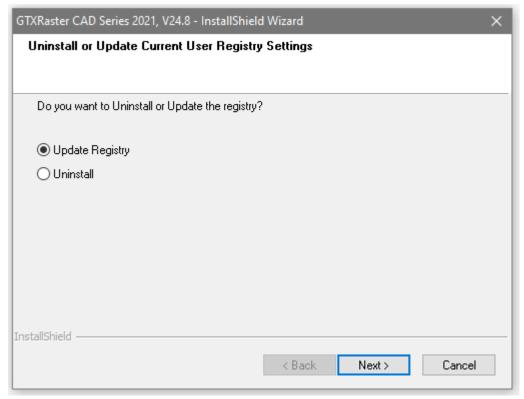

#### **Update Registry dialogs**

The Update Registry option is used when you have installed GTXRaster CAD Series under the Admin or a different user.

The Update Registry option will create the GTX profiel and the GTX sortcut for the logged on user. In order to perform the update registry function you need to run the GTXRaster CAD Series installer executable again or select the program from the "Program & Features" list from the installed programs.

Once you have completed the update registry function, the installer will create the GTX profile for the current user in the registry on the PC in HKEY\_CURRENT\_USER