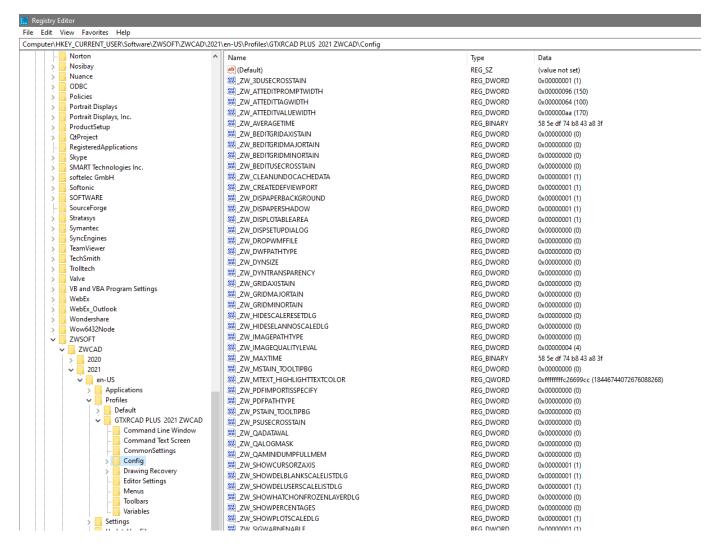

Once you have completed the update registry function, the installer will create the GTX profile for the current user in the registry on the PC in HKEY\_CURRENT\_USER