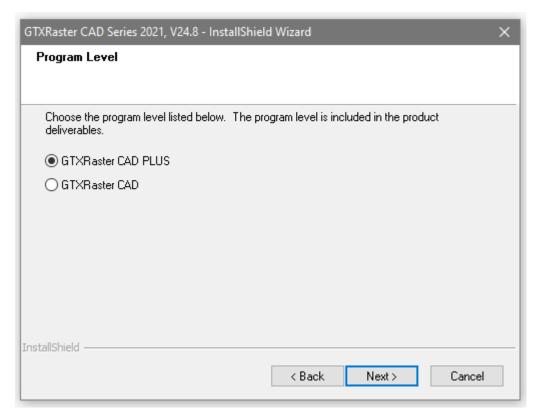

#### **New GTXRaster CAD Series 2021 Installation dialogs**

The following install dialogs will appear when you run the GTXRaster CAD 2021 Series executable.

#### **New GTXRaster CAD Series 2021**