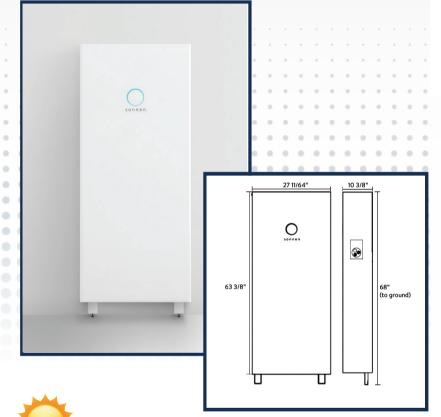

# 231-378-2936

16880 Front Street • PO Box 67 • Copemish, MI • 49625 **cbssolar.com** 

**SonnenCore** 24/7 Access to Stored Solar Power

# sonnen

. . .

. . .

. . .

The sonnenCore is an intelligent energy storage solution that combines smart energy management software with safe, long-lasting and cobalt-free batteries to efficiently manage energy usage throughout the day, store excess solar power for use at night and provide reliable emergency backup power to keep homes protected during grid outages.

The sonnenCore's all-in-one design is compact for elegant installation in your home or garage, and safely operates between 14° F to 122 ° F.

#### We install & service sonnenCore.

A self-powered home combines solar energy and sonnenCore to independently power your home day and night. During the day, solar panels may produce more energy than your home uses. sonnenCore stores that excess solar energy for on demand solar self-consumption, time of use load shifting, backup power, and off-the-grid use, even after the sun has set.

When the grid goes down, solar energy will continue to power your home and charge your sonnenCore.