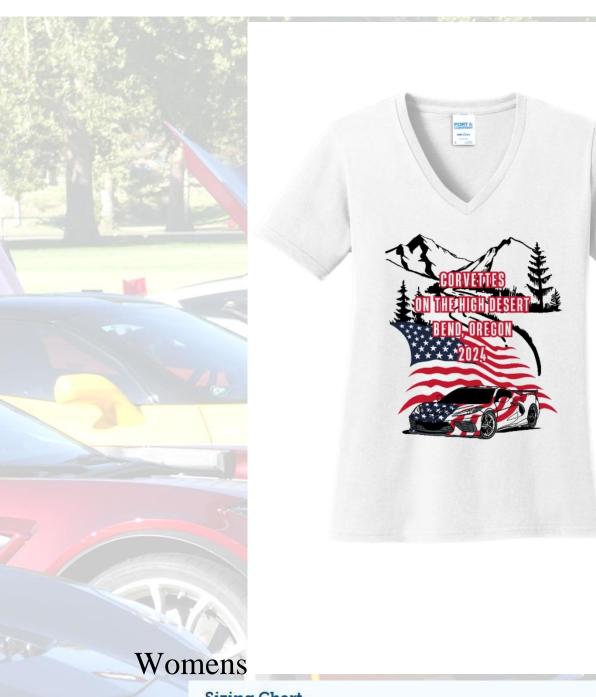

Hem.

| Sizing Chart | Sizin | g C | hart |
|--------------|-------|-----|------|
|--------------|-------|-----|------|

|                         | XS        | S         | M         | L         | XL        | 2XL       | 3XL       | 4XL       |
|-------------------------|-----------|-----------|-----------|-----------|-----------|-----------|-----------|-----------|
| Body Length             | 26        | 26<br>1/2 | 27        | 28        | 29        | 30        | 30<br>1/2 | 31        |
| Bust                    | 18<br>1/2 | 19<br>1/2 | 20<br>1/2 | 22        | 23<br>1/2 | 25        | 27        | 29        |
| Sleeve From<br>Shoulder | 14<br>1/2 | 15        | 15<br>1/2 | 16<br>1/4 | 17        | 17<br>3/4 | 18<br>1/2 | 19<br>1/4 |