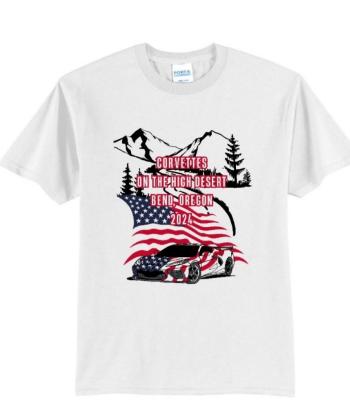

https://www.bendconcerts.com/event/foreigner-and-styx

#### **COHD EVENT BENEFICIARY**

This year's event will benefit the BrightSide Animal Center in Redmond OR. This is a high-save shelter focused on sheltering and rehabilitating animals and equipping them for success in their next home.

(https://brightsideanimals.org/)

## VALUED COHD EVENT DONORS

#### RIVER'S EDGE GOLF COURSE

(https://riversedgegolfbend.com/)

#### PRENTICE CHIROPRACTIC LLC

(https://www.prenticechiro.com/)

**GILMORE DENTAL (https://gilmoredental.com/)** 

VISTA CAPTIAL PARTNERS (https://vistacp.com/)

#### **PERFECTION PLUS AUTO SALON**

(https://www.perfectionplus.biz/)

SELECT CARE DENTAL (https://www.selectcaredental.com/)

STARBUCKS COFFEE ( 1219 NE 3rd St, Bend)

AMBER YATES (CPA, Partner, sensiba.com)









## Mens



#### 50/50 Cotton/Poly T-Shirt PC55

#### PRODUCT MEASUREMENTS

|                                      | S      | М      | L      | XL     | 2XL    | 3XL    | 4XL    | 5XL    | 6 XL   |
|--------------------------------------|--------|--------|--------|--------|--------|--------|--------|--------|--------|
| Chest                                | 18     | 20     | 22     | 24     | 26     | 28     | 30     | 32     | 34     |
| Body Length                          | 28     | 29     | 30     | 31     | 32     | 33     | 34     | 35     | 36     |
| Sleeve Length<br>from Center<br>Back | 16 3/4 | 17 3/4 | 18 3/4 | 19 3/4 | 20 3/4 | 21 3/4 | 22 3/4 | 23 3/4 | 24 3/4 |

CHEST

BODY LENGTH

Measured across the chest one inch below armhole when laid

Measured from high point of sh