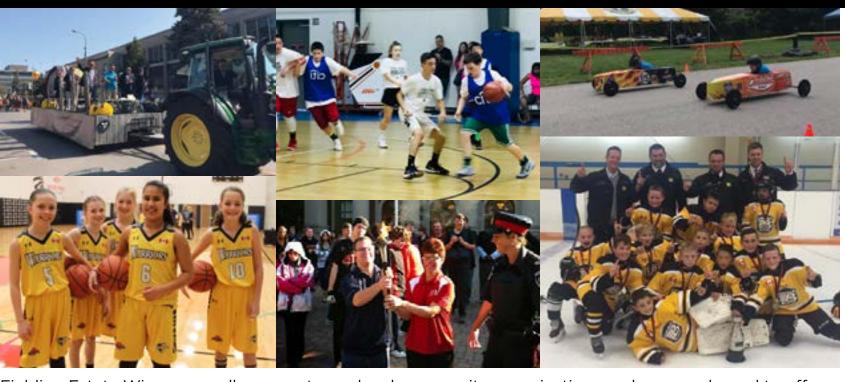

# PROUD TO SUPPORT SPORTS TEAMS, NOT-FOR-PROFITS, CHURCHES & SCHOOLS

Fielding Estate Winery proudly supports our local community organizations and we are pleased to offer you the ultimate fundraising experience! Everyone benefits when you put the **FUN in Fundraising** and wine is picked up!