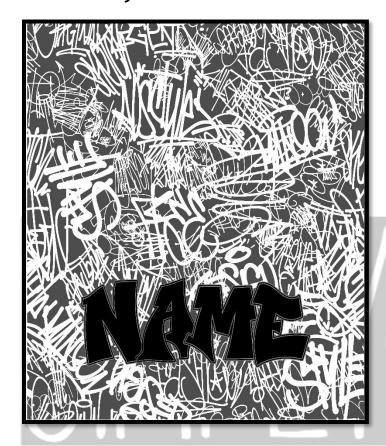

ices



#### Simply Tie Dye

Tie Dye Stripes Tie Dye Blue/purple Tie Dye Neon Tie dye black rainbow Tie Dye Pastel Rainbow Tie Dye Pastel/White Tie Dye Black & White Everything but the doodle Tie Dye Water Color

Simply Chill Creations

## Snakeskin

Black and white



#### Happy Strands

Background comes in Pink or Turq.

May Change Wording in Heart and Smiley!



Simply Chill Creations

## Lightning Doodle



Simply Chill Creations

## Pop of Color

Choose pop of Color



#### Step & Repeat Sports

Chase Chase (a) Chase se 👁 Chase 🌑 Chase 🏀 Cha ase 
Chase 
Chase 
Chase Chase Chase Chase se Chase Chase Ch lase 👁 Chase 🌑 Chase 🏀 Cl Chase 🎱 Chase 🦚 Chase 🧢 e 😁 Chase 🏶 Chase 🏀 Cha Chase / Chase Chase ise 🍩 Chase 🏀 Chase 🥯 Ch

## Graffiti Scribble

Choose background, scribble and font color



## Honeycomb

Choose Honeycomb color (may change red honeycombs only)



Simply Chill Creations

## Tie Dye Smiley



Simply Chill Creations

Flower Power

Navy, White, Turquoise and Pink Background



#### Picture Blanket

Send us 20-30 of your fave pics and personalize