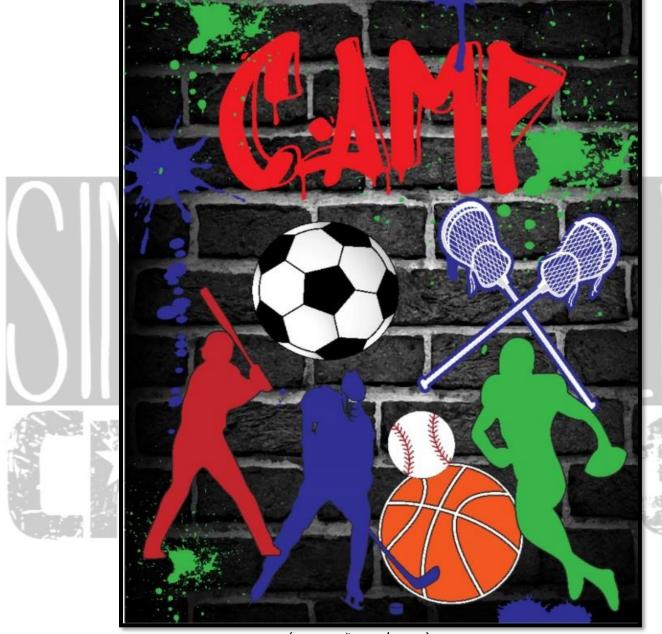

Chill Creations

## Cray Splatter



## Gamer

#### White, Black or Grey Background



## My Aesthetic

Blue, purple & pink







#### My Aesthetic

Black and White w/color icons

Choose Color of icons (may change soccer and music note icons)



## Moon Cloud

Blue, Pink & Purple



#### Paint Splatter

Pink Splatter Paint



Red Splatter Paint



Purple Splatter Paint



Pink/Tura Splatter Paint



Green Splatter Paint



Turquoise Splatter Paint



Simply Chill Creations

#### Multi Splatter Paint



Blue Splatter Paint



## Stripe Heart



#### Retro Rainbow Name

Horizontal



## Simply Tie Dye w/Heart

Tie Dye Blue Heart



## Spray Paint Hearts

Fashion Color Hearts



Simply Chill Creations

## Tie Dye Hearts



## Camo Stripe

blue, green, red, pink & purple



## Sports Grunge



(personalize w/name)

Simply Chill Creations

## Pick 5 Background

Choose Grey or Black Brick Background & up to 5 icons

Icon Choices



#### Simply Tie Dye

Tie Dye Stripes Tie Dye Blue/purple Tie Dye Neon Tie dye black rainbow Tie Dye Pastel Rainbow Tie Dye Pastel/White Tie Dye Black & White Everything but the doodle Tie Dye Water Color

Simply Chill Creations

## Snakeskin

Black and white



#### Happy Strands

Background comes in Pink or Turq.

May Change Wording in Heart and Smiley!



Simply Chill Creations

## Lightning Doodle



Simply Chill Creations

## Pop of Color

Choose pop of Color



#### Step & Repeat Sports

Chase Chase (a) Chase se 👁 Chase 🌑 Chase 🏀 Cha ase 
Chase 
Chase 
Chase Chase Chase Chase se Chase Chase Ch lase 👁 Chase 🌑 Chase 🏀 Cl Chase 🎱 Chase 🦚 Chase 🧢 e 😁