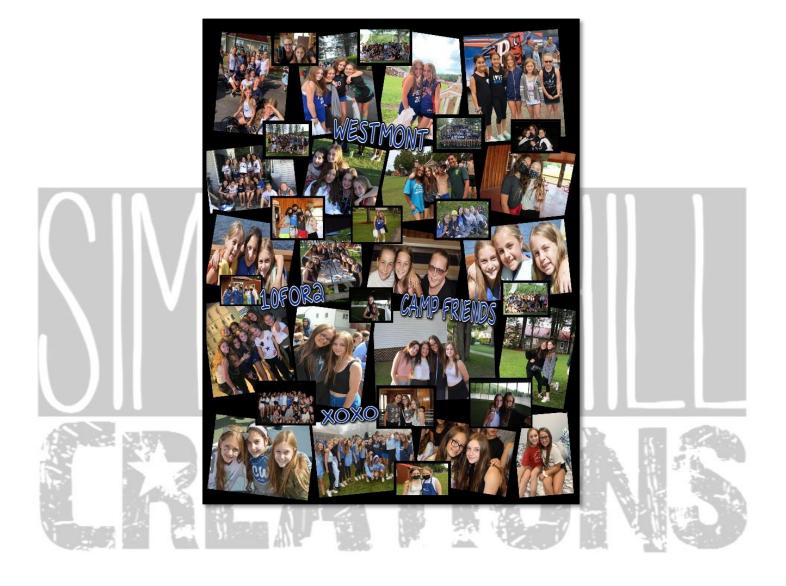

Happy Strands

Background comes in Pink or Turq.

May Change Wording in Heart and Smiley!



Simply Chill Creations

## Lightning Doodle



Simply Chill Creations

## Pop of Color

Choose pop of Color



#### Step & Repeat Sports

Chase Chase (a) Chase se 👁 Chase 🌑 Chase 🏀 Cha ase 
Chase 
Chase 
Chase Chase Chase Chase se Chase Chase Ch lase 👁 Chase 🌑 Chase 🏀 Cl Chase 🎱 Chase 🦚 Chase 🧢 e 😁 Chase 🏶 Chase 🏀 Cha Chase / Chase Chase ise 🍩 Chase 🏀 Chase 🥯 Ch

## Graffiti Scribble

Choose background, scribble and font color



## Honeycomb

Choose Honeycomb color (may change red honeycombs only)



Simply Chill Creations

## Tie Dye Smiley



Simply Chill Creations

Flower Power

Navy, White, Turquoise and Pink Background



#### Picture Blanket

Send us 20-30 of your fave pics and personalize