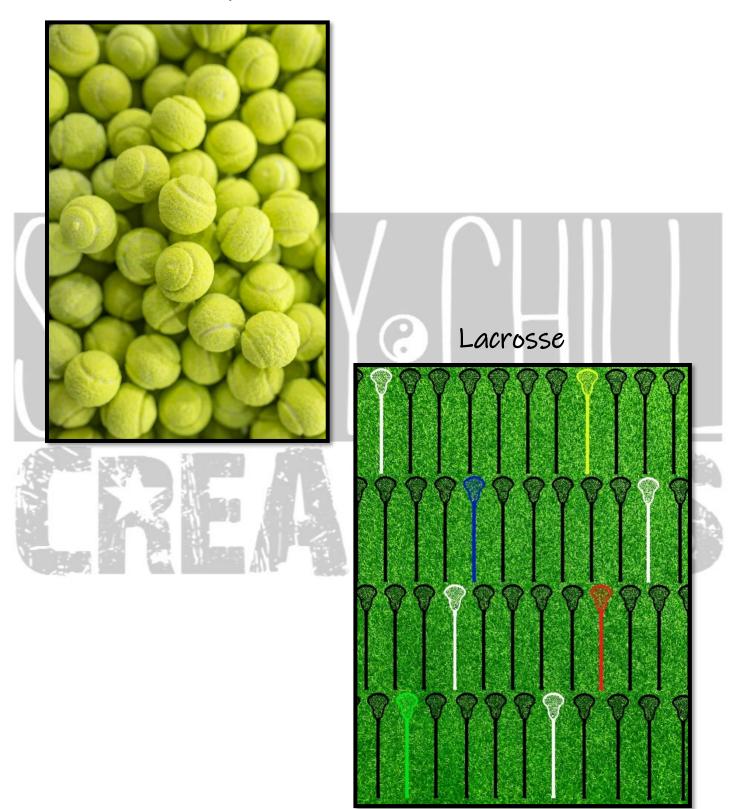

# Sports Themed Designs Tennis Balls

Simply Chill Creations

#### The O.G. Decoupage Style Blanket

O.G. Deco Trendy

O.G. Deco Sports\*

\*Deco Sports Design - may substitute Sports Silhouette – Baseball, Football, Soccer, Basketball, Lacrosse or Soccer Player & add camp name if wanted.