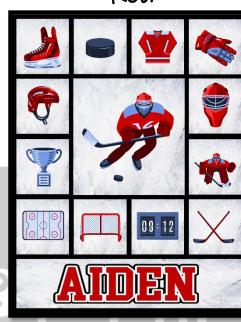

#### Marble Pieces



#### Checker Multi

Black Check, Blue Check, Red Check, Green Check, Pink Check Purple Check, and Multi Bright Color Check, Multi Pastel Color Check Available.

#### Hippy Chick





## Baseball Themed Designs

Baseball Field

Bunch of Baseballs





Dirty Baseball



## Football Themed Designs

## Friday Night Lights/Vertical

#### Yard Lines





Bunch of Footballs

Close-up Football





Simply Chill Creations

#### Basketball Themed Designs

Basketball is Fire



Basketball Court



Close-up Basketball/Vertical



Bunch of Basketballs



Simply Chill Creations

## Soccer Themed Designs

## Soccer Field w/Splatter

#### Soccer Field



Bunch of Soccer





Close-up Soccer Ball



## Hockey Themed Designs

Hockey Rink

Hockey Squares





Green





# Sports Themed Designs Tennis Balls



Simply Chill Creations

#### Cool Kicks







#### Jersey Time

Pick designer or solid color backgrounds

Red, Green, Royal, Navy, Black, Orange, Yellow, Grey, Turquoise, Purple, Pink or White



## Neon Lightning



#### The O.G. Decoupage Style Blanket

O.G. Deco Trendy

O.G. Deco Sports\*





\*Deco Sports Design - may substitute Sports Silhouette – Baseball, Football, Soccer, Basketball, Lacrosse or Soccer Player & add camp name if wanted.

#### Boho Trendy

Pink/White Boho



Pink/Black Boho



Purple/White Boho



Purple/Black Boho



Turquoise/White Boho



Turquoise/Black Boho



#### Boho Camp vibes

#### Ombre Rainbow





Lightning Blue, red, green and black



Simply Chill Creations

#### Simply Chill Nation

Color Combos: