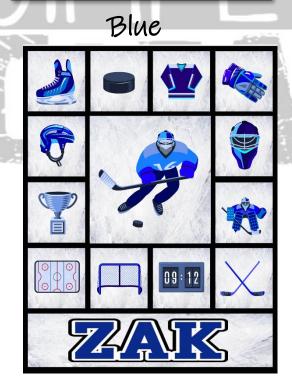

#### Marble Pieces



#### Checker Multi

Black Check, Blue Check, Red Check, Green Check, Pink Check Purple Check, and Multi Bright Color Check, Multi Pastel Color Check Available.

#### Hippy Chick





## Baseball Themed Designs

Baseball Field

Bunch of Baseballs





Dirty Baseball



## Football Themed Designs

## Friday Night Lights/Vertical

#### Yard Lines





Bunch of Footballs

Close-up Football





Simply Chill Creations

#### Basketball Themed Designs

Basketball is Fire



Basketball Court



Close-up Basketball/Vertical



Bunch of Basketballs



Simply Chill Creations

## Soccer Themed Designs

## Soccer Field w/Splatter

#### Soccer Field



Bunch of Soccer





Close-up Soccer Ball



## Hockey Themed Designs

Hockey Rink

Hockey Squares





Green





# Sports Themed Designs Tennis Balls



Simply Chill Creations

#### Cool Kicks







#### Jersey Time

Pick designer or solid color backgrounds

Red, Green, Royal, Navy, Black, Orange, Yellow, Grey, Turquoise, Purple, Pink or White



## Neon Lightning



#### The O.G. Decoupage Style Blanket

O.G. Deco Trendy

O.G. Deco Sports\*





\*Deco Sports Design - may substitute Sports Silhouette – Baseball, Football, Soccer, Basketball, Lacrosse or Soccer Player & add camp name if wanted.

#### Boho Trendy

Pink/White Boho



Pink/Black Boho



Purple/White Boho



Purple/Black Boho



Turquoise/White Boho



Turquoise/Black Boho



#### Boho Camp vibes

#### Ombre Rainbow





Lightning Blue, red, green and black



Simply Chill Creations

#### Simply Chill Nation

Color Combos: Blue/yell