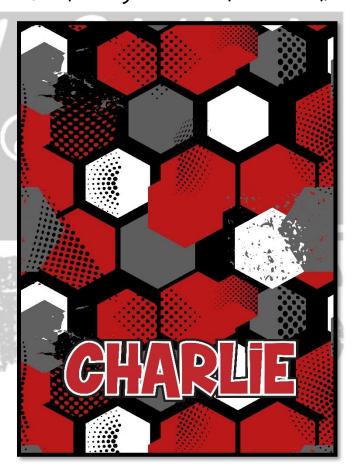

Neon Tie dye black rainbow Tie Dye Pastel Rainbow Tie Dye Pastel/White Tie Dye Black & White Everything but the doodle Tie Dye Water Color

Simply Chill Creations

## Snakeskin

Black and white



#### Happy Strands

Background comes in Pink or Turq.

May Change Wording in Heart and Smiley!



Simply Chill Creations

## Lightning Doodle



Simply Chill Creations

## Pop of Color

Choose pop of Color



#### Step & Repeat Sports

Chase Chase (a) Chase se 👁 Chase 🌑 Chase 🏀 Cha ase 
Chase 
Chase 
Chase Chase Chase Chase se Chase Chase Ch lase 👁 Chase 🌑 Chase 🏀 Cl Chase 🎱 Chase 🦚 Chase 🧢 e 😁 Chase 🏶 Chase 🏀 Cha Chase / Chase Chase ise 🍩 Chase 🏀 Chase 🥯 Ch

## Graffiti Scribble

Choose background, scribble and font color



## Honeycomb

Choose Honeycomb color (may change red honeycombs only)



Simply Chill Creations

## Tie Dye Smiley



Simply Chill Creations

Flower Power

Navy, White, Turquoise and Pink Background



#### Picture Blanket

Send us 20-30 of your fave pics and personalize