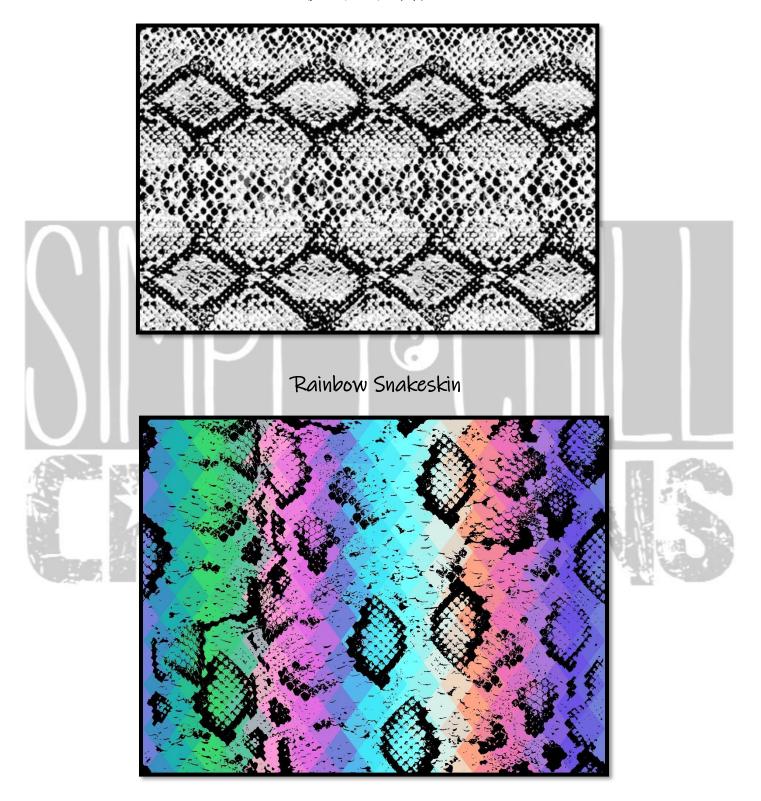

Green Splatter Paint



Turquoise Splatter Paint



Simply Chill Creations

#### Multi Splatter Paint



Blue Splatter Paint



## Stripe Heart



#### Retro Rainbow Name

Horizontal



## Simply Tie Dye w/Heart

Tie Dye Blue Heart



## Spray Paint Hearts

Fashion Color Hearts



Simply Chill Creations

## Tie Dye Hearts



## Camo Stripe

blue, green, red, pink & purple



## Sports Grunge



(personalize w/name)

Simply Chill Creations

## Pick 5 Background

Choose Grey or Black Brick Background & up to 5 icons

Icon Choices



#### Simply Tie Dye

Tie Dye Stripes Tie Dye Blue/purple Tie Dye Neon Tie dye black rainbow Tie Dye Pastel Rainbow Tie Dye Pastel/White Tie Dye Black & White Everything but the doodle Tie Dye Water Color

Simply Chill Creations

## Snakeskin

Black and white



#### Happy Strands

Background comes in Pink or Turq.

May Change Wording in Heart and Smiley!



Simply Chill Creations

## Lightning Doodle



Simply Chill Creations

## Pop of Color

Choose pop of Color



#### Step & Repeat Sports

Chase Chase (a) Chase se 👁 Chase 🌑 Chase 🏀 Cha ase 
Chase 
Chase 
Chase Chase Chase Chase se Chase Chase Ch lase 👁 Chase 🌑 Chase 🏀 Cl Chase 🎱 Chase 🦚 Chase 🧢 e 😁 Chase 🏶 Chase 🏀 Cha Chase / Chase Chase ise 🍩 Chase 🏀 Chase 🥯 Ch

## Graffiti Scribble

Choose background, scribble and font color



## Honeycomb

Choose Honeycomb color (may change red honeycombs only)



Simply Chill Creations

## Tie Dye Smiley



Simply Chill Creations

Flower Power

Navy, White, Turquoise and Pink Background



#### Picture Blanket

Send us 20-30 of your fave pics and person