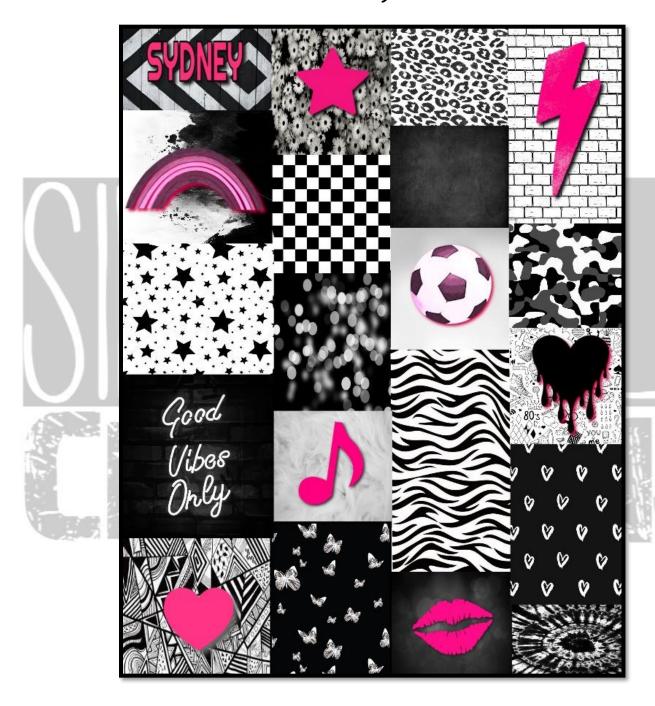

#### My Aesthetic

Black and White w/color icons

Choose Color of icons (may change soccer and music note icons)