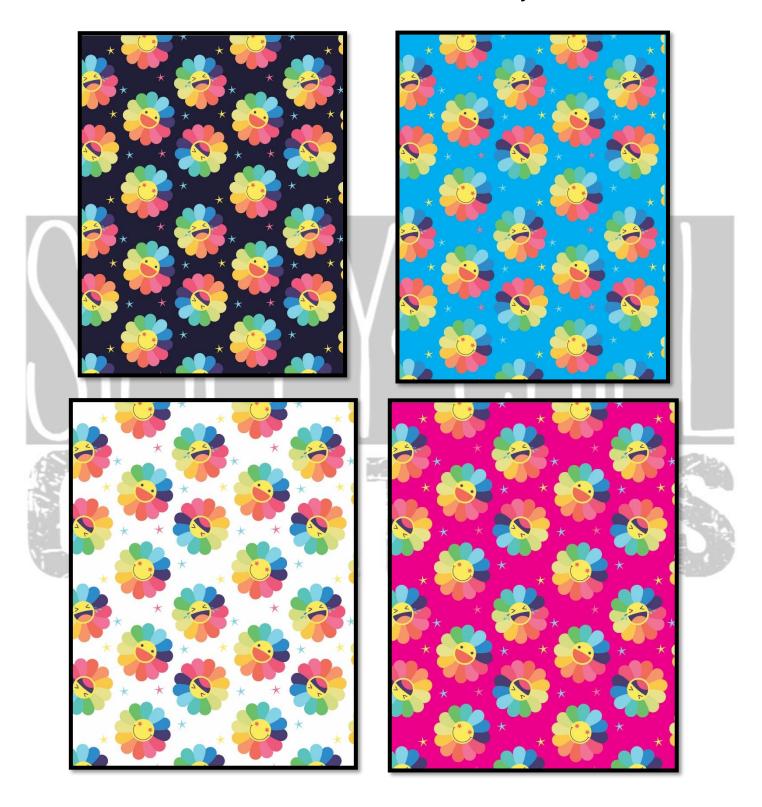

## Tie Dye Smiley

Simply Chill Creations

Flower Power

Navy, White, Turquoise and Pink Background