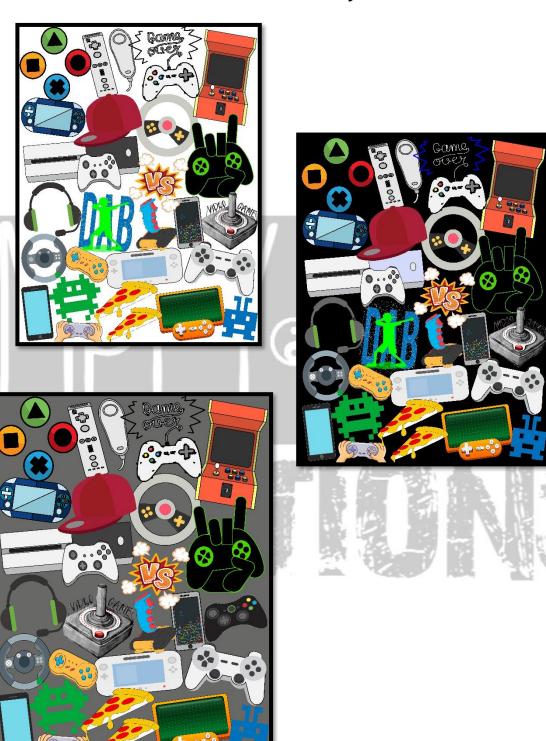

camp name if wanted.

#### Boho Trendy

Pink/White Boho



Pink/Black Boho



Purple/White Boho



Purple/Black Boho



Turquoise/White Boho



Turquoise/Black Boho



#### Boho Camp vibes

#### Ombre Rainbow





Lightning Blue, red, green and black



Simply Chill Creations

#### Simply Chill Nation

Color Combos: Blue/yellow, blue/grey, green/white, red/grey, neon rainbow, blue/white, green/yellow, red/white/red/yellow & pastel rainbow.





## Choose your Favorite icon!



#### Sky Blue Trends



Simply Chill Creations

#### Patchwork



#### Neon Daze!

(may add camp name in heart)



Simply Chill Creations

#### Rustic Rainbow Patches

#### Diva Dots



LOVE

Sweet Life

Rainbow Unicorn





Simply Chill Creations

## Cray Splatter



## Gamer

#### White, Black or Grey Background



## My Aesthetic

Blue, purple & pink







#### My Aesthetic

Black and White w/color icons

Choose Color of icons (may change soccer and music note icons)



## Moon Cloud

Blue, Pink & Purple



#### Paint Splatter

Pink Splatter Paint



Red Splatter Paint



Purple Splatter Paint



Pink/Tura Splatter Paint



Green Splatter Paint



Turquoise Splatter Paint



Simply Chill Creations

#### Multi Splatter Paint



Blue Splatter Paint



## Stripe Heart



#### Retro Rainbow Name

Horizontal



## Simply Tie Dye w/Heart

Tie Dye Blue Heart



## Spray Paint Hearts

Fashion Color Hearts



Simply Chill Creations

## Tie Dye Hearts



## Camo Stripe

blue, green, red, pink & purple



## Sports Grunge



(personalize w/name)

Simply Chill Creations

## Pick 5 Background

Choose Grey or