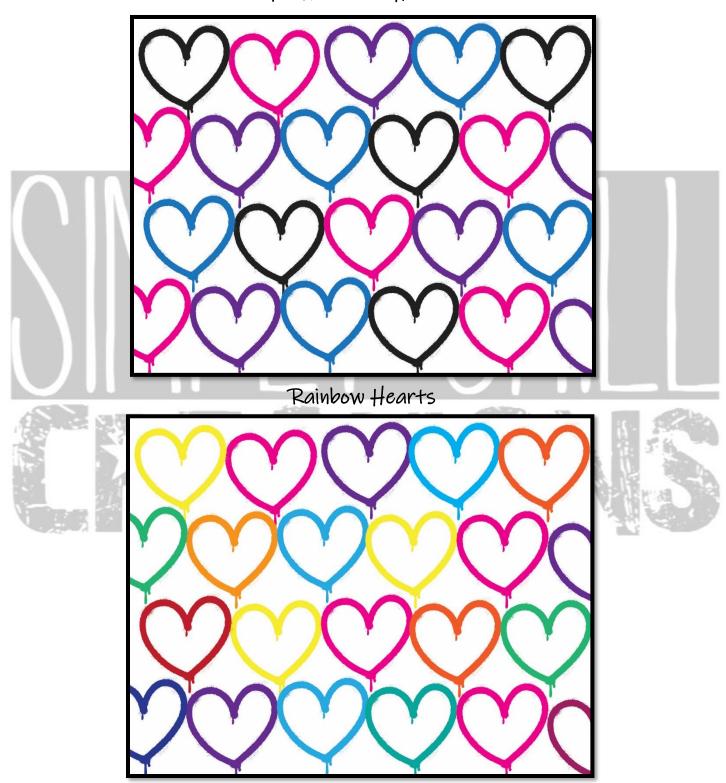

imply Chill Creations

#### Rustic Rainbow Patches

#### Diva Dots



LOVE

Sweet Life

Rainbow Unicorn





Simply Chill Creations

## Cray Splatter



## Gamer

#### White, Black or Grey Background



## My Aesthetic

Blue, purple & pink







#### My Aesthetic

Black and White w/color icons

Choose Color of icons (may change soccer and music note icons)



## Moon Cloud

Blue, Pink & Purple



#### Paint Splatter

Pink Splatter Paint



Red Splatter Paint



Purple Splatter Paint



Pink/Tura Splatter Paint



Green Splatter Paint



Turquoise Splatter Paint



Simply Chill Creations

#### Multi Splatter Paint



Blue Splatter Paint



## Stripe Heart



#### Retro Rainbow Name

Horizontal



## Simply Tie Dye w/Heart

Tie Dye Blue Heart



## Spray Paint Hearts

Fashion Color Hearts



Simply Chill Creations

## Tie Dye Hearts



## Camo Stripe

blue, green, red, pink & purple



## Sports Grunge



(personalize w/name)

Simply Chill Creations

## Pick 5 Background

Choose Grey or Black Brick Background & up to 5 icons

Icon Choices



#### Simply Tie Dye

Tie Dye Stripes Tie Dye Blue/purple Tie Dye Neon Tie dye black rainbow Tie Dye Pastel Rainbow Tie Dye Pastel/White Tie Dye Black & White Everything but the doodle Tie Dye Water Color

Simply Chill Creations

## Snakeskin

Black and white



#### Happy Strands

Background comes in Pink or Turq.

May Change Wording in Heart and Smiley!



Simply Chill Creations

## Lightning Doodle



Simply Chill Creations

## Pop of Color

Choose pop of Color



#### Step & Repeat Sports

Chase Chase (a) Chase se 👁 Chase 🌑 Chase 🏀 Ch