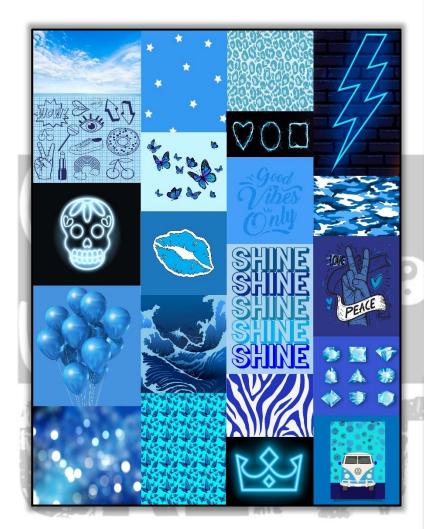

Pink/White Boho



Pink/Black Boho



Purple/White Boho



Purple/Black Boho



Turquoise/White Boho



Turquoise/Black Boho



#### Boho Camp vibes

#### Ombre Rainbow





Lightning Blue, red, green and black



Simply Chill Creations

#### Simply Chill Nation

Color Combos: Blue/yellow, blue/grey, green/white, red/grey, neon rainbow, blue/white, green/yellow, red/white/red/yellow & pastel rainbow.





## Choose your Favorite icon!



#### Sky Blue Trends



Simply Chill Creations

#### Patchwork



#### Neon Daze!

(may add camp name in heart)



Simply Chill Creations

#### Rustic Rainbow Patches

#### Diva Dots



LOVE

Sweet Life

Rainbow Unicorn





Simply Chill Creations

## Cray Splatter



## Gamer

#### White, Black or Grey Background



## My Aesthetic

Blue, purple & pink







#### My Aesthetic

Black and White w/color icons

Choose Color of icons (may change soccer and music note icons)



## Moon Cloud

Blue, Pink & Purple



#### Paint Splatter

Pink Splatter Paint



Red Splatter Paint



Purple Splatter Paint



Pink/Tura Splatter Paint



Green Splatter Paint



Turquoise Splatter Paint



Simply Chill Creations

#### Multi Splatter Paint



Blue Splatter Paint



## Stripe Heart



#### Retro Rainbow Name

Horizontal



## Simply Tie Dye w/Heart

Tie Dye Blue Heart



## Spray Paint Hearts

Fashion Color Hearts



Simply Chill Creations

## Tie Dye Hearts



## Camo Stripe

blue, green, red, pink & purple



## Sports Grunge



(personalize w/name)

Simply Chill Creations

## Pick 5 Background

Choose Grey or Black Brick Background & up to 5 icons