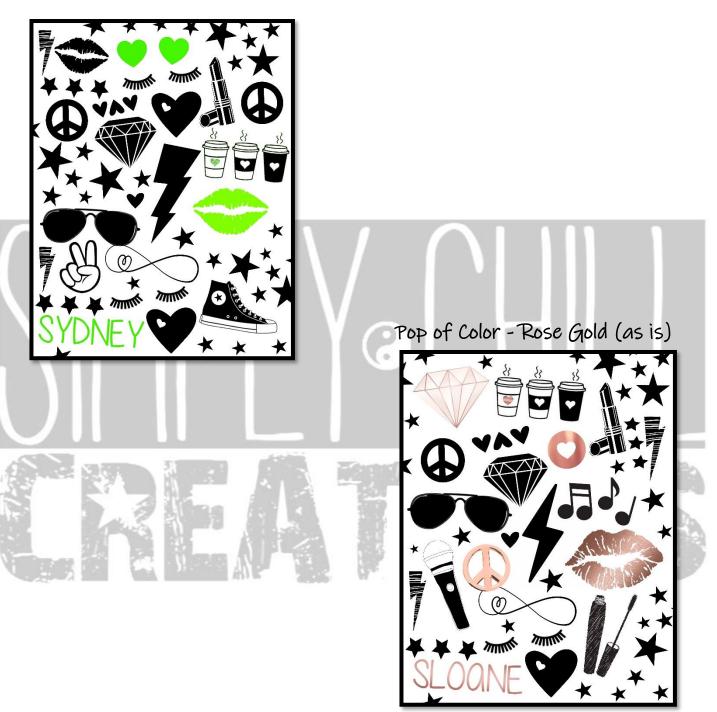

Heart

Tie Dye Blue Heart



## Spray Paint Hearts

Fashion Color Hearts



Simply Chill Creations

## Tie Dye Hearts



## Camo Stripe

blue, green, red, pink & purple



## Sports Grunge



(personalize w/name)

Simply Chill Creations

## Pick 5 Background

Choose Grey or Black Brick Background & up to 5 icons

Icon Choices



#### Simply Tie Dye

Tie Dye Stripes Tie Dye Blue/purple Tie Dye Neon Tie dye black rainbow Tie Dye Pastel Rainbow Tie Dye Pastel/White Tie Dye Black & White Everything but the doodle Tie Dye Water Color

Simply Chill Creations

## Snakeskin

Black and white



#### Happy Strands

Background comes in Pink or Turq.

May Change Wording in Heart and Smiley!



Simply Chill Creations

## Lightning Doodle



Simply Chill Creations

## Pop of Color

Choose pop of Color



#### Step & Repeat Sports

Chase Chase (a) Chase se 👁 Chase 🌑 Chase 🏀 Cha ase 
Chase 
Chase 
Chase Chase Chase Chase se Chase Chase Ch lase 👁 Chase 🌑 Chase 🏀 Cl Chase 🎱 Chase 🦚 Chase 🧢 e 😁 Chase 🏶 Chase 🏀 Cha Chase / Chase Chase ise 🍩 Chase 🏀 Chase 🥯 Ch

## Graffiti Scribble

Choose background, scribble and font color



## Honeycomb

Choose Honeycomb color (may change red honeycombs only)



Simply Chill Creations

## Tie Dye Smiley



Simply Chill Creations

Flower Power

Navy, White, Turquoise and Pink Background



#### Picture Blanket

Send us 20-30 of your fave pics and personalize