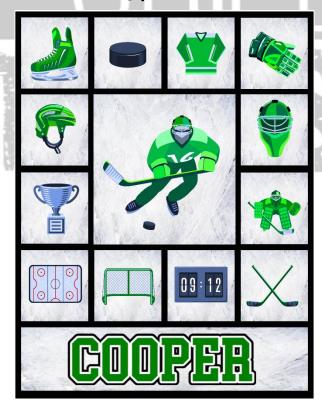

#### Marble Pieces



#### Checker Multi

Black Check, Blue Check, Red Check, Green Check, Pink Check Purple Check, and Multi Bright Color Check, Multi Pastel Color Check Available.

#### Hippy Chick





## Baseball Themed Designs

Baseball Field

Bunch of Baseballs





Dirty Baseball



## Football Themed Designs

## Friday Night Lights/Vertical

#### Yard Lines





Bunch of Footballs

Close-up Football





Simply Chill Creations

#### Basketball Themed Designs

Basketball is Fire



Basketball Court



Close-up Basketball/Vertical



Bunch of Basketballs



Simply Chill Creations

## Soccer Themed Designs

## Soccer Field w/Splatter

#### Soccer Field



Bunch of Soccer





Close-up Soccer Ball



## Hockey Themed Designs

Hockey Rink

Hockey Squares





Green





# Sports Themed Designs Tennis Balls



Simply Chill Creations

#### Cool Kicks







#### Jersey Time

Pick designer or solid color backgrounds

Red, Green, Royal, Navy, Black, Orange, Yellow, Grey, Turquoise, Purple, Pink or White



## Neon Lightning



#### The O.G. Decoupage Style Blanket

O.G. Deco Trendy

O.G. Deco Sports\*





\*Deco Sports Design - may substitute Sports Silhouette – Baseball, Football, Soccer, Basketball, Lacrosse or Soccer Player & add camp name if wanted.

#### Boho Trendy

Pink/White Boho



Pink/Black Boho



Purple/White Boho



Purple/Black Boho



Turquoise/White Boho



Turquoise/Black Boho



#### Boho Camp vibes

#### Ombre Rainbow





Lightning Blue, red, green and black



Simply Chill Creations

#### Simply Chill Nation

Color Combos: Blue/yellow