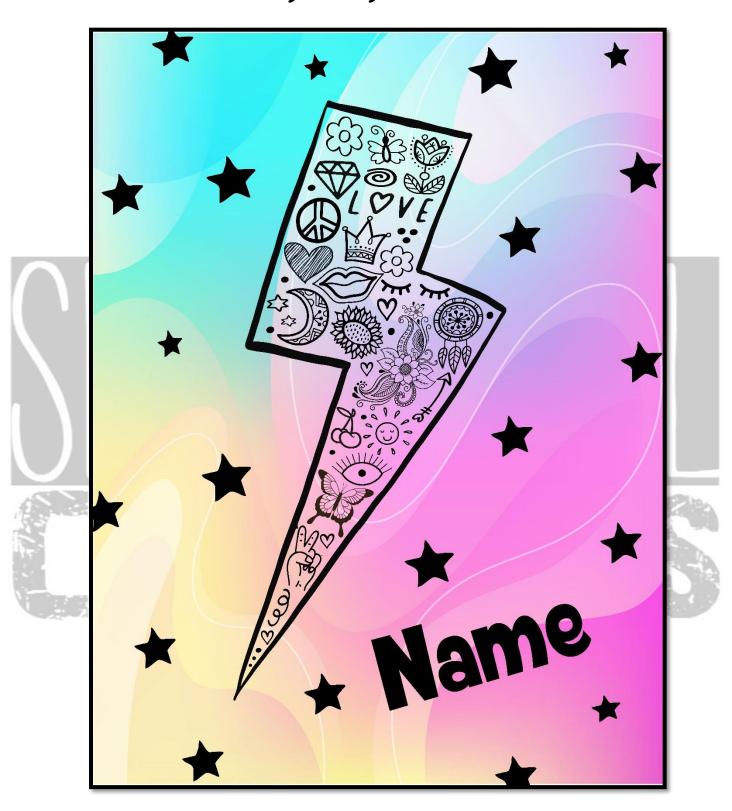

t



#### Retro Rainbow Name

Horizontal



## Simply Tie Dye w/Heart

Tie Dye Blue Heart



## Spray Paint Hearts

Fashion Color Hearts



Simply Chill Creations

## Tie Dye Hearts



## Camo Stripe

blue, green, red, pink & purple



## Sports Grunge



(personalize w/name)

Simply Chill Creations

## Pick 5 Background

Choose Grey or Black Brick Background & up to 5 icons

Icon Choices



#### Simply Tie Dye

Tie Dye Stripes Tie Dye Blue/purple Tie Dye Neon Tie dye black rainbow Tie Dye Pastel Rainbow Tie Dye Pastel/White Tie Dye Black & White Everything but the doodle Tie Dye Water Color

Simply Chill Creations

## Snakeskin

Black and white



#### Happy Strands

Background comes in Pink or Turq.

May Change Wording in Heart and Smiley!



Simply Chill Creations

## Lightning Doodle



Simply Chill Creations

## Pop of Color

Choose pop of Color



#### Step & Repeat Sports

Chase Chase (a) Chase se 👁 Chase 🌑 Chase 🏀 Cha ase 
Chase 
Chase 
Chase Chase Chase Chase se Chase Chase Ch lase 👁 Chase 🌑 Chase 🏀 Cl Chase 🎱 Chase 🦚 Chase 🧢 e 😁 Chase 🏶 Chase 🏀 Cha Chase / Chase Chase ise 🍩 Chase 🏀 Chase 🥯 Ch

## Graffiti Scribble

Choose background, scribble and font color



## Honeycomb

Choose Honeycomb color (may change red honeycombs only)



Simply Chill Creations

## Tie Dye Smiley



Simply Chill Creations

Flower Power

Navy, White, Turquoise and Pink Background



#### Picture Blanket

Send us 20-30 of your fave pics and personalize