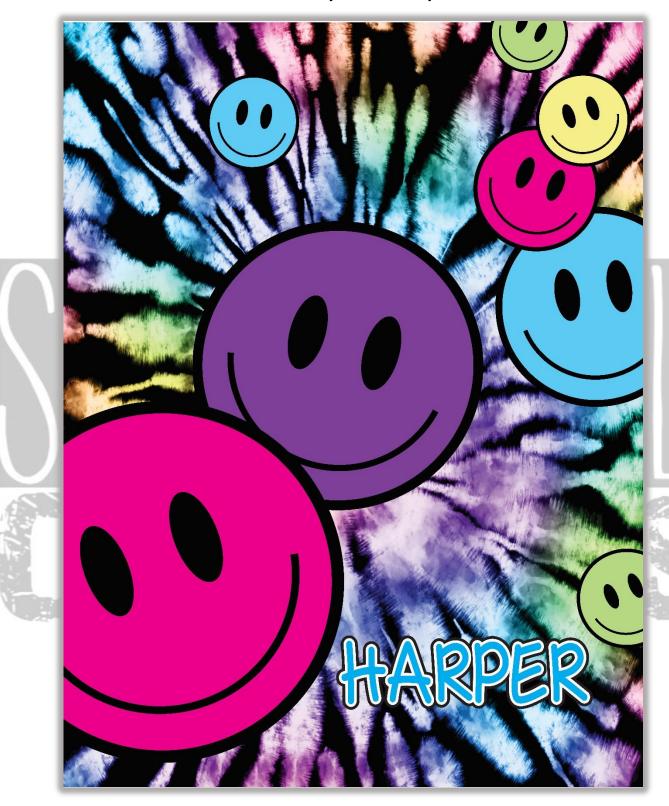

## Tie Dye Smiley

Simply Chill Creations

Flower Power

Navy, White, Turquoise and Pink Background