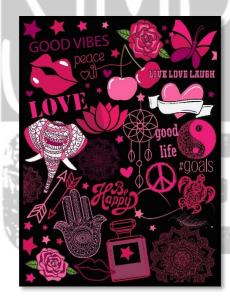

ball/Vertical



Bunch of Basketballs



Simply Chill Creations

## Soccer Themed Designs

## Soccer Field w/Splatter

#### Soccer Field



Bunch of Soccer





Close-up Soccer Ball



## Hockey Themed Designs

Hockey Rink

Hockey Squares





Green





# Sports Themed Designs Tennis Balls



Simply Chill Creations

#### Cool Kicks







#### Jersey Time

Pick designer or solid color backgrounds

Red, Green, Royal, Navy, Black, Orange, Yellow, Grey, Turquoise, Purple, Pink or White



## Neon Lightning



#### The O.G. Decoupage Style Blanket

O.G. Deco Trendy

O.G. Deco Sports\*





\*Deco Sports Design - may substitute Sports Silhouette – Baseball, Football, Soccer, Basketball, Lacrosse or Soccer Player & add camp name if wanted.

#### Boho Trendy

Pink/White Boho



Pink/Black Boho



Purple/White Boho



Purple/Black Boho



Turquoise/White Boho



Turquoise/Black Boho



#### Boho Camp vibes

#### Ombre Rainbow





Lightning Blue, red, green and black



Simply Chill Creations

#### Simply Chill Nation

Color Combos: Blue/yellow, blue/grey, green/white, red/grey, neon rainbow, blue/white, green/yellow, red/white/red/yellow & pastel rainbow.





## Choose your Favorite icon!



#### Sky Blue Trends



Simply Chill Creations

#### Patchwork



#### Neon Daze!

(may add camp name in heart)



Simply Chill Creations

#### Rustic Rainbow Patches

#### Diva Dots



LOVE

Sweet Life

Rainbow Unicorn





Simply Chill Creations

## Cray Splatter



## Gamer

#### White, Black or Grey Background



## My Aesthetic

Blue, purple & pink







#### My Aesthetic

Black and Wh