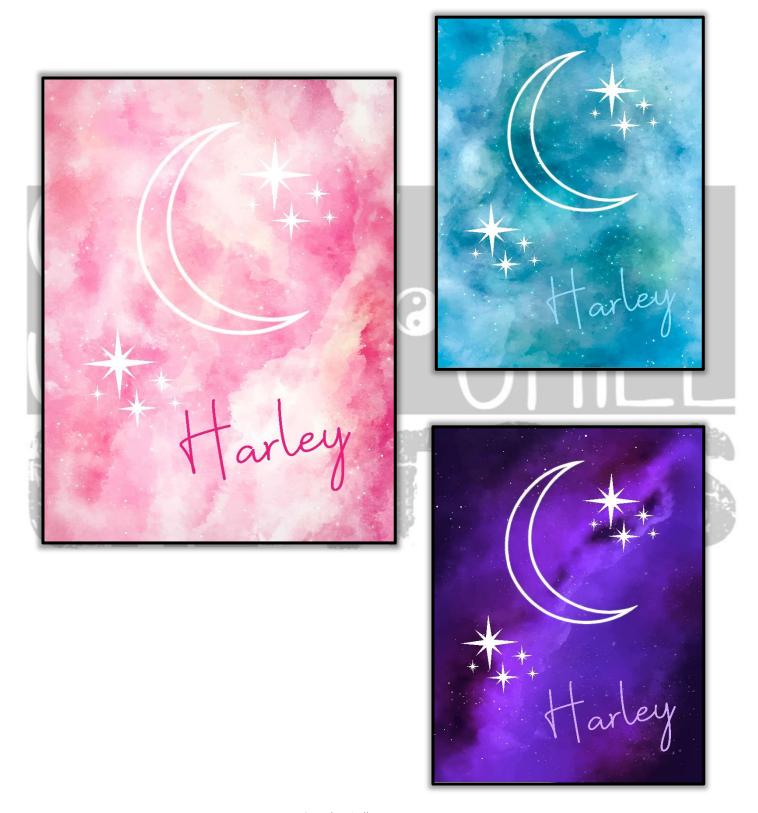

bre Rainbow





Lightning Blue, red, green and black



Simply Chill Creations

#### Simply Chill Nation

Color Combos: Blue/yellow, blue/grey, green/white, red/grey, neon rainbow, blue/white, green/yellow, red/white/red/yellow & pastel rainbow.





## Choose your Favorite icon!



#### Sky Blue Trends



Simply Chill Creations

#### Patchwork



#### Neon Daze!

(may add camp name in heart)



Simply Chill Creations

#### Rustic Rainbow Patches

#### Diva Dots



LOVE

Sweet Life

Rainbow Unicorn





Simply Chill Creations

## Cray Splatter



## Gamer

#### White, Black or Grey Background



## My Aesthetic

Blue, purple & pink







#### My Aesthetic

Black and White w/color icons

Choose Color of icons (may change soccer and music note icons)



## Moon Cloud

Blue, Pink & Purple



#### Paint Splatter

Pink Splatter Paint



Red Splatter Paint



Purple Splatter Paint



Pink/Tura Splatter Paint



Green Splatter Paint



Turquoise Splatter Paint



Simply Chill Creations

#### Multi Splatter Paint



Blue Splatter Paint



## Stripe Heart



#### Retro Rainbow Name

Horizontal



## Simply Tie Dye w/Heart

Tie Dye Blue Heart



## Spray Paint Hearts

Fashion Color Hearts



Simply Chill Creations

## Tie Dye Hearts



## Camo Stripe

blue, green, red, pink & purple



## Sports Grunge



(personalize w/name)

Simply Chill Creations

## Pick 5 Background

Choose Grey or Black Brick Background & up to 5 icons

Icon Choices



#### Simply Tie Dye

Tie Dye Stripes Tie Dye Blue/purple Tie Dye Neon Tie dye black rainbow Tie Dye Pastel Rainbow Tie Dye Pastel/White Tie Dy