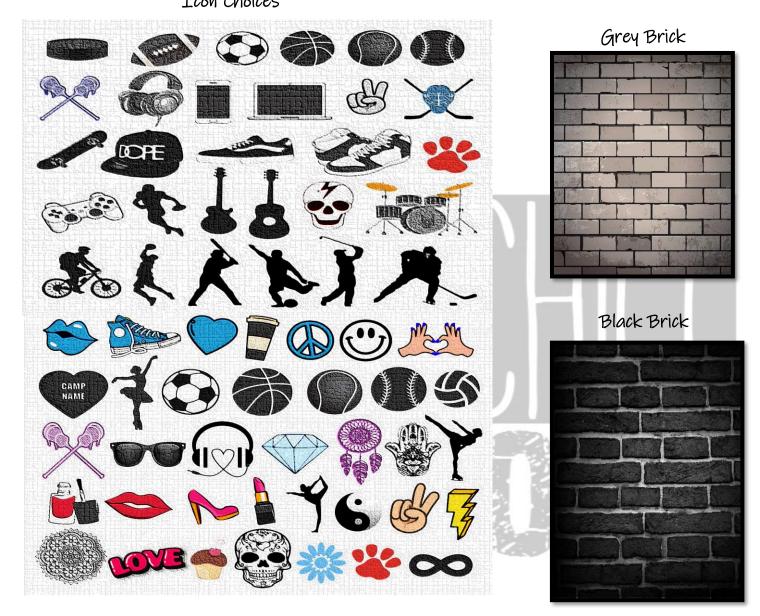

## Pick 5 Background

Choose Grey or Black Brick Background & up to 5 icons

Icon Choices