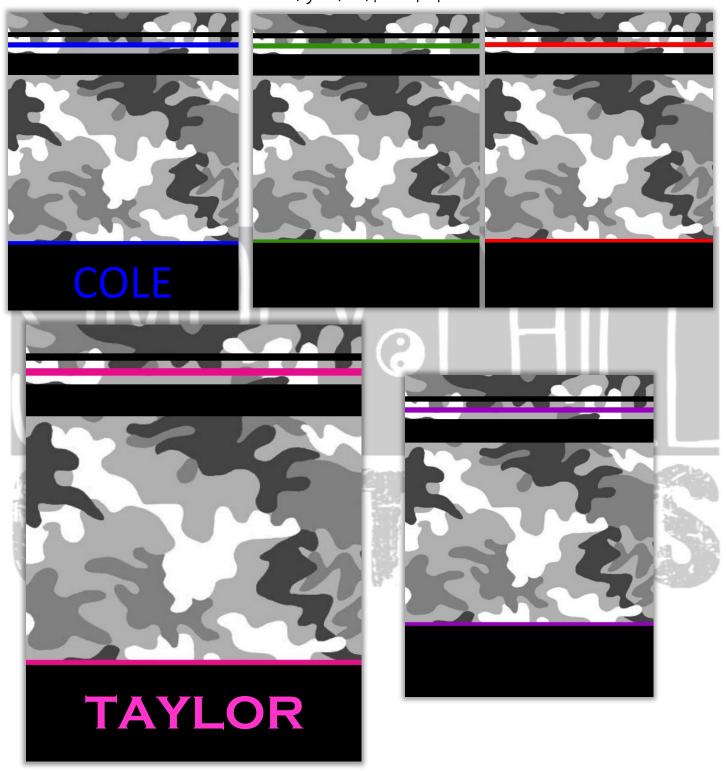

Unicorn





Simply Chill Creations

## Cray Splatter



## Gamer

#### White, Black or Grey Background



## My Aesthetic

Blue, purple & pink







#### My Aesthetic

Black and White w/color icons

Choose Color of icons (may change soccer and music note icons)



## Moon Cloud

Blue, Pink & Purple



#### Paint Splatter

Pink Splatter Paint



Red Splatter Paint



Purple Splatter Paint



Pink/Tura Splatter Paint



Green Splatter Paint



Turquoise Splatter Paint



Simply Chill Creations

#### Multi Splatter Paint



Blue Splatter Paint



## Stripe Heart



#### Retro Rainbow Name

Horizontal



## Simply Tie Dye w/Heart

Tie Dye Blue Heart



## Spray Paint Hearts

Fashion Color Hearts



Simply Chill Creations

## Tie Dye Hearts



## Camo Stripe

blue, green, red, pink & purple



## Sports Grunge



(personalize w/name)

Simply Chill Creations

## Pick 5 Background

Choose Grey or Black Brick Background & up to 5 icons

Icon Choices



#### Simply Tie Dye

Tie Dye Stripes Tie Dye Blue/purple Tie Dye Neon Tie dye black rainbow Tie Dye Pastel Rainbow Tie Dye Pastel/White Tie Dye Black & White Everything but the doodle Tie Dye Water Color

Simply Chill Creations

## Snakeskin

Black and white



#### Happy Strands

Background comes in Pink or Turq.

May Change Wording in Heart and Smiley!



Simply Chill Creations

## Lightning Doodle



Simply Chill Creations

## Pop of Color

Choose pop of Color



#### Step & Repeat Sports

Chase Chase (a) Chase se 👁 Chase 🌑 Chase 🏀 Cha ase 
Chase 
Chase 
Chase Chase Chase Chase se Chase Chase Ch lase 👁 Chase 🌑 Chase 🏀 Cl Chase 🎱