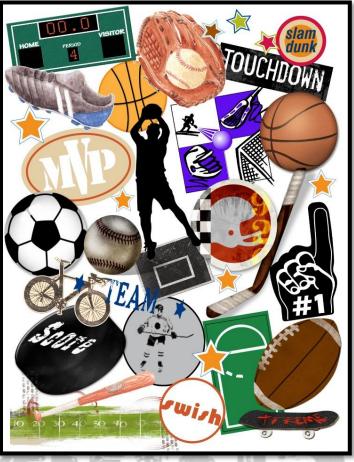

Friday Night Lights/Vertical

#### Yard Lines





Bunch of Footballs

Close-up Football





Simply Chill Creations

#### Basketball Themed Designs

Basketball is Fire



Basketball Court



Close-up Basketball/Vertical



Bunch of Basketballs



Simply Chill Creations

## Soccer Themed Designs

## Soccer Field w/Splatter

#### Soccer Field



Bunch of Soccer





Close-up Soccer Ball



## Hockey Themed Designs

Hockey Rink

Hockey Squares





Green





# Sports Themed Designs Tennis Balls



Simply Chill Creations

#### Cool Kicks







#### Jersey Time

Pick designer or solid color backgrounds

Red, Green, Royal, Navy, Black, Orange, Yellow, Grey, Turquoise, Purple, Pink or White



## Neon Lightning



#### The O.G. Decoupage Style Blanket

O.G. Deco Trendy

O.G. Deco Sports\*





\*Deco Sports Design - may substitute Sports Silhouette – Baseball, Football, Soccer, Basketball, Lacrosse or Soccer Player & add camp name if wanted.

#### Boho Trendy

Pink/White Boho



Pink/Black Boho



Purple/White Boho



Purple/Black Boho



Turquoise/White Boho



Turquoise/Black Boho



#### Boho Camp vibes

#### Ombre Rainbow





Lightning Blue, red, green and black



Simply Chill Creations

#### Simply Chill Nation

Color Combos: Blue/yellow, blue/grey, green/white, red/grey, neon rainbow, blue/white, green/yellow, red/white/red/yellow & pastel rainbow.





## Choose your Favorite icon!



#### Sky Blue Trends



Simply Chill Creations

#### Patchwork



#### Neon Daze!

(may add camp name in heart)



Simply Chill Creations

#### Rustic Rainbow Patches

#### Diva Dots