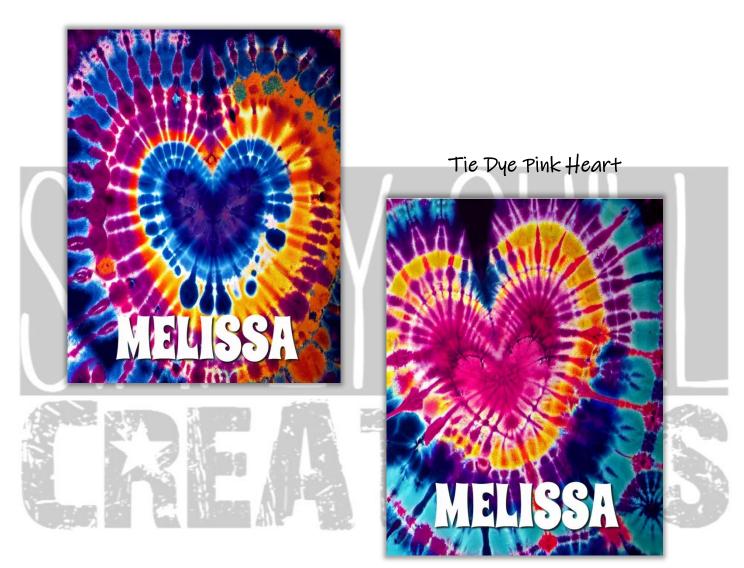

# Neon Daze!

(may add camp name in heart)



Simply Chill Creations

#### Rustic Rainbow Patches

#### Diva Dots



LOVE

Sweet Life

Rainbow Unicorn





Simply Chill Creations

## Cray Splatter



## Gamer

#### White, Black or Grey Background



## My Aesthetic

Blue, purple & pink







#### My Aesthetic

Black and White w/color icons

Choose Color of icons (may change soccer and music note icons)



## Moon Cloud

Blue, Pink & Purple



#### Paint Splatter

Pink Splatter Paint



Red Splatter Paint



Purple Splatter Paint



Pink/Tura Splatter Paint



Green Splatter Paint



Turquoise Splatter Paint



Simply Chill Creations

#### Multi Splatter Paint



Blue Splatter Paint



## Stripe Heart



#### Retro Rainbow Name

Horizontal



## Simply Tie Dye w/Heart

Tie Dye Blue Heart



## Spray Paint Hearts

Fashion Color Hearts



Simply Chill Creations

## Tie Dye Hearts



## Camo Stripe

blue, green, red, pink & purple



## Sports Grunge



(personalize w/name)

Simply Chill Creations

## Pick 5 Background

Choose Grey or Black Brick Background & up to 5 icons

Icon Choices



#### Simply Tie Dye

Tie Dye Stripes Tie Dye Blue/purple Tie Dye Neon Tie dye black rainbow Tie Dye Pastel Rainbow Tie Dye Pastel/White Tie Dye Black & White Everything but the doodle Tie Dye Water Color

Simply Chill Creations

## Snakeskin

Black and white



#### Happy Strands

Background comes in Pink or Turq.

May Change Wording in Heart and Smiley!



Simply Chill Creations

## Lightning Doodle



Simply Chill Creations

## Pop of Color

Choose pop of Color



#### Step & Repeat Sports