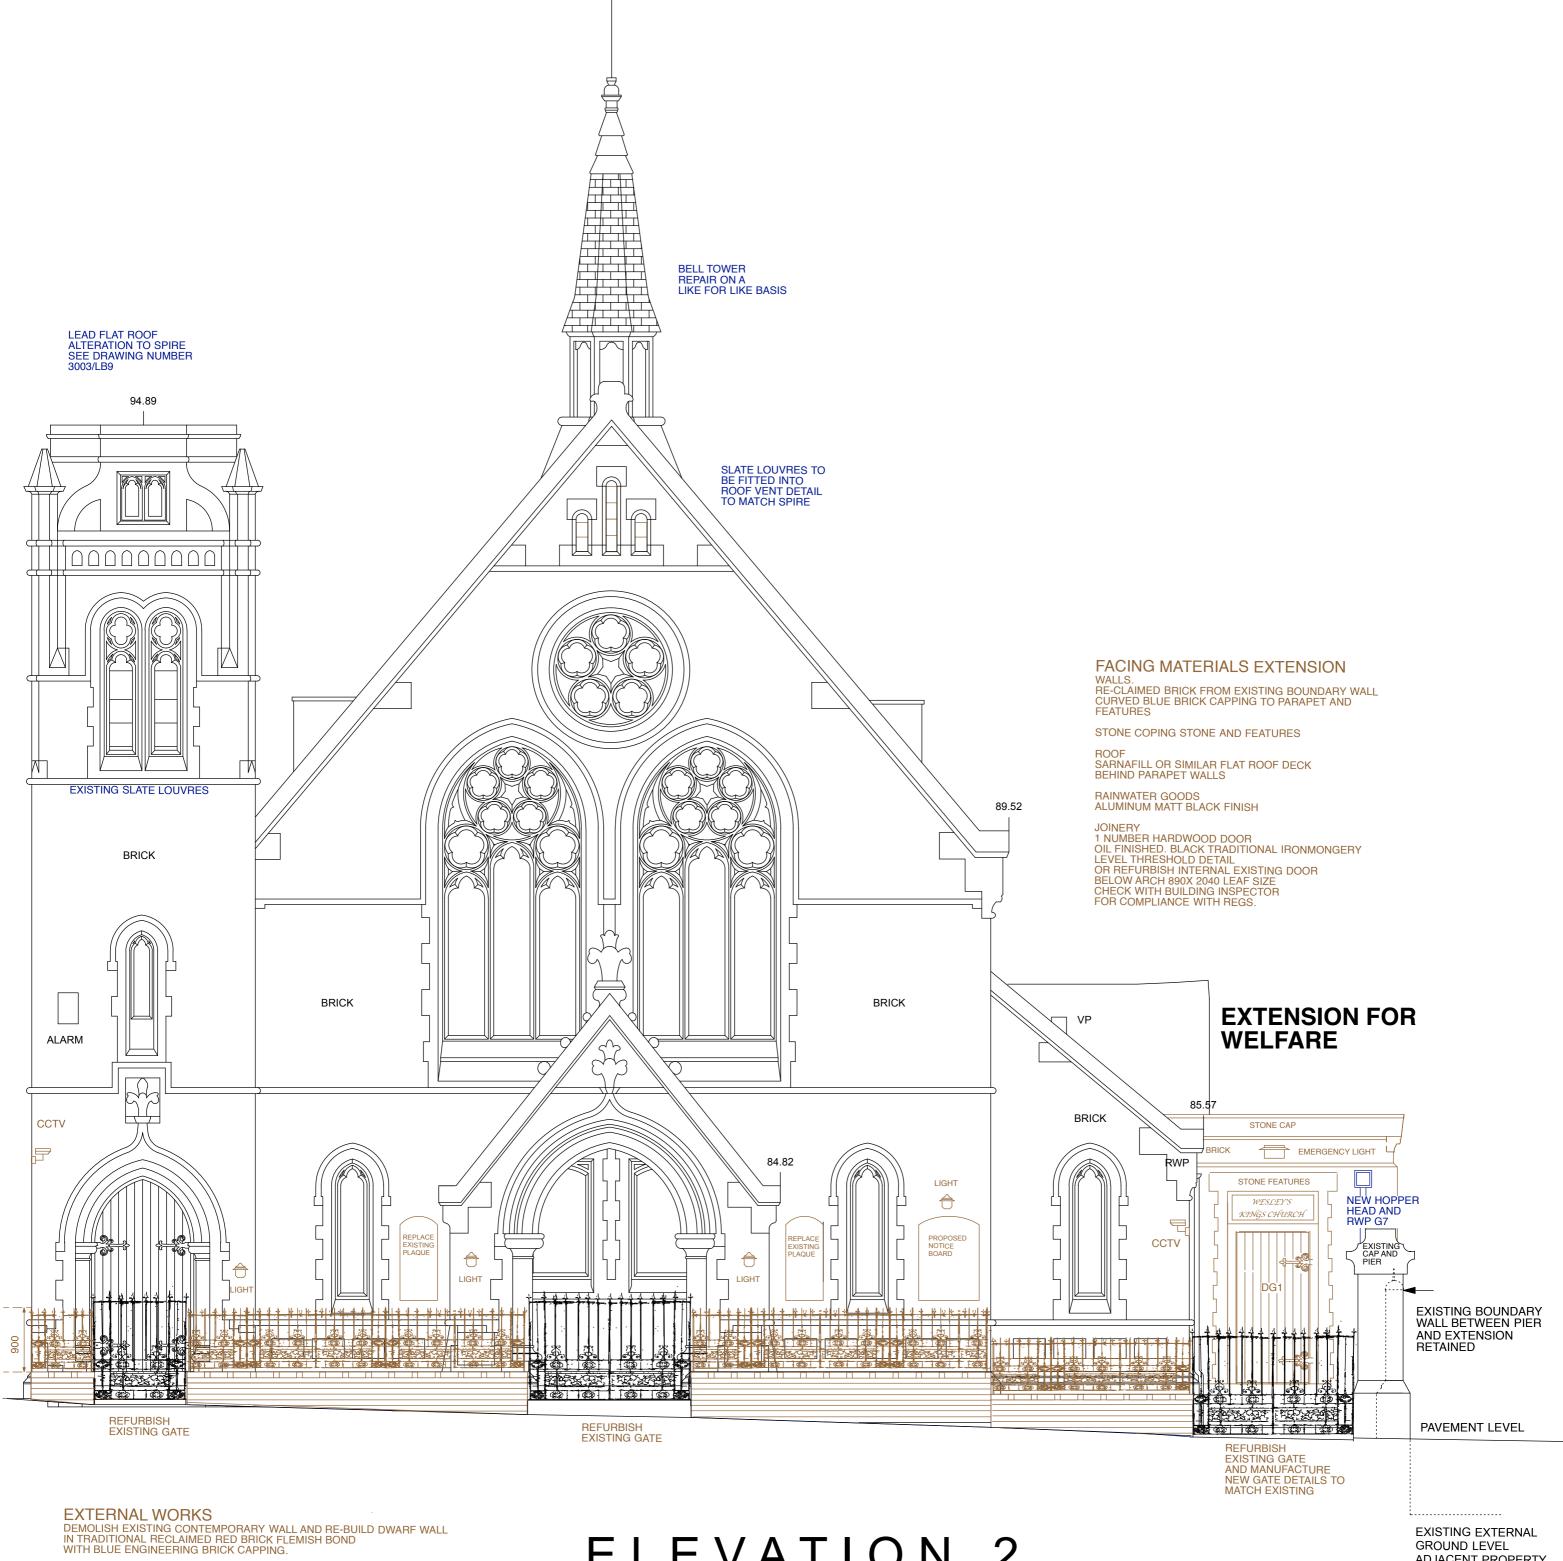

## PROPOSED.

PLANNING / LISTED BUILDING DOCUMENT **BASED ON INFORMATION BY OTHERS** 

RE-INSTATE HISTORIC RAILINGS TO SEPARATE DETAIL BY SPECIALIST METAL WORK MANUFACTURER

ELEVATION 2

ADJACENT PROPERTY.

Datum Line 78.00m