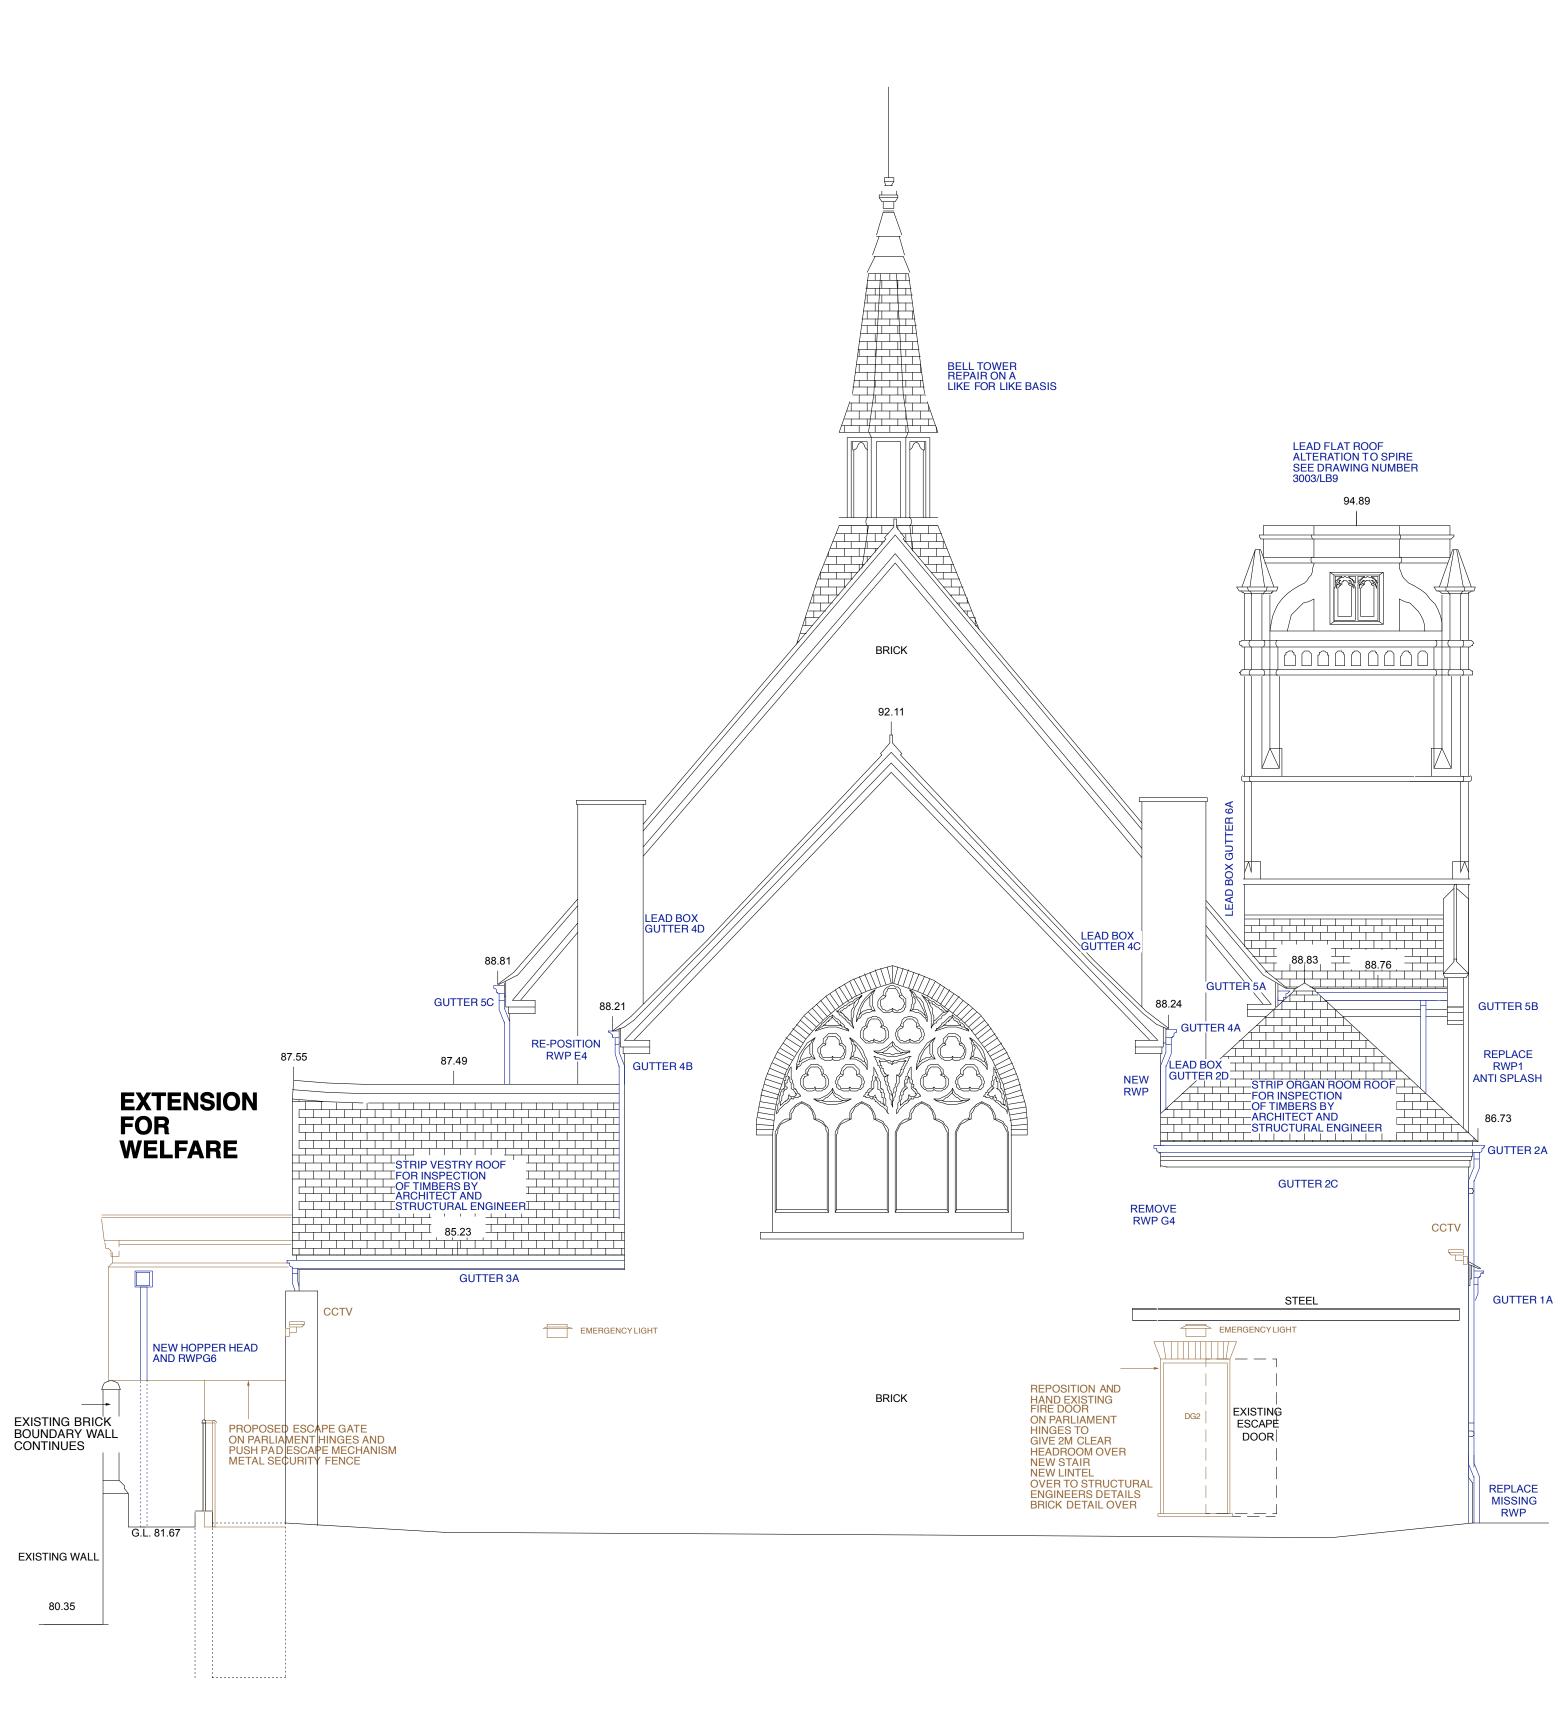

PROPOSED.

PLANNING / LISTED BUILDING DOCUMENT **BASED ON INFORMATION BY OTHERS** 

ELEVATION 4

Datum Line 78.00m

WALKER ASSOCIATES ARCHITECTS. GODFREY HOUSE NO 17 CHURCH STREET WEEDONNORTHANTSNN74PL TEL/FAX01327340 310 MOBILE0797 985 4896. E-mail walkerarchitects@hotmail.co.uk **ADDRESS CHARTERED ARCHITECT** LYNNEWALKER B.A.HONS.DIP ARCH. RIBA. THIS DRAWING IS COPYRIGHT AND MUST NOT BE REPRODUCED WITHOUT WRITTEN PERMISSION FROM WALKER ASSOCIATE ARCHITECTS. DO NOT SCALE ALL DIMENSIONS SHOULD BE CHECKED PRIOR TO THE COMMENCEMENT OF WORKS AND ANY DISCREPANCIES REFERRED TO THE ARCHITECT IMMEDIATELY. SCALE BAR 3M @ 1.50 SCALE 1/50 **PROPOSED ELEVATION 4** DETAIL. **JOB NUMBER** 3003/LB13