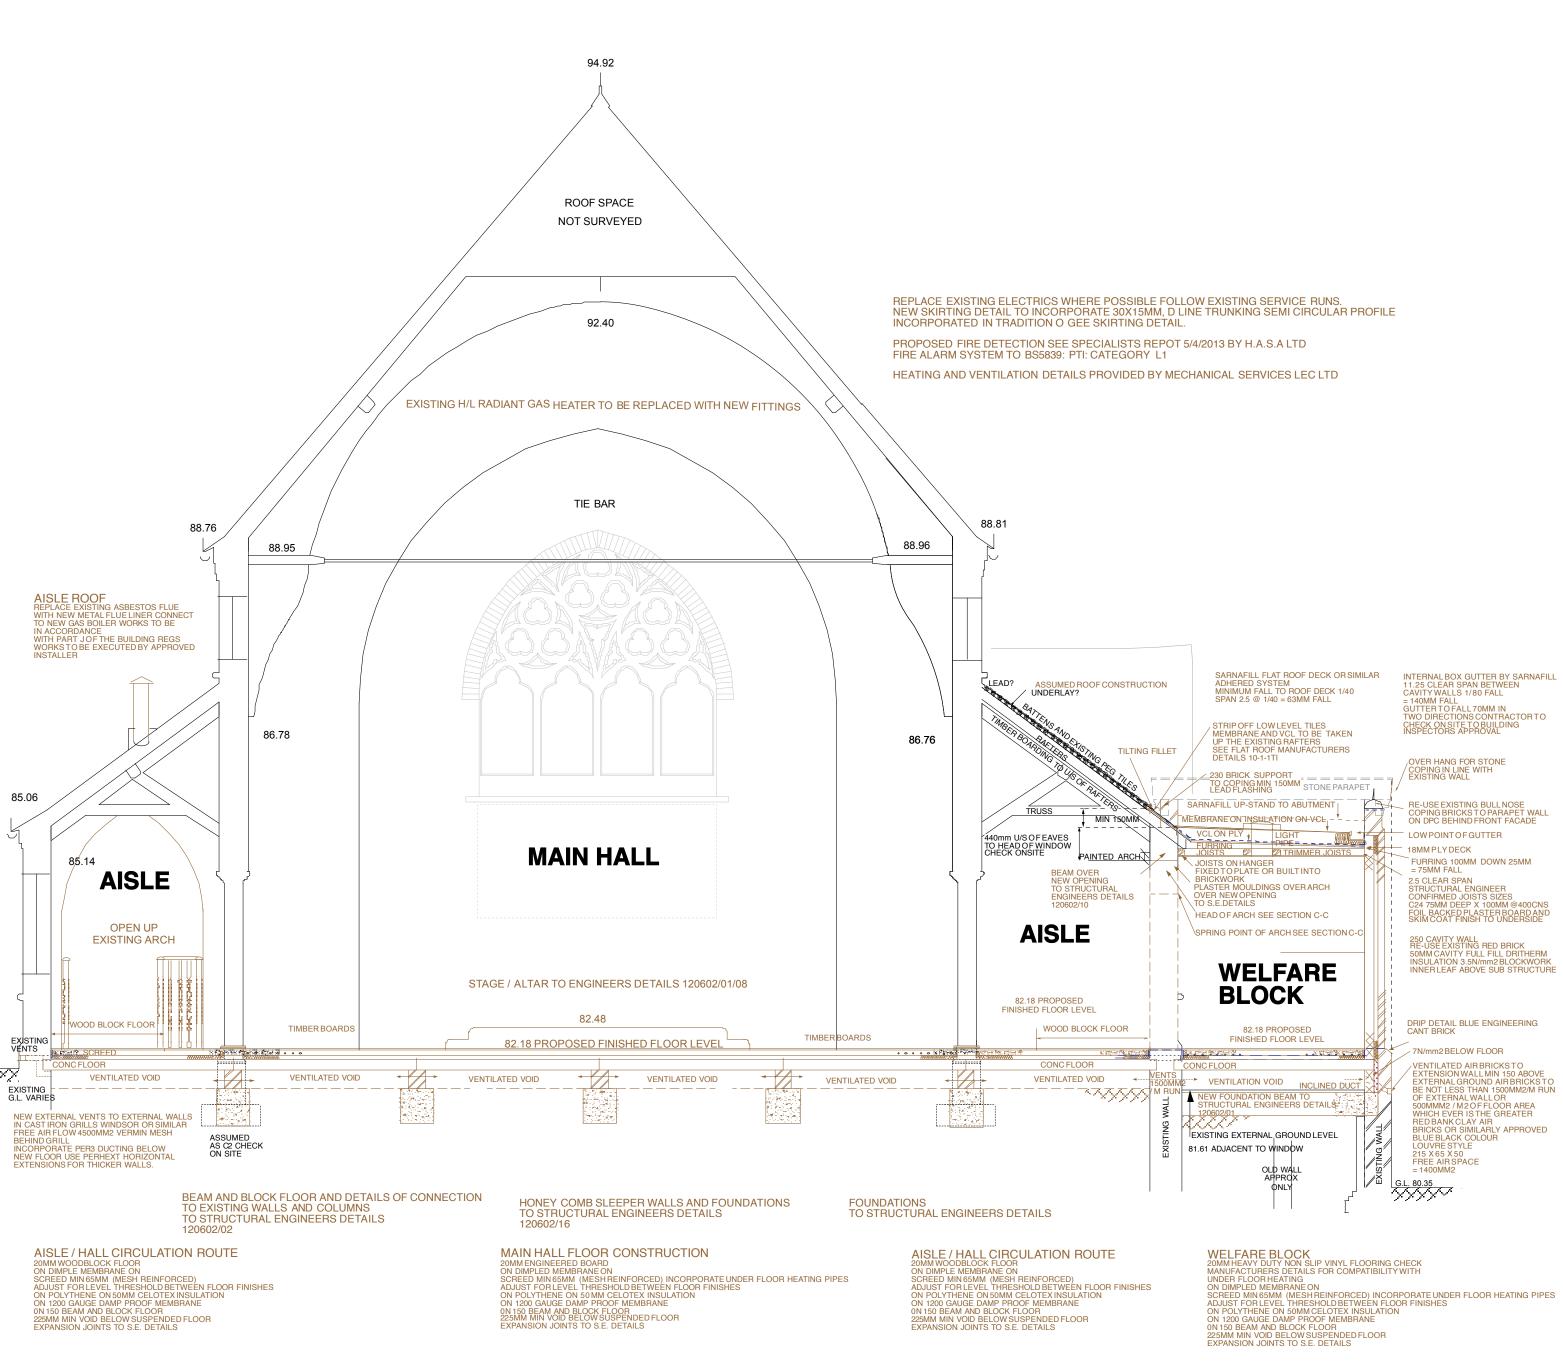

## SECTION A-A

DATUM LINE 78.00M

**ADDRESS** 

WALKER ASSOCIATES ARCHITECTS.

GODFREY HOUSE NO 17 CHURCH STREET WEEDONNORTHANTSNN74PL TEL/FAX01327340 310 MOBILE0797 985 4896. E-mail walkerarchitects@html

**CHARTERED ARCHITECT** 

LYNNEWALKER B.A.HONS.DIP ARCH. RIBA.

SCALE BAR 3M @ 1.50 **SCALE** 1/50

3003/LB6

DETAIL.

JOB NUMBER

**PROPOSED SECTION A-A** 

THIS DRAWING IS COPY RIGHT AND MUST NOT BE REPRODUCED WITHOUT WRITTEN PERMISSION FROM WALKER ASSOCIATE ARCHITECTS. DO NOT SCALE ALL DIMENSIONS SHOULD BE CHECKED PRIOR TO THE COMMENCEMENT OF WORKS AND ANY DISCREPANCIES REFERRED TO THE ARCHITECT IMMEDIATELY.