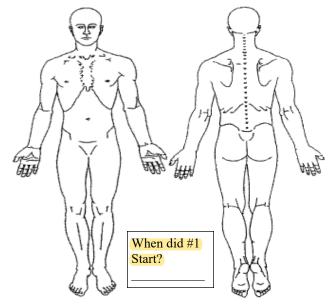

| Name:                                                                                                        |      |       |                                                                                                                                                                                                                                               |          | Date: |           |         | NPE / NCE / PE |        |  |  |  |
|--------------------------------------------------------------------------------------------------------------|------|-------|-----------------------------------------------------------------------------------------------------------------------------------------------------------------------------------------------------------------------------------------------|----------|-------|-----------|---------|----------------|--------|--|--|--|
| Mark the figure below with your top 3 complaints and circle up to 3 words that best describe each complaint. |      |       |                                                                                                                                                                                                                                               |          |       |           |         |                |        |  |  |  |
| #1: Worst Complaint:                                                                                         | Dull | Sharp | Aching                                                                                                                                                                                                                                        | Shooting | Spasm | Throbbing | Burning | Numb           | Tingle |  |  |  |
| #2: Next Worst Complaint:                                                                                    | Dull | Sharp | Aching                                                                                                                                                                                                                                        | Shooting | Spasm | Throbbing | Burning | Numb           | Tingle |  |  |  |
| #3: Third Worst Complaint:                                                                                   | Dull | Sharp | Aching                                                                                                                                                                                                                                        | Shooting | Spasm | Throbbing | Burning | Numb           | Tingle |  |  |  |
|                                                                                                              |      |       | For each complaint answer the following questions with a pain score of 0 through 10 where 10 equals the worst possible pain and 0 is no pain. Circle the number that is closest to how you are feeling.  #1 Right Now: 0 1 2 3 4 5 6 7 8 9 10 |          |       |           |         |                |        |  |  |  |