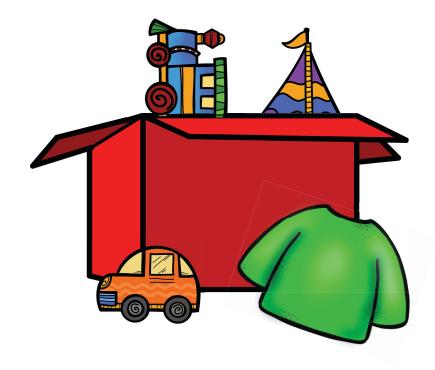

My toys and clothes will go in boxes. Those things only go in boxes to move them to the new home. I WILL see them again!

© Autism Little Learners

When everything in my home is packed, we will use our car or truck to move the boxes.