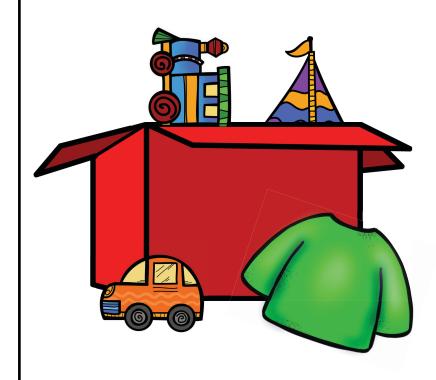

My toys and clothes will go in boxes. Those things only go in boxes to move them to the new home. I WILL see them again!

© Autism Little Learners

When everything in my home is packed, we will use our car or truck to move the boxes.

3 | 9

Some people get a very big truck to move everything all at once!

© Autism Little Learners

The cars and trucks will move everything to the new home.

Then we can unpack all the boxes.

It will be so fun to find all of my favorite things in the boxes!