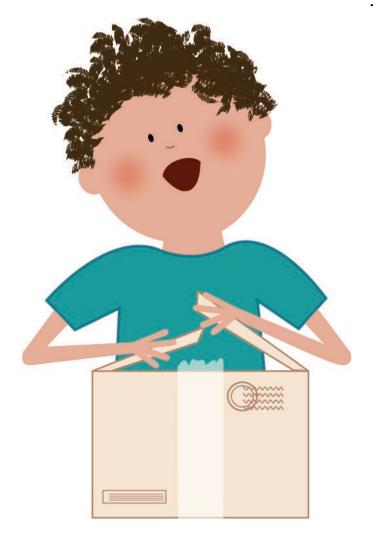

My toys and clothes will go in boxes. Those things only go in boxes to move them to the new home. I WILL see them again!

© Autism Little Learners

When everything in my home is packed, we will use our car or truck to move the boxes.

3 | 9

Some people get a very big truck to move everything all at once!

© Autism Little Learners

The cars and trucks will move everything to the new home.

Then we can unpack all the boxes.

It will be so fun to find all of my favorite things in the boxes!