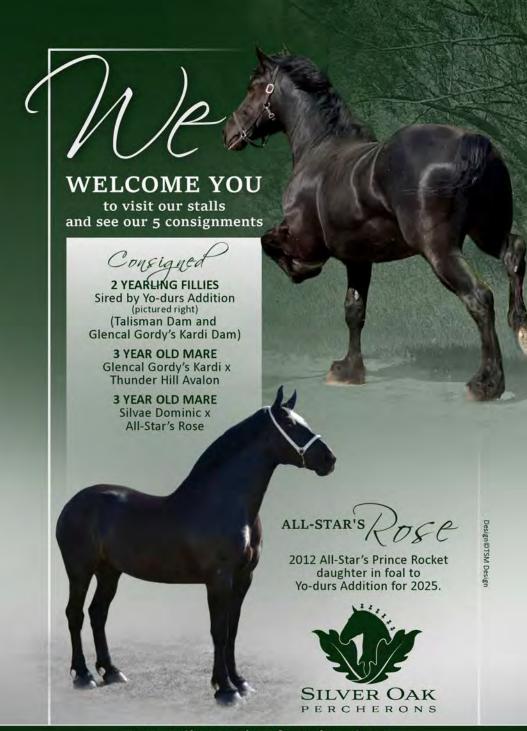

#### Lot 40 - All-Star's Rose

All-Star's Prince Rocket

W C 's Bella

Consigned by: Darcy Strain, Virden, MB-CA Fitted by: D & D Equine, LeSeur, MN

Bred by: Nick & Cherie Wagner, Wayne, OH

| Mc Gee              |
|---------------------|
| Joanna Laet         |
| Mill Creek Doc      |
| M.S. Missy Showtime |
| Blackhome Duke      |
| Camilla             |

M.G.'s Prince

Hidden Lake Spirit

**Percheron Mare** 

DOB: 03/20/2012

**Black** 

**Owner's Statement:** Black, large irregular prolonged star, right hind heel. In foal to Yo-Durs Addition for mid-April 2025 foal. Broke single and double.

M.G.'s Prince

G.T.'s Erica

M.S. Doc's Ashley

Windermere King Cong