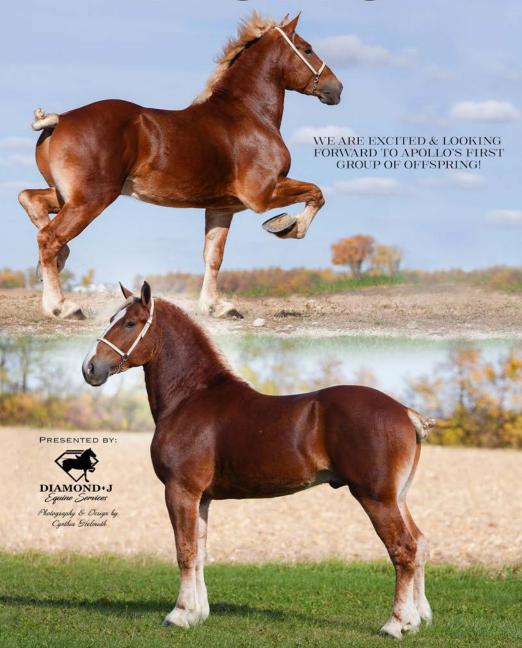

## QUICK CASH

North Point Cashmoney x Utopia's Ariel

We are well pleased with Cash's first foal crop. He is stamping his foals with front end & attitude.

Pictured below are his first three offspring. All foals are from different mare lines.