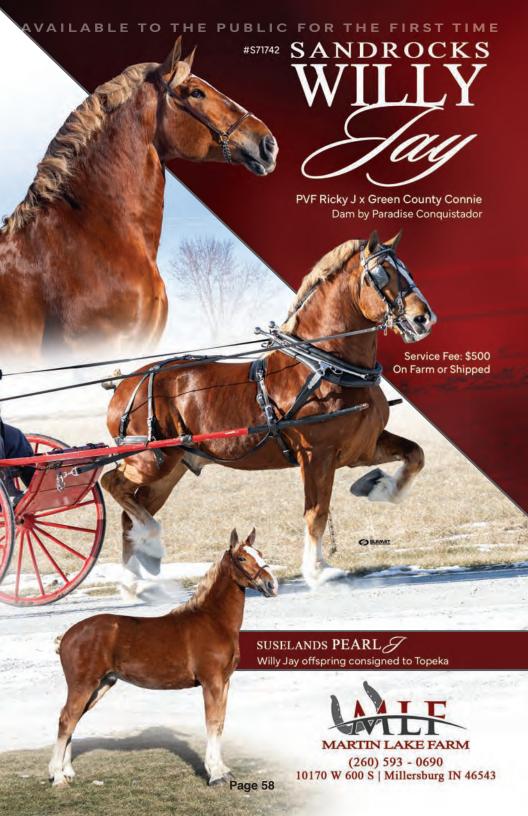

cal Gordy's Rylan" at the 2024 Midwest Select Sale. We wish you continued success in your future show season!



Design by Cynthia Helmuth

#### This Years Consignments:

- 4 Yr. old mare by Rolling Acres Tyrane in foal to Tripcrest Ladies Man for 2025
- 4 Yr. old gelding by Tripcrest Ladies Man
- 4 Yr. old mare by Kauffman Farms Eliminator
- 3 Yr. old mare by Glencal Gordy's Kardi stands 18.2 hands
- 4 Yr. old mare by Silver Oak Hills Event

TKEST KAUFFMAN EQUINE STABLES

3 Yr. old mare by MLC Mark Laet Yearling filly by Spring Waters Ozzie Yearling filly by J & B Princeton Yearling Stallion by Kauffman Farms Yellowstone



KAUFFMAN FARMS | John Wayne & Katie Kauffman N5493 Lakeview Road, Bonduel, WI 54107 • Phone | 715-745-6087



Stop by our stalls to see our consignments at the sale!





Ph: (330)893-1024 Fax:(330)893-0112 6009 TR 419 Millersburg OH 44654 Email: info@naharness.com



Services

STALLION SERVICES
BOARDING
BREEDING
ULTRASOUNDING
FOALING
SALE PREPPING DRAFTS AND
LIGHT HORSES

Introducing Our Latest Service:
Preserve Your Stallion's Genetics with
Our Advanced Freezing and Storage Solutions!

Call us for a booklet of all our Stallions for 2025!

Freeman & Rose Yoder

5635 S 675 W • Topeka IN 46571 • (260) 593-0284

Vistors Welcome • No Sunday Business Please



Page 61



## LADIES MAN



Pleasent View King x Hidden View Lady







Managed by: Slate Acres Stables, Baltic, OH (330) 275-9313

For all semen orders contact: Oak Ridge Stables, Cody Woodbury (765) 993-796

Page 63

# COAST TO COAST EQUIPPING TO COAST



TRANSPORT NEEDS!



Emanuel Raber: (314) 26