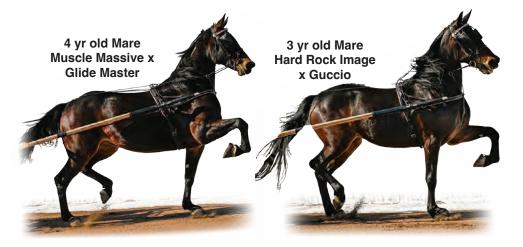

lds

Belgian Geldings – 4 Years Old and Older

Percheron Geldings – 4 Years Old and Older

Belgian Stallions – Yearlings

Percheron Stallions – Yearlings

Belgian Stallions – 2 Years Old and Older

Percheron Stallions – 2 Years Old and Older



Lot 43 Lot 6 Lot 53



Lot 57 Lot 8 Lot 55



Lot 20 Lot 10

Page 8









Page 9

# 2025 Light Driving Sale

### Schedule for Wed., April 2nd

~ **6:30 p.m. - Stallion Presentation &/or Service Fee Auction**Approximately 40 Head of Quality Stallions

### Schedule for Thurs., April 3rd

~ 7:00 a.m. - Driving in the Inside Arenas

~ 9:00 a.m. - Driving Horse Sale West Arena

Expecting 140 Head of Quality Light Drivers ~ Lots of Standardbreds, some Friesian Cross, Dutch Cross & Morgan Cross

### Pictured are some of our early consignments:











Page 11





Page 12



Page 13













# On Site Amish Concession Stand



# Aunt Mable's Sweet Treats & More

### **Serving Breakfast Daily**

from 6 am to 9 am

### **Lunch Menu**

Tenderloins - Fish - Grilled Burgers - Hot Dogs Fries - Chili - Noodles - Potato Salad

Drinks - Smoothies - Fried Pies - Baked Goods
Pies - Ice Cream with Strawberries

# Midwest Select Sq.

### **Area Motels**

### Mention the Midwest Select Sale.

Clarion Suites is closed due to renovations. All reservations can be reserved at the Holiday Inn Express & Suites.

| reserved at the Fronday IIII Express & Suites.               |      |  |  |  |
|--------------------------------------------------------------|------|--|--|--|
| Holiday Inn Express & Suites (Across the Street)608-709-5    | 5050 |  |  |  |