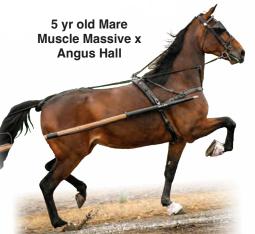

### Schedule for Thurs., April 3rd

~ 7:00 a.m. - Driving in the Inside Arenas

~ 9:00 a.m. - Driving Horse Sale West Arena

Expecting 140 Head of Quality Light Drivers ~ Lots of Standardbreds, some Friesian Cross, Dutch Cross & Morgan Cross

### Pictured are some of our early consignments:

Page 11

Page 12

Page 13