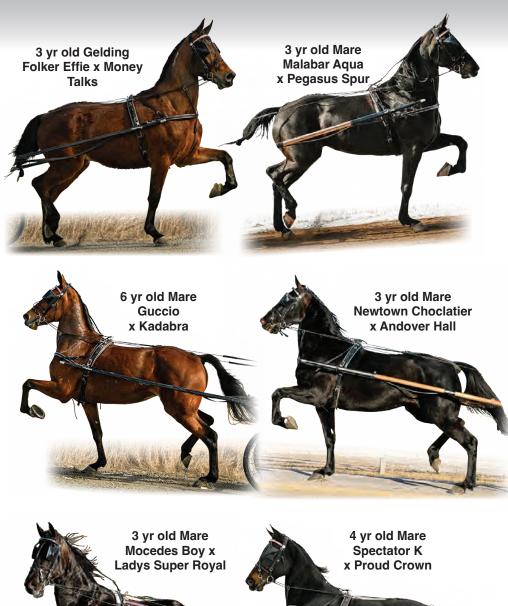

n Geldings – 4 Years Old and Older

Percheron Geldings – 4 Years Old and Older

Belgian Stallions – Yearlings

Percheron Stallions – Yearlings

Belgian Stallions – 2 Years Old and Older

Percheron Stallions – 2 Years Old and Older



Lot 43 Lot 6 Lot 53



Lot 57 Lot 8 Lot 55



Lot 20 Lot 10

Page 8









Page 9

# 2025 Light Driving Sale

### Schedule for Wed., April 2nd

~ **6:30 p.m. - Stallion Presentation &/or Service Fee Auction**Approximately 40 Head of Quality Stallions

### Schedule for Thurs., April 3rd

~ 7:00 a.m. - Driving in the Inside Arenas

~ 9:00 a.m. - Driving Horse Sale West Arena

Expecting 140 Head of Quality Light Drivers ~ Lots of Standardbreds, some Friesian Cross, Dutch Cross & Morgan Cross

### Pictured are some of our early consignments:











Page 11





Page 12



Page 13













# On Site Amish Concession Stand



# Aunt Mable's Sweet Treats & More

### **Serving Breakfast Daily**

from 6 am to 9 am

### **Lunch Menu**

Tenderloins - Fish - Grilled Burgers - Hot Dogs Fries - Chili - Noodles - Potato Salad

Drinks - Smoothies - Fried Pies - Baked Goods
Pies - Ice Cream with Strawberries

# Midwest Select Sq.

### **Area Motels**

### Mention the Midwest Select Sale.

Clarion Suites is closed due to renovations. All reservations can be reserved at the Holiday Inn Express & Suites.

| reserved at the Fronday IIII Express & Suites.               |      |  |  |  |
|--------------------------------------------------------------|------|--|--|--|
| Holiday Inn Express & Suites (Across the Street)608-709-5    | 5050 |  |  |  |
| Home2 Su