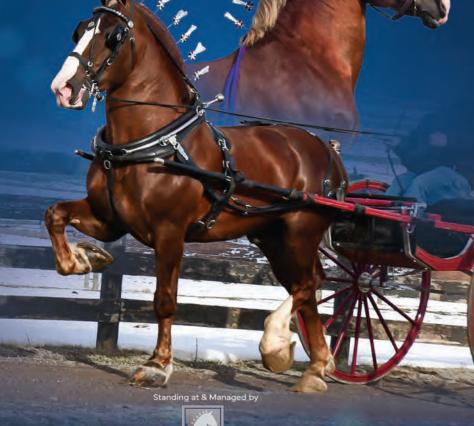

# Midwest Select Sale Proft & Driving

Alliant Energy Center • Madison, Wisconsin

Wednesday, Thursday, & Friday

April 2, 3 & 4, 2025

Glencal Gordy's Rylan 2024 Top Selling Percheron Mare at \$52,500

Wednesday, April 2 ~ Check In Day