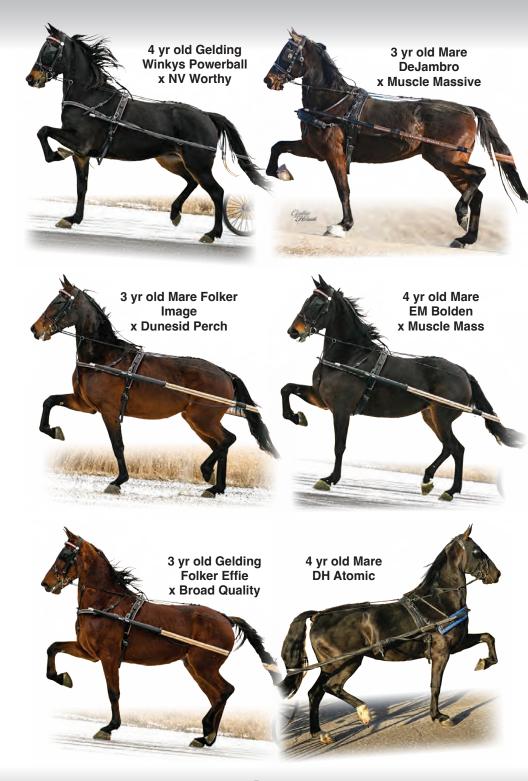

4 Years Old and Older

Percheron Geldings – 4 Years Old and Older

Belgian Stallions – Yearlings

Percheron Stallions – Yearlings

Belgian Stallions – 2 Years Old and Older

Percheron Stallions – 2 Years Old and Older



Lot 43 Lot 6 Lot 53



Lot 57 Lot 8 Lot 55



Lot 20 Lot 10

Page 8









Page 9

# 2025 Light Driving Sale

### Schedule for Wed., April 2nd

~ **6:30 p.m. - Stallion Presentation &/or Service Fee Auction**Approximately 40 Head of Quality Stallions

### Schedule for Thurs., April 3rd

~ 7:00 a.m. - Driving in the Inside Arenas

~ 9:00 a.m. - Driving Horse Sale West Arena

Expecting 140 Head of Quality Light Drivers ~ Lots of Standardbreds, some Friesian Cross, Dutch Cross & Morgan Cross

### Pictured are some of our early consignments:











Page 11





Page 12



Page 13













# On Site Amish Concession Stand



# Aunt Mable's Sweet Treats & More

### **Serving Breakfast Daily**

from 6 am to 9 am

### **Lunch Menu**

Tenderloins - Fish - Grilled Burgers - Hot Dogs Fries - Chili - Noodles - Potato Salad

Drinks - Smoothies - Fried Pies - Baked Goods
Pies - Ice Cream with Strawberries

# Midwest Select Sq.

### **Area Motels**

### Mention the Midwest Select Sale.

Clarion Suites is closed due to renovations. All reservations can be reserved at the Holiday Inn Express & Suites.

| reserved at the Fronday IIII Express & Suites.               |      |  |  |  |
|--------------------------------------------------------------|------|--|--|--|
| Holiday Inn Express & Suites (Across the Street)608-709-5    | 5050 |  |  |  |
| Home2 Suites by Hilto