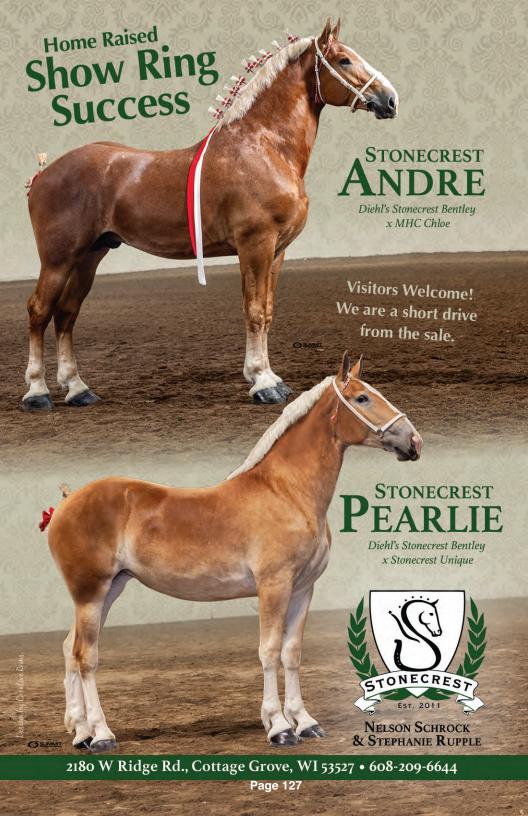

# Visit our farm while you're at the Sale!

We have Mares and Offspring from Thunderbranch
Prince

-Ricky J

-Diamond's Dream

-Diehl's Stonecrest Bentley

-SR Whiskey

-Diehls Dakota

IT'S NEVER TOO LATE TO START AVOIDING THINSS

Tom & Kathy Duffy

2710 County Rd. MN Cottage Grove, WI 53527 608-444-0466 Page 50

Design by Creative Reins Photos by Bonnie Detweiler