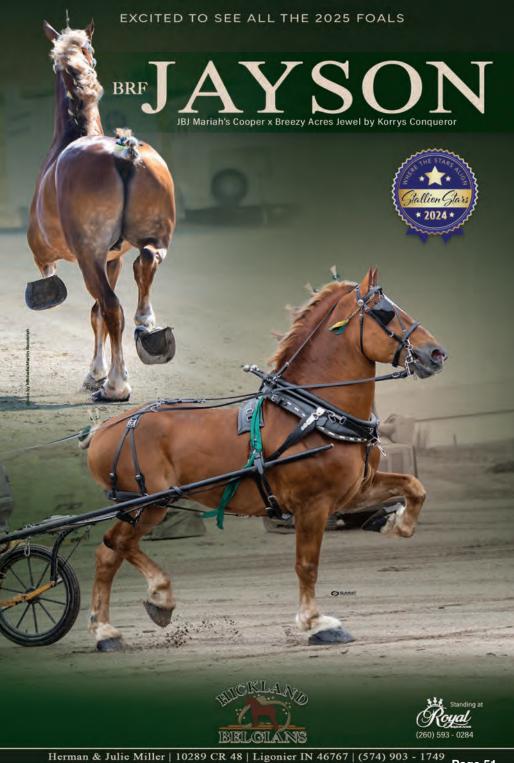

Introducing Our Latest Service:
Preserve Your Stallion's Genetics with
Our Advanced Freezing and Storage Solutions!

Call us for a booklet of all our Stallions for 2025!

Freeman & Rose Yoder

5635 S 675 W • Topeka IN 46571 • (260) 593-0284

## LADIES MAN

Pleasent View King x Hidden View Lady

Managed by: Slate Acres Stables, Baltic, OH (330) 275-9313

For all semen orders contact: Oak Ridge Stables, Cody Woodbury (765) 993-796

Page 63