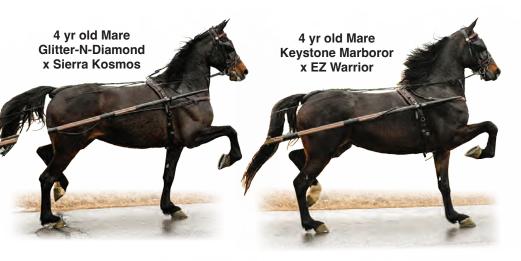

### Schedule for Thurs., April 3rd

~ 7:00 a.m. - Driving in the Inside Arenas

~ 9:00 a.m. - Driving Horse Sale West Arena

Expecting 140 Head of Quality Light Drivers ~ Lots of Standardbreds, some Friesian Cross, Dutch Cross & Morgan Cross

### Pictured are some of our early consignments:

Page 11

Page 12

Page 13