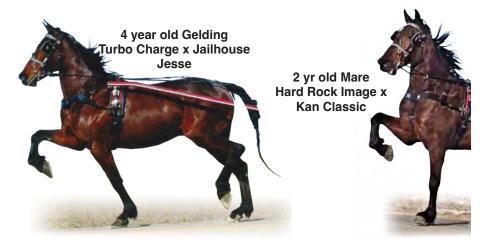

### Schedule for Thurs., April 3rd

~ 7:00 a.m. - Driving in the Inside Arenas

~ 9:00 a.m. - Driving Horse Sale West Arena

Expecting 140 Head of Quality Light Drivers ~ Lots of Standardbreds, some Friesian Cross, Dutch Cross & Morgan Cross

### Pictured are some of our early consignments:

Page 11

Page 12

Page 13