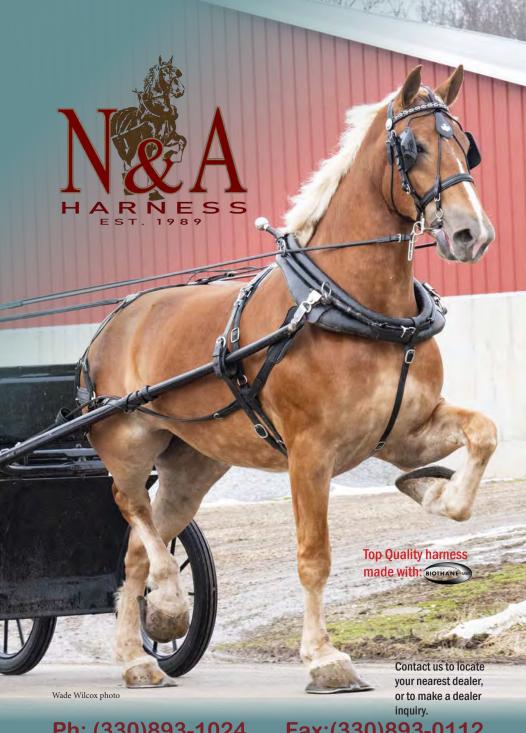

l Gordy's Rylan" at the 2024 Midwest Select Sale. We wish you continued success in your future show season!



Design by Cynthia Helmuth

#### This Years Consignments:

- 4 Yr. old mare by Rolling Acres Tyrane in foal to Tripcrest Ladies Man for 2025
- 4 Yr. old gelding by Tripcrest Ladies Man
- 4 Yr. old mare by Kauffman Farms Eliminator
- 3 Yr. old mare by Glencal Gordy's Kardi stands 18.2 hands
- 4 Yr. old mare by Silver Oak Hills Event

TKEST KAUFFMAN EQUINE STABLES

3 Yr. old mare by MLC Mark Laet Yearling filly by Spring Waters Ozzie Yearling filly by J & B Princeton Yearling Stallion by Kauffman Farms Yellowstone



KAUFFMAN FARMS | John Wayne & Katie Kauffman N5493 Lakeview Road, Bonduel, WI 54107 • Phone | 715-745-6087



Stop by our stalls to see our consignments at the sale!





Ph: (330)893-1024 Fax:(330)893-0112 6009 TR 419 Millersburg OH 44654 Email: info@naharness.com



Services

STALLION SERVICES
BOARDING
BREEDING
ULTRASOUNDING
FOALING
SALE PREPPING DRAFTS AND
LIGHT HORSES

Introducing Our Latest Service:
Preserve Your Stallion's Genetics with
Our Advanced Freezing and Storage Solutions!

Call us for a booklet of all our Stallions for 2025!

Freeman & Rose Yoder

5635 S 675 W • Topeka IN 46571 • (260) 593-0284

Vistors Welcome • No Sunday Business Please



Page 61



## LADIES MAN



Pleasent View King x Hidden View Lady







Managed by: Slate Acres Stables, Baltic, OH (330) 275-9313

For all semen orders contact: Oak Ridge Stables, Cody Woodbury (765) 993-796

Page 63

# COAST TO COAST EQUIPPING TO COAST



TRANSPORT NEEDS!



Emanuel Raber: (314) 267-