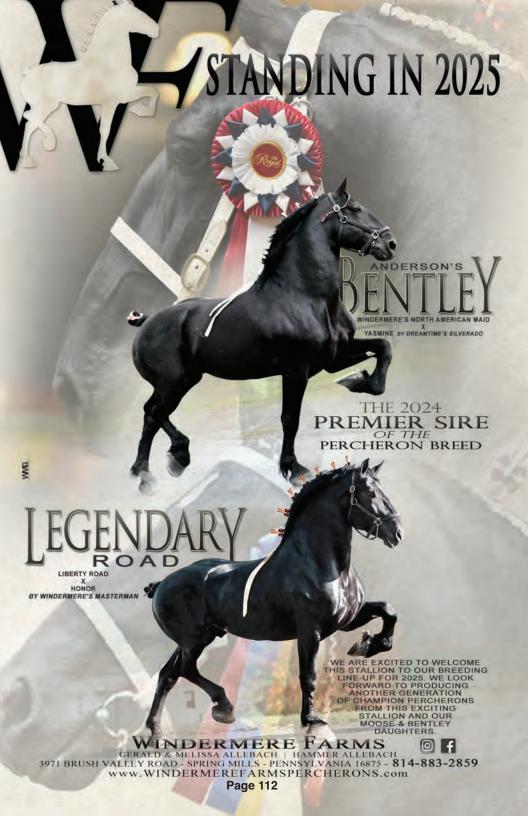

$53,000 - '23 EASTERN BREEDER'S EVENT



HICKORY ACRES DREAM \$50,000 - '24 GORDYVILLE SALE

WWG

# SILVAE PERCHERONS



9272 Township Rd. 659, Dundee, Ohio 44624 Joas Yoder - 330.763.3460 | Mark Yoder - 330.314.4706



# SPRING WATER'S #315751

Briar Hill Trademark
SIRE: Lone Star Captain
Hidden View Malissa – by BP Prestige
Briar Hill Bonner
DAM: Silver Dollar's Izzy

D.D.S. Chevron's Anna - by Chevron

SUMMIT SCHOOL STATES

THANK YOU TO ALL OF THE BREEDERS WHO SELECTED OZZIE FOR THEIR MARES IN 2024! WE ARE LOOKING FORWARD TO ANOTHER SUCCESSFUL FOALING & BREEDING SEASON WITH OUR CUSTOMERS IN 2025.











OWNED BY: STARK VALLEY PERCHERONS ERVIN WEAVER - MASSILLON, OHIO 330.795.4075



DUBLIN VALLEY FARMS 4040 T.R. 606 - FREDERICKSBURG, OHIO 44627 PH: 330.231.6209 - FAX: 855.420.6751



# Lot 90 - D.E.B. Cactus Cruiser

Consigned by: Raymond Lambright, Topeka, IN

Fitted by: SAME

Bred by: Daryl Beechy, Topeka, IN

**Belgian Gelding** 

Blonde DOB: 03/16/2022

**Percheron Mare** 

DOB: 04/19/2022

**Belgian Gelding** 

DOB: 06/05/2022

Sorrel

Black

|                          | 0 1 11 11 0 0             | Orndorff's U2 Charlie     |
|--------------------------|---------------------------|---------------------------|
|                          | Orndorff's U.C. Commander | Orndorff's U-nan-amos     |
| Whispering Wind's Cactus | Relyb's Sheila            | N.B. Captain's Junior     |
|                          |                           | Peeco's Shelley           |
|                          | LIZ Assallink             | Pine Grove Ace Designer   |
| Sophie's Sue