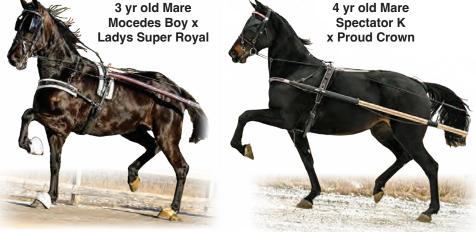

Geldings – 4 Years Old and Older

Percheron Geldings – 4 Years Old and Older

Belgian Stallions – Yearlings

Percheron Stallions – Yearlings

Belgian Stallions – 2 Years Old and Older

Percheron Stallions – 2 Years Old and Older



Lot 43 Lot 6 Lot 53



Lot 57 Lot 8 Lot 55



Lot 20 Lot 10

Page 8









Page 9

# 2025 Light Driving Sale

### Schedule for Wed., April 2nd

~ **6:30 p.m. - Stallion Presentation &/or Service Fee Auction**Approximately 40 Head of Quality Stallions

### Schedule for Thurs., April 3rd

~ 7:00 a.m. - Driving in the Inside Arenas

~ 9:00 a.m. - Driving Horse Sale West Arena

Expecting 140 Head of Quality Light Drivers ~ Lots of Standardbreds, some Friesian Cross, Dutch Cross & Morgan Cross

### Pictured are some of our early consignments:











Page 11





Page 12



Page 13













# On Site Amish Concession Stand



# Aunt Mable's Sweet Treats & More

### **Serving Breakfast Daily**

from 6 am to 9 am

### **Lunch Menu**

Tenderloins - Fish - Grilled Burgers - Hot Dogs Fries - Chili - Noodles - Potato Salad

Drinks - Smoothies - Fried Pies - Baked Goods
Pies - Ice Cream with Strawberries

# Midwest Select Sq.

### **Area Motels**

### Mention the Midwest Select Sale.

Clarion Suites is closed due to renovations. All reservations can be reserved at the Holiday Inn Express & Suites.

| reserved at the Fronday IIII Express & Suites.               |      |  |  |  |
|--------------------------------------------------------------|------|--|--|--|
| Holiday Inn Express & Suites (Across the Street)608-709-5    | 5050 |  |  |  |
| Home2 Suit