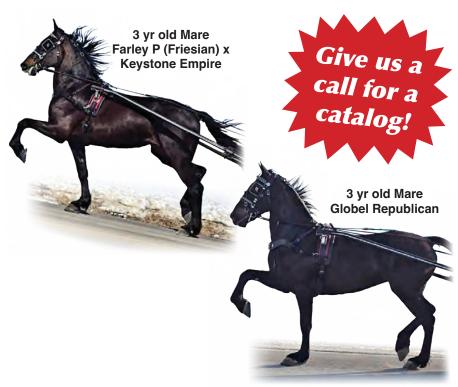

### Schedule for Thurs., April 3rd

~ 7:00 a.m. - Driving in the Inside Arenas

~ 9:00 a.m. - Driving Horse Sale West Arena

Expecting 140 Head of Quality Light Drivers ~ Lots of Standardbreds, some Friesian Cross, Dutch Cross & Morgan Cross

### Pictured are some of our early consignments:

Page 11

Page 12

Page 13