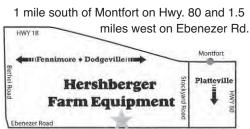

## Hershberger Farm Machinery

Buying *an*d Selling New *and* Used Small Farm Machinery

#### Also Dealer for I & J and Pioneer Equipment

Haybines
Discbines
Cornpickers
Sm Square Balers
Hay Rakes
Planters
Elevator
Hay Baskets
Pull Type Combines
14' Chopper Boxes
Manure Spreaders
Cultipackers
Small Straw Bale
Choppers

Pioneer Equipment in Stock
Motor Carts
Cultimulchers
Carts
Tongues
Eveners
Neck Yokes

Organic Mollasses in Totes
Organic Liquid
Fish Fertilizer in Totes

Gas Refrigerators and Freezers

### If we don't have it, we will try to find it for you!

Henry Hershberger

649 Ebenezer Rd. Montfort, WI 53569 608-943-6142