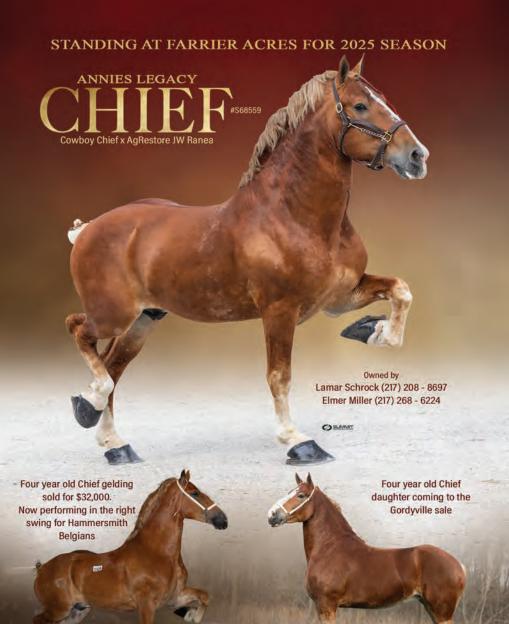

### Lot 4 - Rocky Road Joe

**Belgian Gelding** 

Our are Mand Dunel

Consigned by: Marcus Swarey, Fredericksburg, IN

Fitted by: SAME

Red Sorrel DOB: 03/26/2022

Bred by: David J. &/or Lester Lengacher, Grabill, IN

|                           | 0 - 1 - 01 - 1            | Greene Mead Brock              |
|---------------------------|---------------------------|--------------------------------|
| Annin's Language Obief    | Cowboy Chief              | Connie's Charlotte             |
| Annie's Legacy Chief      | AgRestore's JW Miss Ranea | Orndorff's Eddie Debut         |
|                           |                           | Orndorff's Captain Roxie       |
|                           | Mountaineer Jesse-Lou     | Chestnut's Rocky               |
| Mar's Finished Jewel      |                           | Altman's Calberta              |
| Ivial 5 I Illistied Jewel | Non Stop Jewel            | Pleasant Lake Mike             |
|                           | Non Stop Jewei            | _Airy View Penelope du Marias_ |

Owner's Statement: Red sorrel, Stripe, white on legs, dark mane and tail. Broke.