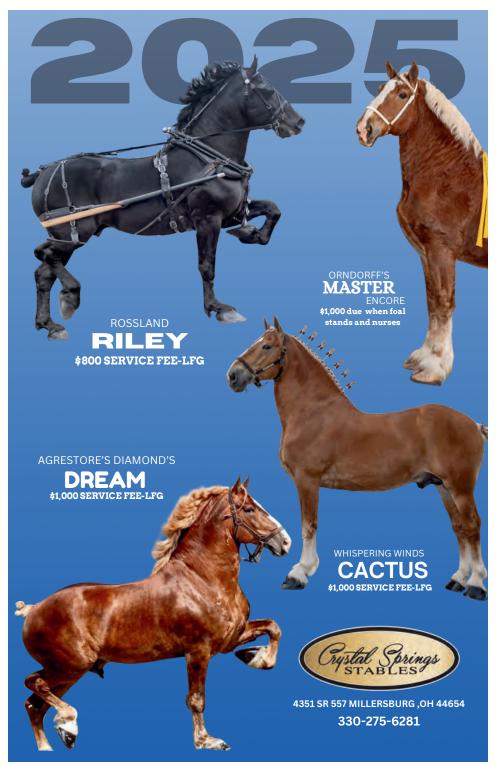

9048 Alan Graber (260) 750 - 4381 Page 92



# Agrestore Farms

# BLUECOBRA

A very Athletic Horse With lots of Motion! And a nice hind leg.

· Juste



Jonas 260-740-1854 Jesse 260-410-7571 Jacob 260-740-1853 Menno 440-0001 Mark 729-2843 Matthew 515-9422 Jermey 205-7153 Johnathon 449-6795 Sake Prypag - Fallian Screwces - Vigitas, Always weland

9909 St Rd 101 Woodburn In

#### AGRESTORE FARMS BELGIANS

## NEVER DONE FIRE'S

Country Road Firestone x Cindy's Class Master

Thanks to all customers that chose to breed to Chip in 2024.

(left photo) DNL FIRE'S FRAN
Sired by Chip leading the TLA Ranch Hitch
(right photo) DNL FELIX
Sired by Chip starting to develop with the Mary Dale Rose Hitch

AGRESTORE FARMS BELGIANS Jesse Wittmer | 6205 Ricker RD | New Haven Indiana 46774 | (260) 410 - 7571



Page 96



STALLION SERVICE BOARDING FOALING



SALE PREPPING TRAINING

LAVON & DENISE CHUPP FAMILY | (217) 268 - 3337

#### Standing at Oak Ridge Stables



Tripperest Ladies Man

Pleasant View King x Hidden View Lady Owned by: Slate Acres



2-25-2020
Rossland Marcus x Rose Lane Betty
Owned by: Timothy Lengacher



5-(1-202)

Andersons Bentley x Rose Lane Betty
Owned by: Stoney Greene



2-12-2021
Rossland Riley x Silvae Ellie
Owned by: Jim and Peg Day



3-15-2023
AgRestore Diamonds Deam x Pine Creek
Starlight
Owned by: Crystal Springs & Oak Ridge
Stables

Also Standing: BKW Krystals Addiction

3-6-2020 Rossland Marcus x SG Kings Krystal Owned by: Dean & Kelly Woodbury

Cody & Nicole Woodbury 660 E 600 N Ridgeville, IN 765-993-7961

ad design: Alli Woodbury

ORDER AHEAD FOR FREE DELIV