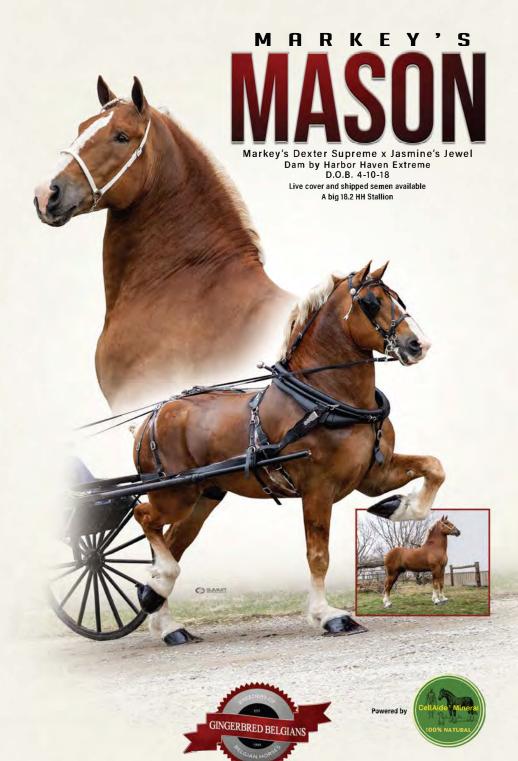

## LADIES MAN

Pleasent View King x Hidden View Lady

Managed by: Slate Acres Stables, Baltic, OH (330) 275-9313

For all semen orders contact: Oak Ridge Stables, Cody Woodbury (765) 993-796

Page 63