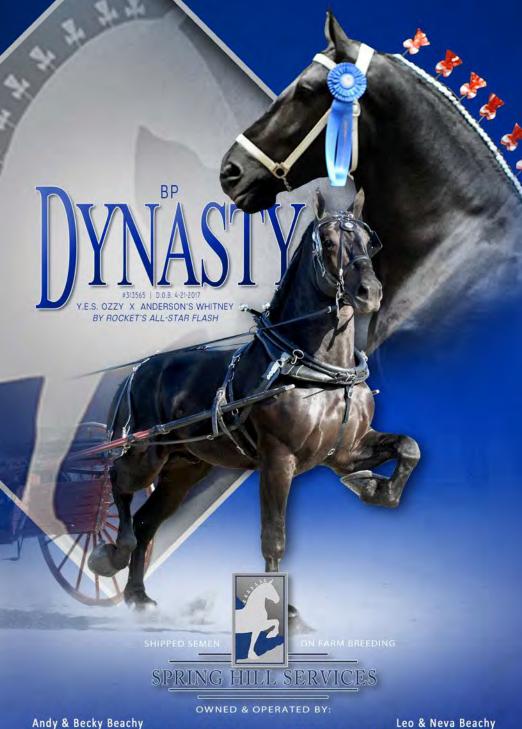

gs is truly appreciated, and we are delighted to witness the positive impact they have had on your farm.

Creekside Farm

#### 2022 GORDYVILLE GRADUATE Creekside's Captain Crunch

5 year old home raised gelding. Driven by Kyle Quartaro of Stoney Hill Farms Lima, NY. Thank you Kyle for your support and a great job with Crunch.

For more information on Magic Surge & Pro-Grower as well as our network of dealers contact...

#### Creekside Farms **Dallas Raber & Family**

2539 N 750 E - Montgomery, Indiana 47558 (812) 295-2299 · (812) 787-3191 Visitors Welcome • No Sunday Business Please

\* A division of Mesquite Mills LLC.\*

**Pro-Grower** 100% Natural Rice Bran

MAGIC SURGE

THE SUPERIOR HORSE FEED



Special thanks all our dients for trusting in our product and proving it with RESULTS!





4724 S Mt Eaton Road, Dalton, OH 44618 330-317-3213

4567 S Mt Eaton Road, Dalton, OH 44618





Andy & Becky Beachy 4724 S Mt Eaton Road, Dalton, OH 44618 330-317-3213

4567 S Mt Eaton Road, Dalton, OH 44618
330-763-4132



330-317-3213

330-763-4132

WWG



330-317-3213

330-763-4132

#### LARCH HILL

### JOLT COLA

#S73430 | D.O.B. 5-6-2018

DETWEILER'S PRINCES DIAMOND X LARCH HILL CAPTAIN COLA by KORRY'S CAPTAIN

Owned by Millerview Belgians

· GENETICS

.CONFORMATION

· ATHLETICISM



Andy & Becky Beachy 4724 S Mt Eaton Road, Dalton OH 44618 - (330) 317 - 3213 Leo & Neva Beachy - 4567 S Mt Eaton Road, Dalton OH 44618 - (330) 763 - 4132

#### ADS · BANNERS · LOGOS · SOCIAL MEDIA · WEBSITES











 $KAYLE~\textbf{GROTT}\cdot (920)~286\text{-}0799\cdot KAYLE@WORLDDRAFTHORSENETWORK.