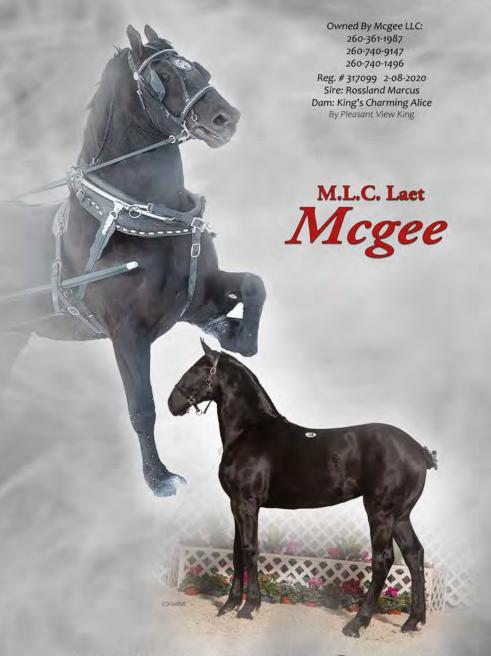

#### Lot 40 - All-Star's Rose

All-Star's Prince Rocket

W C 's Bella

Consigned by: Darcy Strain, Virden, MB-CA Fitted by: D & D Equine, LeSeur, MN

Bred by: Nick & Cherie Wagner, Wayne, OH

| Mc Gee              |
|---------------------|
| Joanna Laet         |
| Mill Creek Doc      |
| M.S. Missy Showtime |
| Blackhome Duke      |
| Camilla             |

M.G.'s Prince

Hidden Lake Spirit

**Percheron Mare** 

DOB: 03/20/2012

**Black** 

**Owner's Statement:** Black, large irregular prolonged star, right hind heel. In foal to Yo-Durs Addition for mid-April 2025 foal. Broke single and double.

M.G.'s Prince

G.T.'s Erica

M.S. Doc's Ashley

Windermere King Cong