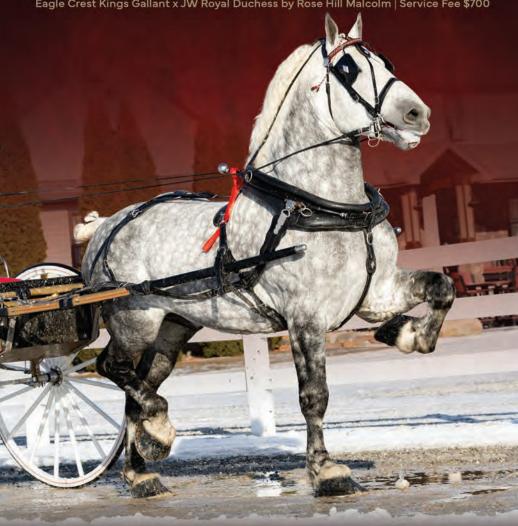

## LADIES MAN

Pleasent View King x Hidden View Lady

Managed by: Slate Acres Stables, Baltic, OH (330) 275-9313

For all semen orders contact: Oak Ridge Stables, Cody Woodbury (765) 993-796

Page 63