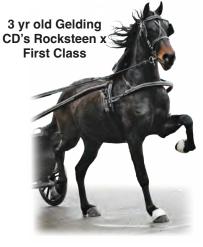

### Schedule for Thurs., April 3rd

~ 7:00 a.m. - Driving in the Inside Arenas

~ 9:00 a.m. - Driving Horse Sale West Arena

Expecting 140 Head of Quality Light Drivers ~ Lots of Standardbreds, some Friesian Cross, Dutch Cross & Morgan Cross

### Pictured are some of our early consignments:

Page 11

Page 12

Page 13