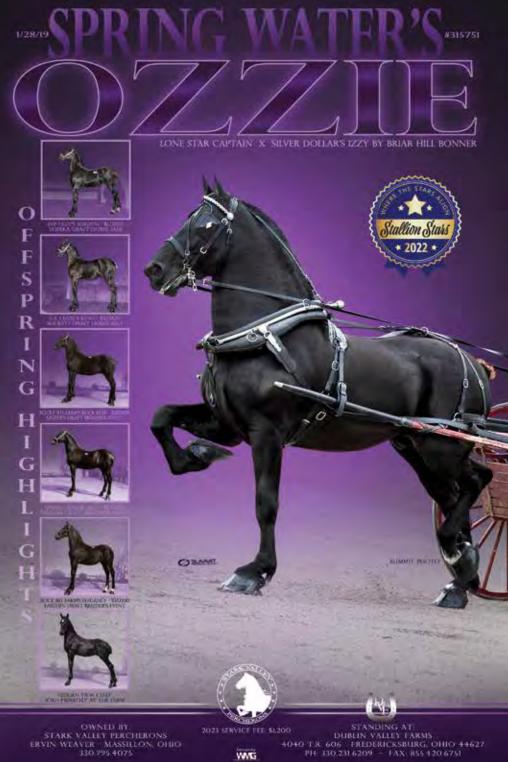

E POWERPLAY X DIXIE (by Prince Charming)

Powerball has proven his ability to add size, length of neck, motion and drive to the mares he has bred.

> Besure to look for some exciting prospects sired by Powerball at the upcoming sales in 2023.

POWERBALL X IDAM BY FOCK LAWN OREWI

POWERBALL X IDAM BY CHIEF'S SUPREME

WAR

POWERBALL X IDAM BY FRONTIER'S DENIM DUDE



805 Twin County Road, Honey Brook, PA 19344 Junior Fisher-717.874.7325 | Sam Fisher-717.468.3323 | Ivan Fisher-610.273.3014 | Levi Fisher-717.405.2915

#### ADVERTISEMENTS BANNERS LOGOS GOCIAL MEDIA WEBSITES



### STANDING AT STUD IN 2023



WALKERBBAE

ILP. FENNER X WALKERBRAE JAKE'S STORM



WMG



ERSO

WINDERMERE FARMS GERALD & MELISSA ALLEBACH | HAMMER ALLEBACH 3971 BRUSH VALLEY RD., SPRING MILLS, PA 16875 - 814.883.2859



| Lot 15 - Narrow Lane Bently<br>Consigned by: Jonas E. Hershberger, Hazleton, IA<br>Fitted by: SAME |                                 | Belgian Stallion<br>Red Sorrel<br>DOB: 04/01/2022 |
|----------------------------------------------------------------------------------------------------|---------------------------------|---------------------------------------------------|
| Bred by: Jonas E. Hershberg                                                                        |                                 | Orndorff's U.C. Encore                            |
|                                                                                                    | Orndorff's Master Encore        |                                                   |
|