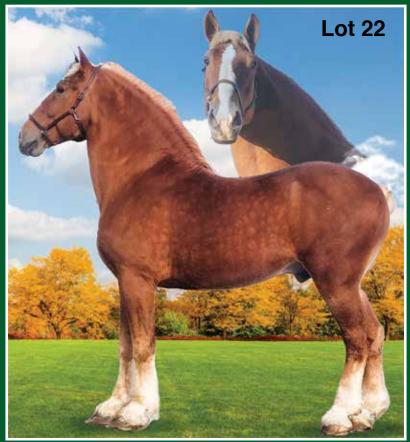

**19th Annual** 

dwest Select Sa

Alliant Energy Center • Madison, Wisconsin

Held in the New Holland Pavilion #2 Tuesday, Wednesday, & Thursday

April 4, 5 & 6, 2023

Kauffman Farms Andrea 2022 Top Selling Percheron Mare at \$45,000

# FOR THE very ber IN MARKENINFO

2022 MIDWEST SELECT SALE TOP-SELLER KAUFFMAN FARMS ANDREA, 3-year-old Percheron Mare

\$45,000