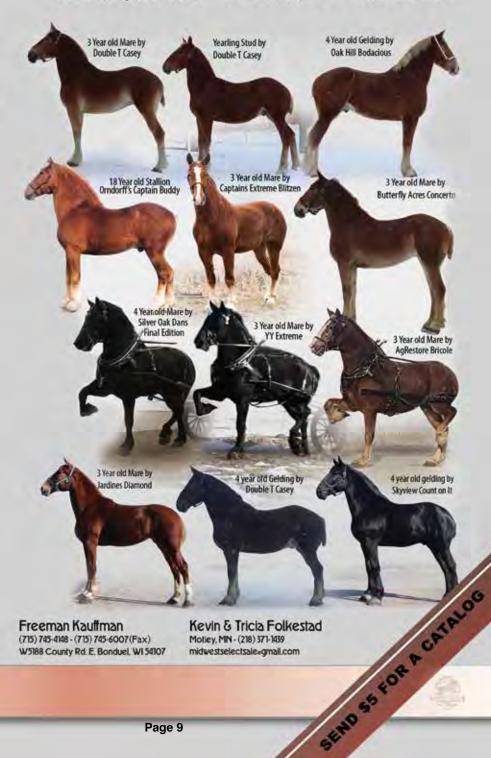

## **Draft Horse Preview** Wednesday, April 5<sup>th</sup> at 6:00 p.m.

Belgian Mares – Yearlings Percheron Mares – Yearlings Belgian Mares – 2 Year Olds Percheron Mares – 2 Year Olds Belgian Mares – 3 Year Olds Percheron Mares – 3 Year Olds Belgian Mares – 4 Year Olds Percheron Mares – 4 Year Olds Belgian Mares – 5 Years and Older Percheron Mares – 5 Years and Older Broke Farm Teams Belgians and Percherons Belgian Geldings – 2 Year Olds Percheron Geldings – 2 Year Olds Belgian Geldings – 3 Year Olds Percheron Geldings – 3 Year Olds Belgian Geldings – 4 Years Old and Older Percheron Geldings – 4 Years Old and Older **Belgian Stallions – Yearlings** Percheron Stallions – Yearlings Belgian Stallions – 2 Years Old and Older Percheron Stallions – 2 Years Old and Older Stallion Presentations