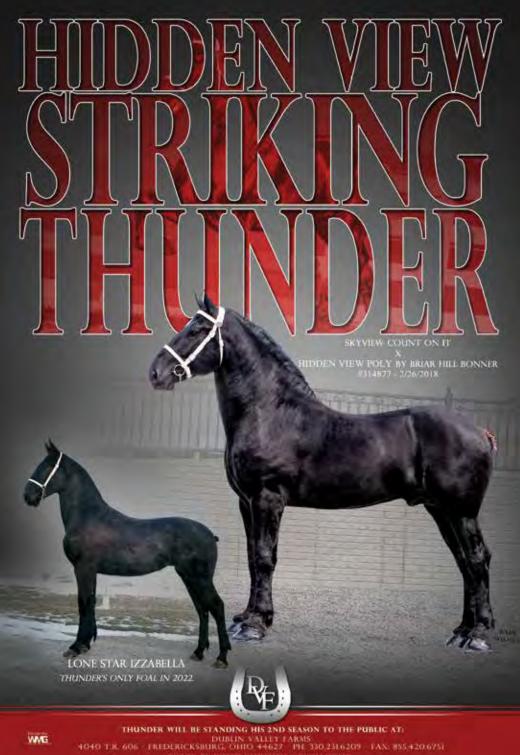

Payable when your find stands and marses. SUBPPED SEMEN - ON FARM BRIEDING



OWNED BY VALLEY VIEW FARM - THE ORNDORFF FAMILY







COUNTRY MEADOW'S QUEEN 2 YR. OLD MARE SIRED BY UCONN OWNED BY MILLERVIEW BELGIANS





MILLERVIEW'S KAYLA 3 YR. OLD MARE SIRED BY UCONN OWNED BY MILLERVIEW RELGIANS



4351 SR 557 - MILLERSBURG, OH 44654 - PH: (330) 231-2776 SHIPPED SEMEN AVAILABLE OWNED BY COUNTRY ROAD BELGIANS - GARY MILLER







WMG

MILLERSHURG, OH 44064 | Ph. (330) 211-2 OWNED BY.

STANDING AT

SIRED BY DREAM

2022 GOLD MERIT WEANLING STALLION OWNED BY LAUX PRIMALINE & ITWO MICED

SIRED BY DREAM

EBERGALL BROS



BP Prestige x G.T.'s Rita by Skyview Count On It

Foaled: 03/16/2018

Owned by Legend Partnership

**IPEC** 

lengnel by Creative Rein

Standing at

NEW PARIS EQUINE CENTER





Page 160

THE STATE OF THE PARTY AND A STATE OF

| Lot 113 - Paradise Percherons Larra<br>Consigned by: Larry Bovard, Montrose, CO<br>Fitted by: Richard Yoder, Bloomfield, IA<br>Bred by: Larry Bovard, Montrose, CO |                               | Percheron Mare<br>Black<br>DOB: 05/06/2020<br>All-Star's Prince Rocket |
|--------------------------------------------------------------------------------------------------------------------------------------------------------------------|-------------------------------|------------------------------------------------------------------------|
|                                                                                                                                                                    | Rocket's All-Star Flash       |