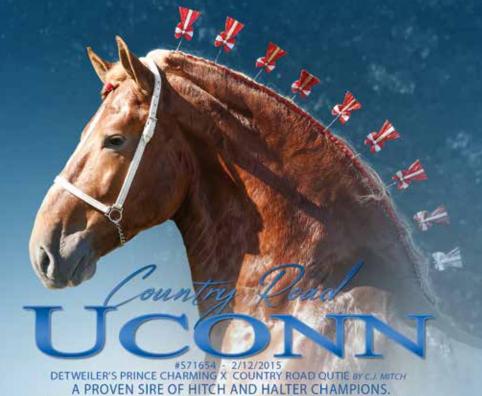

# FOR THE 2022 BREEDING SEASON

STANDING AT

Country Road Firestone X Timmons's Sadie Supreme

> Design ©The Draft Horse Journa Judy Brodland Lincoln photos

#### Service fee: \$600 On-farm only | Call for terms

His offspring are making waves.

Wade Wilcox photo

This 3-year-old daughter sold for \$18,000

at the 2020 Seymour Sale

This yearling filly sold for \$17,000 at the 2021 Mid-America Sale

Eli & Esther Borntrager • 319-238-0854 1370 Grant Ave. • Hazleton, Iowa 50641

Page 29

DHJ photo

CREATING HEALTH AND PERFORMANCE

NATURALLY, one animal at a time...

Complete Nutrition
Specific Packages

Powerful Healing LiquidsAffordable