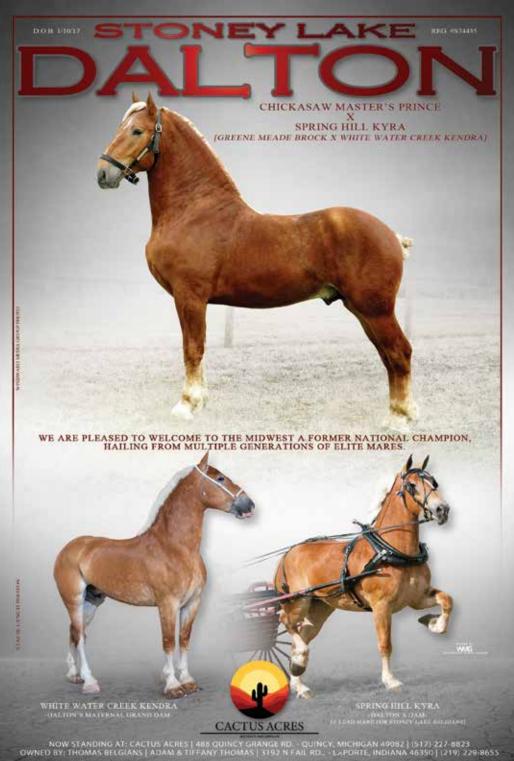

UINE STABLES W 5188 COUNTY BOAD E. BONDURL, WI 54107 (ESSECKAUFFMAN - PH: (715) 701-0727 | DAN KAUFFMAN - PH: (920) 246-1544

Page 90

7HD TO 5

VADE WILCO



3 YEAR OLD MARE BY YY EXTREME



#### 3 YR. OLD MARE BY ANDERSON'S STERLING





4 YR. OLD MARE BY SILVER OAK DAN'S FINAL EDITION

...ALSO HEADED TO THE MIDWEST SELECT SALE... - TWO 2 YR. OLD MARES BY MRD ADAM - YEARLING MARE BY MRD ADAM - 3 YR. OLD STANDARDBRED MARE BY ENCORE ENCORE [BROADWAY HALL] WITH A DAM BY ANGUS HALL - BRED TO LORDY LORDY FOR 2024.

KAUFFMAN EQUINE STABLES W SIRK COUNTY ROAD R, RONDUEL, WI 54107 (ESED KAUFFMAN - PH. (715) 701-0727 | DAN KAUFFMAN - PH. (920) 246-1544



## SWITZERLAND COUNTY GERONNO GERONNO Chief Supreme x Drafty Valley Bobby



488 Quincy Grange Rd. | Quincy Michigan 49082 | (517) 227 - 8823







#### ABOUT ANIMAL COLD LASER THERAPY

It is a noninvasive procedure that moves the tissue out of the inflammation stage into the repair stage, leading to faster healing and decreased pain. It stimulates new blood vessel formation, cell regeneration, fibroblasts activity, increased blood flow, along with bone and collagen production. The red light has different wavelengths and outputs a low level light that is applied to the targeted area. The body tissue absorbs that light, causing a reaction, in which the cells respond with a physiological response promoting the regeneration.

Benefits of taping your horse.

- Natural anti-inflammatory
- Skin and hair growth
- Wound healing
- + Pain reduction
- Heals fractures and abscesses
- Muscle recovery
- · Soft tissue injuries
- · Nerve and ce