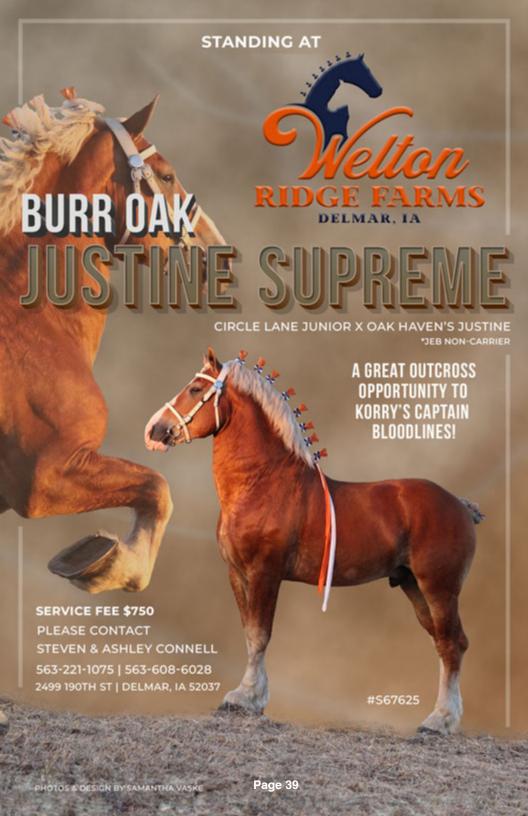

## Shady Time Ucres FOR THE 2022 BREEDING SEASON

Country Road Firestone X Timmons's Sadie Supreme

Service fee: \$600

On-farm only | Call for tarms

His offspring are making waves.

Wade Wilcox photo

This 3-year-old daughter sold for \$18,000 at the 2020 Seymour Sale

On-farm only | Call for terms

This yearling filly sold for \$17,000 at the 2021 Mid-America Sale

Eli & Esther Borntrager • 319-238-0854 1370 Grant Ave. • Hazleton, Iowa 50641



TRIPLE M FARM'S MASTERPIECE

KELLY'S MADELINE BY TOMAHWAK'S THUNDERSTICK SCVF CHARLIE'S TOMAHAWK

We are very excited to have had the opportunity to purchase a stud colt of this caliber. Photos are from 7 and 8 months old. We are looking forward to seeing him. grow up.

(660) 605 - 3810 \* 1025 FAIRBANK AMISH BLVD. \* FAIRBANK IA 50629 Page 38





PHOTOGRAPHY · AD DESIGN · LOGO DESIGN

WE WILL TRAVEL TO WHERE YOU NEED US





(260) 702 - 9929
SUMMITPROSERVICE@GMAIL.COM
OFFICE IS LOCATED IN MIDDLEBURY INDIANA
Page 40

# 1855

#### Classic American Steakhouse

- LIVE MUSIC WED, THURS, FRI, SAT
- CERTIFIED BLACK ANGUS STEAKS
- PRIME RIB FRI. & SAT. NIGHT
- FULL MENU with PASTAS, FISH, CHICKEN
- DINNER MENU SERVED TO 10 pm FRI & SAT!
- FRIDAY FISH FRY
- WOOD FIRED PIZZA OVEN

Conveniently located 15 minutes east of Alliant Energy Center between I90 & I94

#### www.1855saloonandgrill.com

218 S. MAIN ST., COTTAGE GROVE, WI 53527 (608) 839-3700 • Open 11 am to 10 pm



#### **BEACHY FARMS PERCHERONS**



Raymond Beachy: 1431 W Kittle Rd - Mio, MI 48647 - (989)826-1293 Leonard Beachy: 133 N Galbrith Rd - Mio, MI 48647 - (989)826-2337