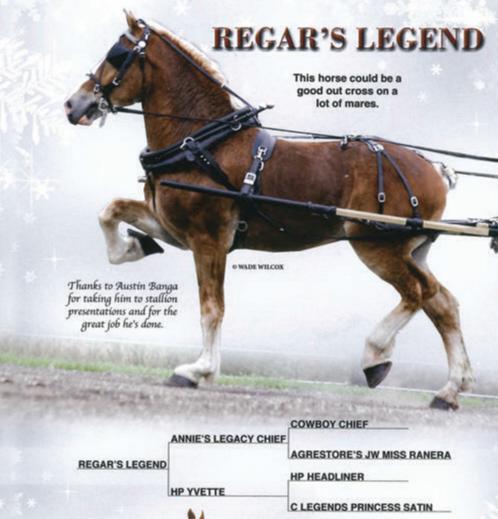

### Lot A - Legend

Percheron Stallion Black Foaled: 03/16/2018 314465

Owned by: Yoder Equine Stables, Freeman Yoder, Hooper, UT

Fitted by: Same

Bred by: Barbara Dotta, CA

|             |                      | Blackhome Duke        |
|-------------|----------------------|-----------------------|
|             | Windermere King Cong |                       |
|             |                      | Camille               |
| BP Prestige |                      |                       |
|             |                      | Dreamtime's Silverado |
|             | Yasmine              |                       |
|             |                      | Flash In The Knight   |
|             |                      |                       |
|             |                      | Pleasant View King    |
|             | Skyview Count On It  |                       |
|             |                      | Torge Countess        |
| G.T.'s Rita |                      |                       |
|             |                      | Daleview Uffda        |
|             | Mirwan Emma          |                       |
|             |                      | Schreiber's Sandy     |

Owners Statement: Black with no white markings.

Standing At:
Yoder Equine Stables
4975 W 5500 S., Hooper, Utah
Call 641-208-0089 for breeding details.