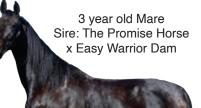

4 year old Standardbred Gelding Sire: Winky's Pine

Rio Diamond
14 year old Standardbred Mare
Sire: Winky's Pine
Dam: x Keystone Nordic
Will be bred to Rev N Roll.

3 year old Mare by DH Atomic Dam: Dutch x Saddlebred