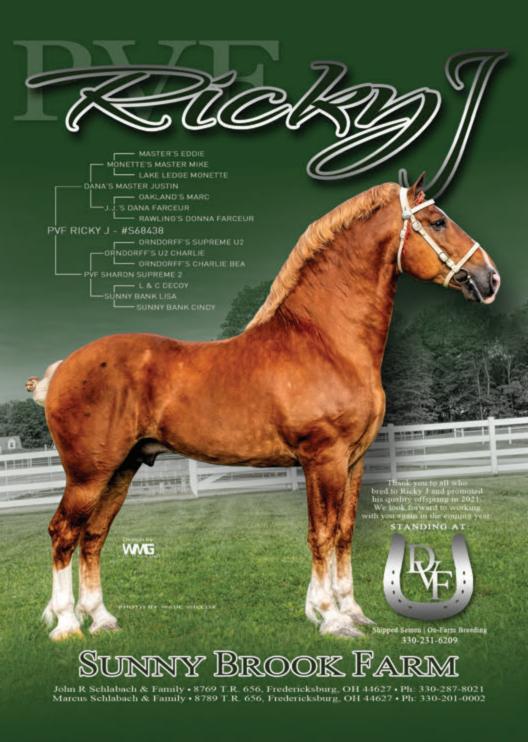

TO
WELCOME THIS EXCITING
YOUNG STALLION TO
JOIN THE STUD BARN AT
CRYSTAL SPRING STABLES.
STORM CARRIES THE
NATURAL ATHLETICISM AND
QUALITY THAT CAN BE
FOUND ALL THROUGHOUT HIS
LINEAGE OF WORLD AND NATIONAL
CHAMPION HITCH AND
HALTER HORSES.

WWG

DAM: BLUE RIBBON FARMS ZAZA BY L.D.'S PRINCE LEGACY

SIRE: LONE STAR CAPTAIN

Page 107

4351 SR 557 - MILLERSBURG, OH

Ph: (330) 231-2776 SHIPPED SEMEN - ON FARM BIRTHEDING



## ANNIE'S LEGACY CHIEF

Cowboy Chief X Agrestor's JW Miss Ranea by Orndorff's Eddie Debut SERVICE FEE: \$700 | LFG - 2 YR: RETURN - SHIPPED SEMEN AVAILABLE

-PROVEN RESULTS FROM THE 2022 MID-AMERICA SALE-CHIEF'S OFFSPRING AVERAGED \$17,441!



JESSE WITTMER - (260) 410-7571 - 6205 RICKER RD., NEW HAVEN, INDIANA 46774 INQUIRIES & VISITORS WELCOME - NO SUNDAY BUSINESS PLEASE





Stud Fee: \$750 | Multiple Mare Discounts Available | \$100 Discount if Paid in Full with Signed Contract
Live Foal Guarantee | 1 Year Return Privilege
Shipped Semen | On Farm Breeding



112 Ripple Road, Cherry Valley, New York 13320 (607) 201-2354





## ROSSLAND BRIAR HILL TRAXEMARLK ROSSLAND COLONEL'S CHRISTINE BY BLACKHOME COLONEL LYN Thank you to the entire crew at Crystal Springs for your work at managing Riley's breeding book again in 2021. He had had his busiest year to-date and we are anxiously awaiting his 2022 foal crop! For semen orders: Ray Yoder - 330.231.2776 We have quality young stock & prospects for sale at the farm, including 7 weanlings and 3 yearlings Most are sired by Rossland Riley Contact us for more information. WMG WILCOX

Freeman Yoder & Family - 9272 Towns