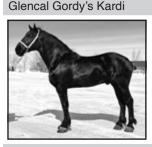

### Lot 9 - SILVER OAK KARDI'S KATE **Percheron Mare** Consigned by: Strain Family Herd Reduction, Boissevain, MB CA Black Fitted by: Richard Yoder, 641-226-4984 DOB: 05/11/2019 Bred by: Darcy E. Strain, Virden, MB Blooming Grove Midnight D&D's Gordy Rolling Hills Amy Glencal Gordy's Kardi Lola's Cracker Jack Glencal Cracker's Avril Yoder Farm's Cassandra Pleasant View King Bittersweet Valiant King Knapp-Tyme Blaze Galore Silver Oak Valiant Lliza 12 Belle View Scott Silver Oak Scott's Liza Silver Oak Laura Owners Statement: Black with large star; LH partial heel on left. Microchip in left side of neck. Green broke.