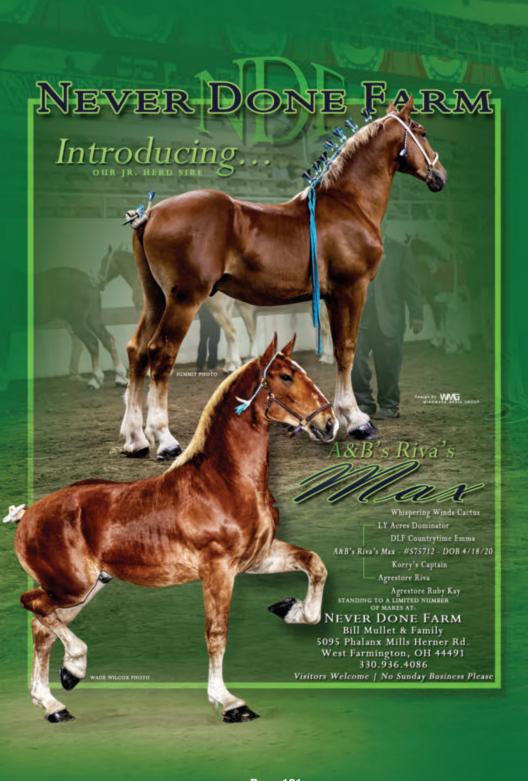

Misty 09 |                          |
|                                                                                                      |                            | Silver Oak Easter Melody |

Owners Statement: Black, no white markings. A big, clean, good moving stud colt.



### Never Done Farm Standing At Stud Shipped Semen - On Farm Breeding Call for Terms er Done Gloria's intry Road Firestone Orndorff's Supreme Vida Gloria's Fire #\$70061 - DOB \$76/14 Kyle's Final Ramb L.R.K. Kim E-A-V WADE WILCOX We are very pleased with the upheaded and correct offspring Fire has been producing for us. (2021 Filly pictured at left.) NEVER DONE FARM Bill Mullet & Family 5095 Phalanx Mills Herner Rd. West Farmington, OH 44491 330,936.4086 ---- WMG Visitors Welcome | No Sunday Business Please



### DOUBLE #566541 | D.O.B. 3-25-2014

DAM: MOUNTAINEER CANDICE by MOUNTAINEER MAJOR MIKE SIRE: ORNDORFF'S MASTER ENCORE CASEY IS A PROVEN STALLION OF MODERN OFFSPRING WHO CAN WEAR HARNESS. HE CONSISTENTLY SIRES FOALS WITH THE KIND OF HEAD CARRIAGE, MOTION AND QUALITY THAT CAN BE FOUND ON BOTH SIDES OF HIS PEDIGREE. WMG -SIRED BY CASEY WALNUT EDGE ROSEANNA \$20,500 - GORDYVILLE '21 SHADY VIEW BANNER \$35,000 - GORDYVILLE '21 Leo & Neva Beachy 4567 S Mt. Eaton Road, Dalton, OH 44618

330-763-4132

Andy & Becky Beachy 4724 S Mt. Eaton Road, Dalton, OH 44618 330-317-3213

## 

DAM: SUNRISE HOLLOW'S LILA WE ARE PLEASED TO WELCOME THIS **BIG, MODERN STALLION TO** SPRING HILL SERVICES FOR THE 2022 BREEDING SEASON. CHAMP IS AN IMPRESSIVE HORSE WITH THE SIZE, ATHLETICISM, PRESENCE & QUALITY TO M