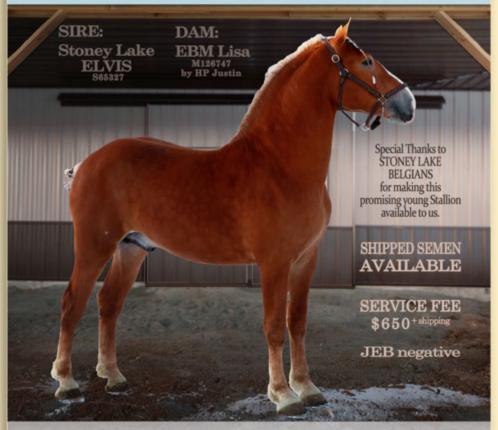

rry

Corvette in his everyday clothes.

Jonas W. Yoder & Sons 715-669-3530

### YODER'S BELGIAN'S

N1517 8th Ave., Lublin, WI 54447

50 miles west of Wausau or 50 miles east of Eau Claire; 10 miles north of Interstate 29 on 8th Ave.

## ST2004 0/17/2017 Tree Tree Stud Fee: \$600 19 HANDS Live Feel Guarantee Stre | RKID Asset Dam | Sweetwater Melody Rolling A Ember Roger Fillies to Sell at Public Auction Кперр'я Мерап Standing Knepp's Equine

Owned by: Jacob, Derek & Darin Knepp | Montgomery, IN • 812.486.8530



We Specialize in "YOUR" Auction

2819 Cty Rd G • Junction City, WI 54443

- Machinery Livestock
  - Real Estate
- Antiques Collectibles









Norman Helmuth (715) 819-3645 WI #2548 Robert Helmuth (715) 600-4827 WI #2883 Michael Helmuth (715) 496-1400 WI #3078

## KENTUCKY RAIN



WE WILL OFFER HIM TO A LIMITED NUMBER OF MARES.
WE LOOK FORWARD TO CROSSING HIM WITH OUR BROOD MARES.

#### 2-TONE BELGIANS

Enos, Chester, & Perry Yoder 10140 Mayflower Road, Milladore, WI 54454 715.652.3503

Visitors Welcome - No Sunday Business Please

Page 72



## Check us out!

#### WE CARRY THESE BRANDS & MORE!



Fencing Supplies! Fencing Installation! Free Quotes!

N1540 9TH AVE., COLOMA, WI 54930 REUBEN HERSHBERGER | 608-472-9339



e WADE WILCOX

LEGEND'S FIRST

COLT

Design by: LK

Legend will be standing at

#### TIMBERVIEW EQUINE

150 E CR 700 N · Arthur, IL 61911 For semen call 217-578-3721

Owned by Maple Grove Belgians Ferman Schwartz (608) 897-3252 and Triple H Belgians Harley Schwartz (574) 893-4498

Stud Fee: \$600

## Lakestreet Enterprises



Horse Blankets
Lined &