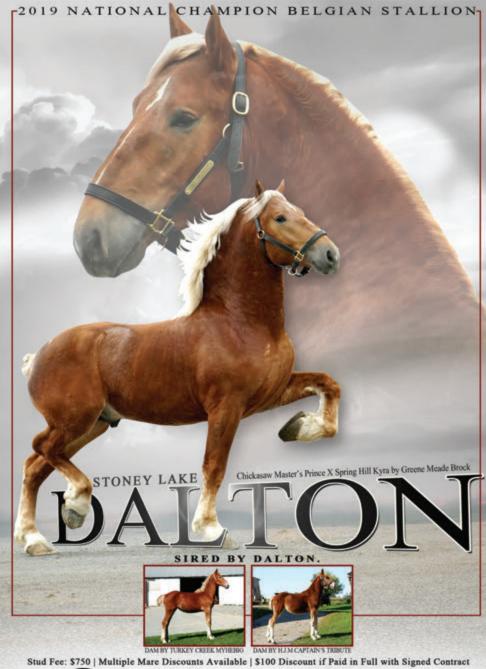

WELCOME THIS EXCITING
YOUNG STALLION TO
JOIN THE STUD BARN AT
CRYSTAL SPRING STABLES.
STORM CARRIES THE
NATURAL ATHLETICISM AND
QUALITY THAT CAN BE
FOUND ALL THROUGHOUT HIS
LINEAGE OF WORLD AND NATIONAL
CHAMPION HITCH AND
HALTER HORSES.

WWG

DAM: BLUE RIBBON FARMS ZAZA BY L.D.'S PRINCE LEGACY

SIRE: LONE STAR CAPTAIN

Page 107

4351 SR 557 - MILLERSBURG, OH

Ph: (330) 231-2776 SHIPPED SEMEN - ON FARM BIRTHEDING



## ANNIE'S LEGACY CHIEF

Cowboy Chief X Agrestor's JW Miss Ranea by Orndorff's Eddie Debut SERVICE FEE: \$700 | LFG - 2 YR: RETURN - SHIPPED SEMEN AVAILABLE

-PROVEN RESULTS FROM THE 2022 MID-AMERICA SALE-CHIEF'S OFFSPRING AVERAGED \$17,441!



JESSE WITTMER - (260) 410-7571 - 6205 RICKER RD., NEW HAVEN, INDIANA 46774 INQUIRIES & VISITORS WELCOME - NO SUNDAY BUSINESS PLEASE





Stud Fee: \$750 | Multiple Mare Discounts Available | \$100 Discount if Paid in Full with Signed Contract
Live Foal Guarantee | 1 Year Return Privilege
Shipped Semen | On Farm Breeding



112 Ripple Road, Cherry Valley, New York 13320 (607) 201-2354





## ROSSLAND BRIAR HILL TRAXEMARLK ROSSLAND COLONEL'S CHRISTINE BY BLACKHOME COLONEL LYN Thank you to the entire crew at Crystal Springs for your work at managing Riley's breeding book again in 2021. He had had his busiest year to-date and we are anxiously awaiting his 2022 foal crop! For semen orders: Ray Yoder - 330.231.2776 We have quality young stock & prospects for sale at the farm, including 7 weanlings and 3 yearlings Most are sired by Rossland Riley Contact us for more information. WMG WILCOX

Freeman Yoder & Family - 9272 Townshi