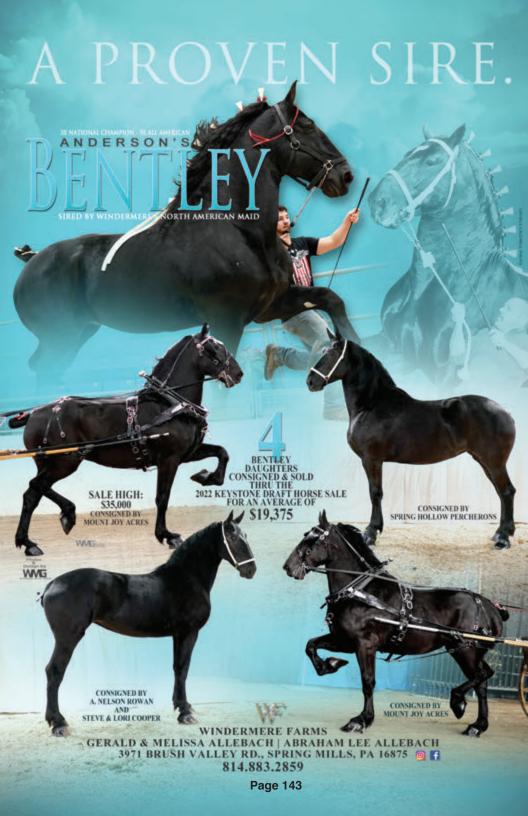

at: Dublin Valley Farms 3968 TR 606 - Fredericksburg, Ohio 44627 Ph: 330-231-6209 - Fax: 855-420-6751 Owned by: Joseph Kauffman and/or Owen Miller

SIRE: MISTY VALLEY JET (CHEVRON/M.G.'S BLACK DIAMOND)

> DAM: D.K.'S MARIAH

(PLEASANT VIEW KING/PENNWOOD'S GRANDE CLIMAX)

A 2021 FILLY BY CAMERON, OUT OF A DALEVIEW LUTHER MARE. CAMERON IS PUTTING HIS FRONT END, HEADSET AND MOTION ON TO HIS OFFSFRING.
WE ARE ANXIOUSLY AWAITING THE ARRIVAL OF HIS 2022 FOAL CROP.

(717) 875-3982 SHIPPED SEMEN OR ON-FARM BREEDING

Page 141

## WINDERMERE

STALLION LINE UP
STANDING ANDERSON'S BENTLEY - WALKERBRAE SPARTAN - WINDERMERE'S NAVIGATION SHIPPED SEMEN AVAILABLE FROM ALL STALLIONS.



WE CONTINUE TO PURSUE AN UNWAVERING COMMITTMENT TO PRODUCIN MODERN PERCHERON ATHLETES WITHOUT COMPRISING QUALITY.









PLEASED TO INTRODUCE



COUNTRY ROAD PRINCE X JOHNHART'S IRISH CREAM BY KORRY'S CONQUEROR Thank you to Mark & Jocelyn Barie for making this young Prince son available! We are excited about his future! He hails from a proven maternal line that has produced top quality Belgians.

#### ALSO STANDING AT L-VALLEY & WINDING GLEN IN 2022:

- Winding Glen Alex (Country Road Prince x Winding Glen Amber)

  Edison Rd Cole's Son (AgRestore's Bricole x Harwood Candy)

  CF Wickwire (Provost Wilson x CF Charley)

  Hickland Imperial (DDM Impressive Captain x Provost Mathilde)

  L-Valley Captain's Debate (Korry's Captain x L-Valley Dream's Darlene)

  (ALL ON-FARM BREEDING ONLY)

\*\*\*Frozen semen available from Country Road Prince. (Limited Quantities.)\*\*\*



330 Noble Road, Alglen, PA 19310 Elm