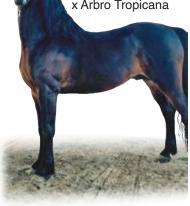

### OOPEKEANNA'S Extreme 5 year old Friesian

x Standardbred Stallion. Sire: OEPKP. Dam: Tropicana's Jet x Arbro Tropicana

Page 10

Karla's Krista
5 year old Standardbred Mare
Sire: Ladies Super Royal
Dam: x Donerail
In foal to Mocede's Boy.