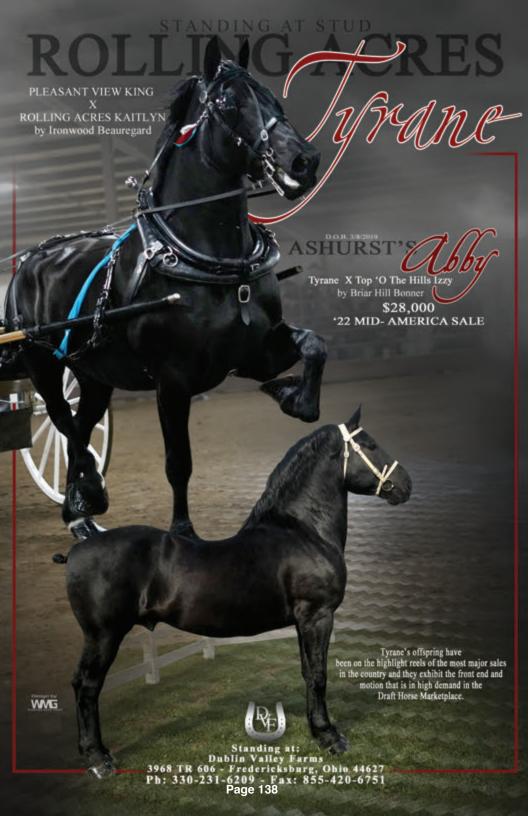

### Lot A - Legend

Percheron Stallion Black Foaled: 03/16/2018 314465

Owned by: Yoder Equine Stables, Freeman Yoder, Hooper, UT

Fitted by: Same

Bred by: Barbara Dotta, CA

|             |                      | Blackhome Duke        |
|-------------|----------------------|-----------------------|
|             | Windermere King Cong |                       |
|             |                      | Camille               |
| BP Prestige |                      |                       |
|             |                      | Dreamtime's Silverado |
|             | Yasmine              |                       |
|             |                      | Flash In The Knight   |
|             |                      |                       |
|             |                      | Pleasant View King    |
|             | Skyview Count On It  |                       |
|             |                      | Torge Countess        |
| G.T.'s Rita |                      |                       |
|             |                      | Daleview Uffda        |
|             | Mirwan Emma          |                       |
|             |                      | Schreiber's Sandy     |

Owners Statement: Black with no white markings.

Standing At:
Yoder Equine Stables
4975 W 5500 S., Hooper, Utah
Call 641-208-0089 for breeding details.