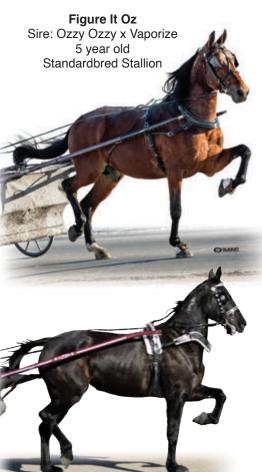

### Pictured are some of our early consignments:

5 year old Standardbred Mare Sire: RC Royalty Dam by Pine Chip

### OOPEKEANNA'S Extreme 5 year old Friesian

x Standardbred Stallion. Sire: OEPKP. Dam: Tropicana's Jet x Arbro Tropicana

Page 10

Karla's Krista
5 year old Standardbred Mare
Sire: Ladies Super Royal
Dam: x Donerail
In foal to Mocede's Boy.