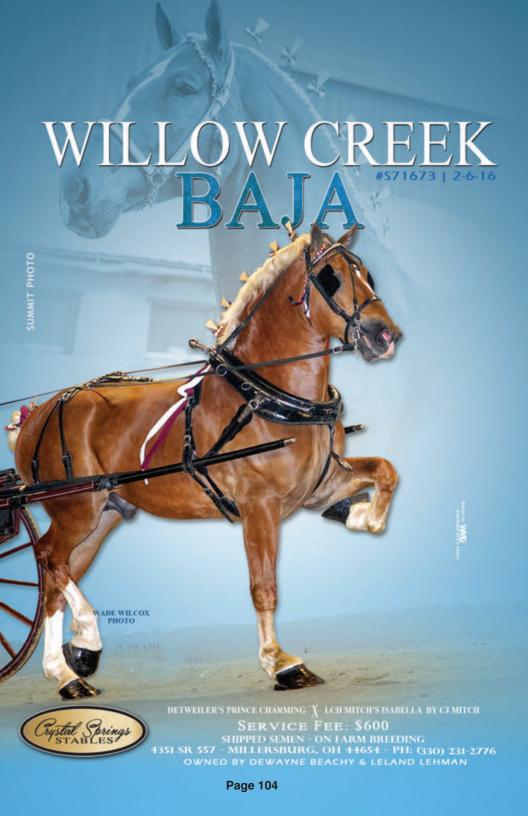

### Lot B - Narrow Lane Jordon

Belgian Stallion Red Sorrel Foaled: 03/16/2019

Consigned by: John J. Hershberger, IA Fitted by: Same

S74540

Bred by: Jonas E. Hershberger, IA

|                   |                           | Orndorff's U.C. Encore    |
|-------------------|---------------------------|---------------------------|
|                   | Orndorff's Master Encore  |                           |
|                   |                           | Stony Point Mariah        |
| Double T Casey    |                           |                           |
|                   |                           | Mountaineer Major Mike    |
|                   | Mountaineer Candace       |                           |
|                   |                           | Mountaineer UC Linda Lou  |
|                   |                           |                           |
|                   |                           | Chickasaw Master's Prince |
|                   | Detweiler'sPrinceCharming |                           |
|                   |                           | Mohr's Miss LaBelle       |
| Willow Creek J-Lo |                           |                           |
|                   |                           | Charlie's Norman          |
|                   | Willow Creek Jaycee       |                           |
|                   |                           | Smith's Rambo Judy        |
|                   |                           |                           |

Owners Statement: Red sorrel, stripe, light mane and tail.

Standing At: John J. Hershberger 1503 130th St., Hazleton, IA