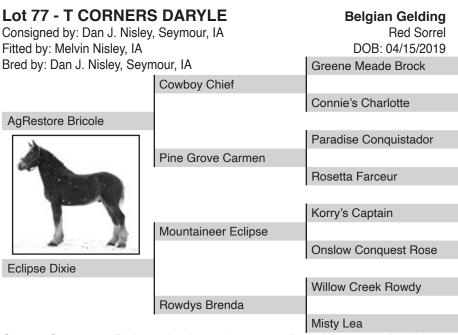

### Lot B - Narrow Lane Jordon

Belgian Stallion Red Sorrel Foaled: 03/16/2019

Consigned by: John J. Hershberger, IA Fitted by: Same

S74540

Bred by: Jonas E. Hershberger, IA

|                   |                           | Orndorff's U.C. Encore    |
|-------------------|---------------------------|---------------------------|
|                   | Orndorff's Master Encore  |                           |
|                   |                           | Stony Point Mariah        |
| Double T Casey    |                           |                           |
|                   |                           | Mountaineer Major Mike    |
|                   | Mountaineer Candace       |                           |
|                   |                           | Mountaineer UC Linda Lou  |
|                   |                           |                           |
|                   |                           | Chickasaw Master's Prince |
|                   | Detweiler'sPrinceCharming |                           |
|                   |                           | Mohr's Miss LaBelle       |
| Willow Creek J-Lo |                           |                           |
|                   |                           | Charlie's Norman          |
|                   | Willow Creek Jaycee       |                           |
|                   |                           | Smith's Rambo Judy        |
|                   |                           |                           |

Owners Statement: Red sorrel, stripe, light mane and tail.

Standing At: John J. Hershberger 1503 130th St., Hazleton, IA