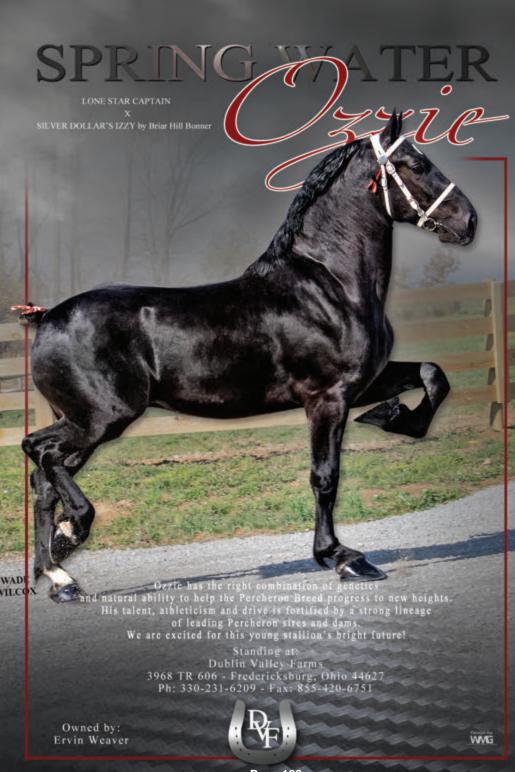

### Lot B - Narrow Lane Jordon

Belgian Stallion Red Sorrel Foaled: 03/16/2019

Consigned by: John J. Hershberger, IA Fitted by: Same

S74540

Bred by: Jonas E. Hershberger, IA

|                   |                           | Orndorff's U.C. Encore    |
|-------------------|---------------------------|---------------------------|
|                   | Orndorff's Master Encore  |                           |
|                   |                           | Stony Point Mariah        |
| Double T Casey    |                           |                           |
|                   |                           | Mountaineer Major Mike    |
|                   | Mountaineer Candace       |                           |
|                   |                           | Mountaineer UC Linda Lou  |
|                   |                           |                           |
|                   |                           | Chickasaw Master's Prince |
|                   | Detweiler'sPrinceCharming |                           |
|                   |                           | Mohr's Miss LaBelle       |
| Willow Creek J-Lo |                           |                           |
|                   |                           | Charlie's Norman          |
|                   | Willow Creek Jaycee       |                           |
|                   |                           | Smith's Rambo Judy        |
|                   |                           |                           |

Owners Statement: Red sorrel, stripe, light mane and tail.

Standing At: John J. Hershberger 1503 130th St., Hazleton, IA