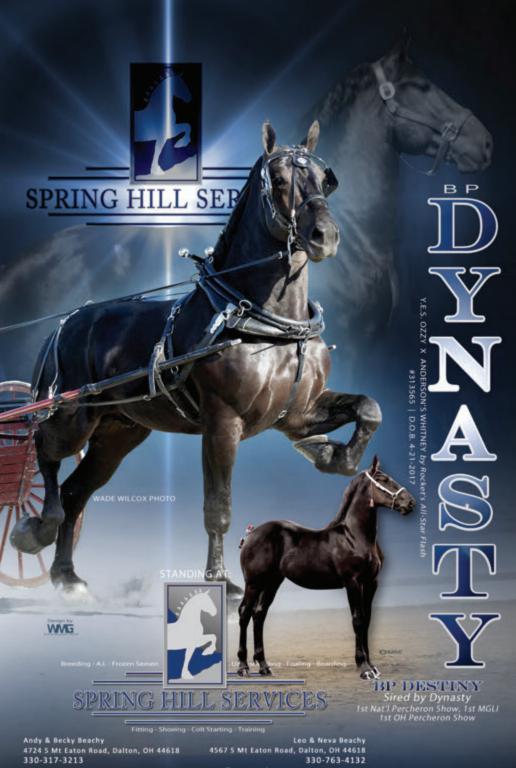

SIRES FOALS WITH THE KIND OF HEAD CARRIAGE, MOTION AND QUALITY THAT CAN BE FOUND ON BOTH SIDES OF HIS PEDIGREE. WMG -SIRED BY CASEY WALNUT EDGE ROSEANNA \$20,500 - GORDYVILLE '21 SHADY VIEW BANNER \$35,000 - GORDYVILLE '21 Leo & Neva Beachy 4567 S Mt. Eaton Road, Dalton, OH 44618

330-763-4132

Andy & Becky Beachy 4724 S Mt. Eaton Road, Dalton, OH 44618 330-317-3213

## 

DAM: SUNRISE HOLLOW'S LILA WE ARE PLEASED TO WELCOME THIS **BIG, MODERN STALLION TO** SPRING HILL SERVICES FOR THE 2022 BREEDING SEASON. CHAMP IS AN IMPRESSIVE HORSE WITH THE SIZE, ATHLETICISM, PRESENCE & QUALITY TO MAKE A SIGNIFICANT IMPACT ON THE BREED. OWNED BY IVAN KING WWG Leo & Neva Beachy Andy & Becky Beachy 4567 S Mt. Eaton Road, Dalton, OH 44618 4724 S Mt. Eaton Road, Dalton, OH 44618 330-763-4132 330-317-3213



Page 134



Andy & Becky Beachy 4724 S Mt Eaton Road, Dalton, OH 44618 330-317-3213 teo & Neva Beachy Leo & Neva Beachy 4567 S Mt Eaton Road, Dalton, OH 44618 330-763-4132

#### KIDRON ROAD

#\$67186 | D.O.B. 4-3-2009

## RURUSILONIE

SIRE: H.J.M. CAPTAIN'S TRIBUTE

DAM: HIDDEN ACRES CANDICE by MONETTE'S MASTER MIKE

FIRESTONE HAS PROVEN HIMSELF TO BE A CONSISTENT PRODUCER OF QUALITY OFFSPRING WITH FRONT ENDS AND MOTION.

-SIRED BY FIRESTONE-

ESME SB 570,000 - GORDTYILLE '21 RECORD HIGH SELLING BELGIAN MARE

> Leo & Neva Beachy 4567 S Mt. Eaton Road, Dalton, OH 44618 330-763-4132

SHF HAMILTON
RECORD HIGH SELLING
WEANLING COLT - DOWER FALL '20
CONGRATS TO THE
DETWEILER BROS. ON THEIR
SUCCESS WITH HAMILTON
AT THE DOWER FUTURITY.
BEST OF LUCK TO
SUNNYCREST BILGIANS
WITH THIS EXCITING COLT