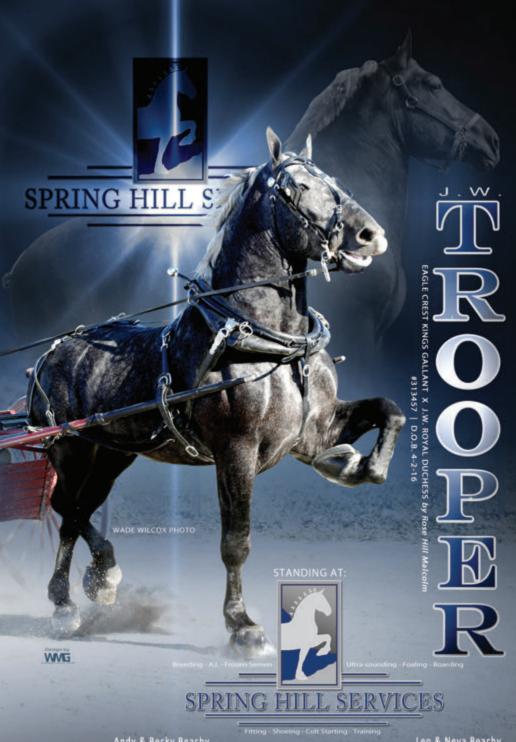

WITH THE KIND OF HEAD CARRIAGE, MOTION AND QUALITY THAT CAN BE FOUND ON BOTH SIDES OF HIS PEDIGREE. WMG -SIRED BY CASEY WALNUT EDGE ROSEANNA \$20,500 - GORDYVILLE '21 SHADY VIEW BANNER \$35,000 - GORDYVILLE '21 Leo & Neva Beachy 4567 S Mt. Eaton Road, Dalton, OH 44618

330-763-4132

Andy & Becky Beachy 4724 S Mt. Eaton Road, Dalton, OH 44618 330-317-3213

## 

DAM: SUNRISE HOLLOW'S LILA WE ARE PLEASED TO WELCOME THIS **BIG, MODERN STALLION TO** SPRING HILL SERVICES FOR THE 2022 BREEDING SEASON. CHAMP IS AN IMPRESSIVE HORSE WITH THE SIZE, ATHLETICISM, PRESENCE & QUALITY TO MAKE A SIGNIFICANT IMPACT ON THE BREED. OWNED BY IVAN KING WWG Leo & Neva Beachy Andy & Becky Beachy 4567 S Mt. Eaton Road, Dalton, OH 44618 4724 S Mt. Eaton Road, Dalton, OH 44618 330-763-4132 330-317-3213



Page 134



Andy & Becky Beachy 4724 S Mt Eaton Road, Dalton, OH 44618 330-317-3213 teo & Neva Beachy Leo & Neva Beachy 4567 S Mt Eaton Road, Dalton, OH 44618 330-763-4132

#### KIDRON ROAD

#\$67186 | D.O.B. 4-3-2009

## RURUSILONIE

SIRE: H.J.M. CAPTAIN'S TRIBUTE

DAM: HIDDEN ACRES CANDICE by MONETTE'S MASTER MIKE

FIRESTONE HAS PROVEN HIMSELF TO BE A CONSISTENT PRODUCER OF QUALITY OFFSPRING WITH FRONT ENDS AND MOTION.

-SIRED BY FIRESTONE-

ESME SB 570,000 - GORDTYILLE '21 RECORD HIGH SELLING BELGIAN MARE

> Leo & Neva Beachy 4567 S Mt. Eaton Road, Dalton, OH 44618 330-763-4132

SHF HAMILTON
RECORD HIGH SELLING
WEANLING COLT - DOWER FALL '20
CONGRATS TO THE
DETWEILER BROS. ON THEIR
SUCCESS WITH HAMILTON
AT THE DOWER FUTURITY.
BEST OF LUCK TO
SUNNYCREST BILGIANS
WITH THIS EXCITING COLT'S
FUTURE.