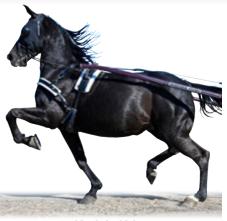

4 year old Standardbred Gelding Sire: Winky's Pine

Rio Diamond
14 year old Standardbred Mare
Sire: Winky's Pine
Dam: x Keystone Nordic
Will be bred to Rev N Roll.

3 year old Mare by DH Atomic Dam: Dutch x Saddlebred