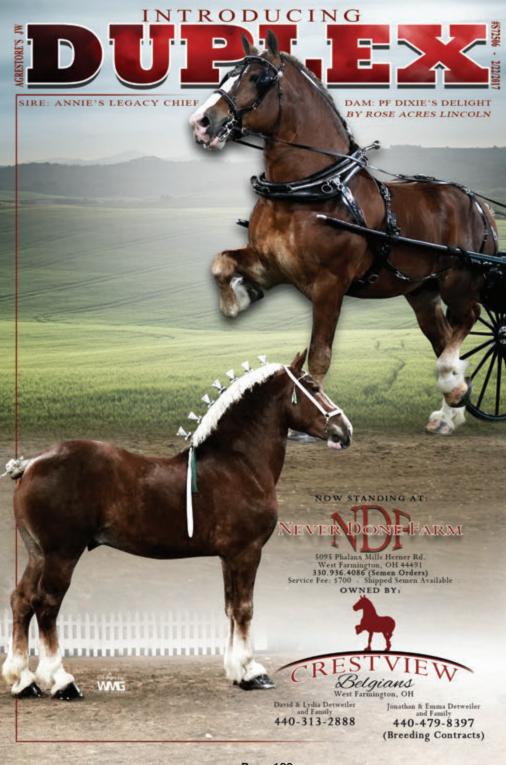

|                            | Knapp-Tyme Blaze Galore  |
| Silver Oak V.K.'s Misti Valli                                                                        |                            |                          |
|                                                                                                      |                            | Hillside Luther's Jordan |
|                                                                                                      | Silver Oak Hill's Misty 09 |                          |
|                                                                                                      |                            | Silver Oak Easter Melody |

Owners Statement: Black, no white markings. A big, clean, good moving stud colt.



### Never Done Farm Standing At Stud Shipped Semen - On Farm Breeding Call for Terms er Done Gloria's intry Road Firestone Orndorff's Supreme Vida Gloria's Fire #\$70061 - DOB \$76/14 Kyle's Final Ramb L.R.K. Kim E-A-V WADE WILCOX We are very pleased with the upheaded and correct offspring Fire has been producing for us. (2021 Filly pictured at left.) NEVER DONE FARM Bill Mullet & Family 5095 Phalanx Mills Herner Rd. West Farmington, OH 44491 330,936.4086 ---- WMG Visitors Welcome | No Sunday Business Please



### DOUBLE #566541 | D.O.B. 3-25-2014

DAM: MOUNTAINEER CANDICE by MOUNTAINEER MAJOR MIKE SIRE: ORNDORFF'S MASTER ENCORE CASEY IS A PROVEN STALLION OF MODERN OFFSPRING WHO CAN WEAR HARNESS. HE CONSISTENTLY SIRES FOALS WITH THE KIND OF HEAD CARRIAGE, MOTION AND QUALITY THAT CAN BE