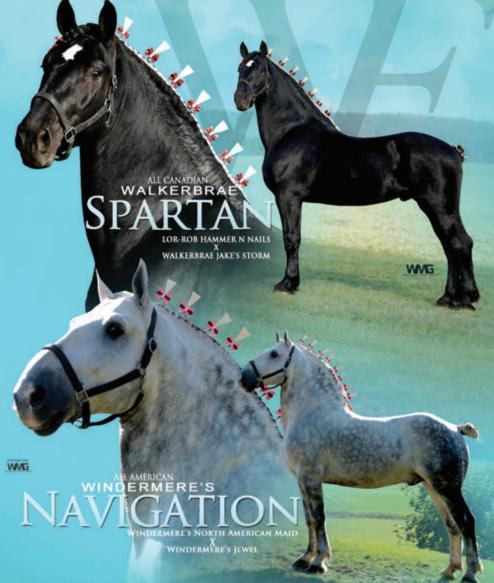

nal relatives in these hitches in the past: Cape Cod Percherons | Shining Stars Percherons | Schumacher Percherons Standing at: Dublin Valley Farms 3968 TR 606 - Fredericksburg, Ohio 44627 Ph: 330-231-6209 - Fax: 855-420-6751 Owned by: Joseph Kauffman and/or Owen Miller

SIRE: MISTY VALLEY JET (CHEVRON/M.G.'S BLACK DIAMOND)

> DAM: D.K.'S MARIAH

(PLEASANT VIEW KING/PENNWOOD'S GRANDE CLIMAX)

A 2021 FILLY BY CAMERON, OUT OF A DALEVIEW LUTHER MARE. CAMERON IS PUTTING HIS FRONT END, HEADSET AND MOTION ON TO HIS OFFSFRING.
WE ARE ANXIOUSLY AWAITING THE ARRIVAL OF HIS 2022 FOAL CROP.

(717) 875-3982 SHIPPED SEMEN OR ON-FARM BREEDING

Page 141

## WINDERMERE

STALLION LINE UP
STANDING ANDERSON'S BENTLEY - WALKERBRAE SPARTAN - WINDERMERE'S NAVIGATION SHIPPED SEMEN AVAILABLE FROM ALL STALLIONS.



WE CONTINUE TO PURSUE AN UNWAVERING COMMITTMENT TO PRODUCIN MODERN PERCHERON ATHLETES WITHOUT COMPRISING QUALITY.









PLEASED TO INTRODUCE



COUNTRY ROAD PRINCE X JOHNHART'S IRISH CREAM BY KORRY'S CONQUEROR Thank you to Mark & Jocelyn Barie for making this young Prince son available! We are excited about his future! He hails from a proven maternal line that has produced top quality Belgians.

#### ALSO STANDING AT L-VALLEY & WINDING GLEN IN 2022:

- Winding Glen Alex (Country Road Prince x Winding Glen Amber)

  Edison Rd Cole's Son (AgRestore's Bricole x Harwood Candy)

  CF Wickwire (Provost Wilson x CF Charley)

  Hickland Imperial (DDM Impressive Captain x Provost Mathilde)

  L-Valley Captain's Debate (Korry's Captain x L-Valley Dream's Darlene)

  (ALL ON-FARM BREEDING ONLY)