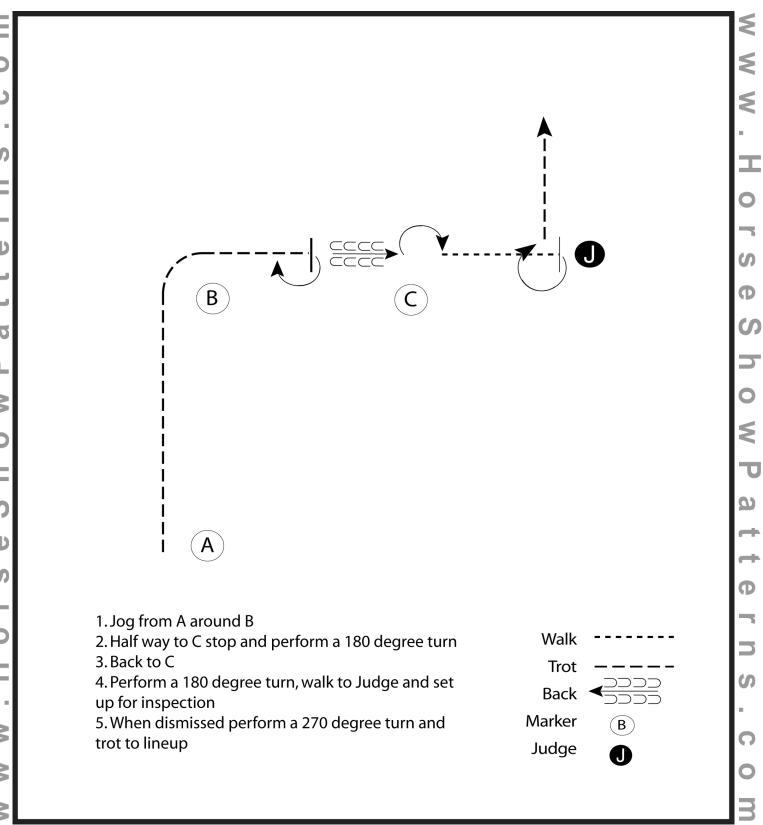

#### Showmanship (Yth, Ama, Ama Select, All Breed)

Show Date: 07/16-17/2020

[S/2-26]