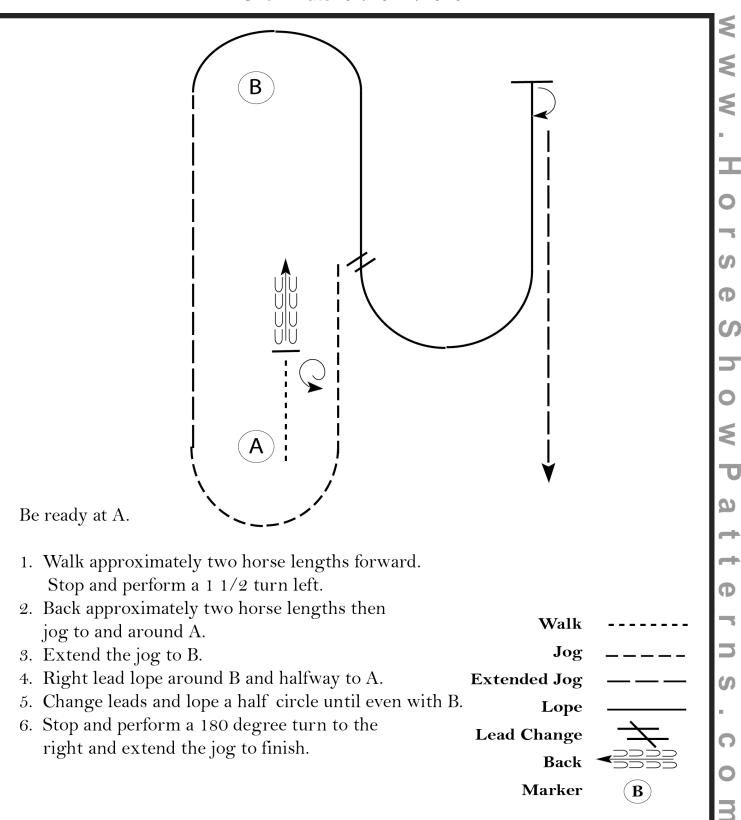

#### **Western Horsemanship (Walk-Trot)**

[WH/WT-118]

B

Marker

#### Western Horsemanship (L1 Yth; Rookie Yth; L1 Ama; Rookie Ama)

Show Date: 07/16-17/2020

D

Ð

S

[WH/1-118]

В

#### Western Horsemanship (Yth, Ama, Ama Select, All Breed)

Show Date: 07/16-17/2020

D

ShowP

Ф

S

[WH/3-118]