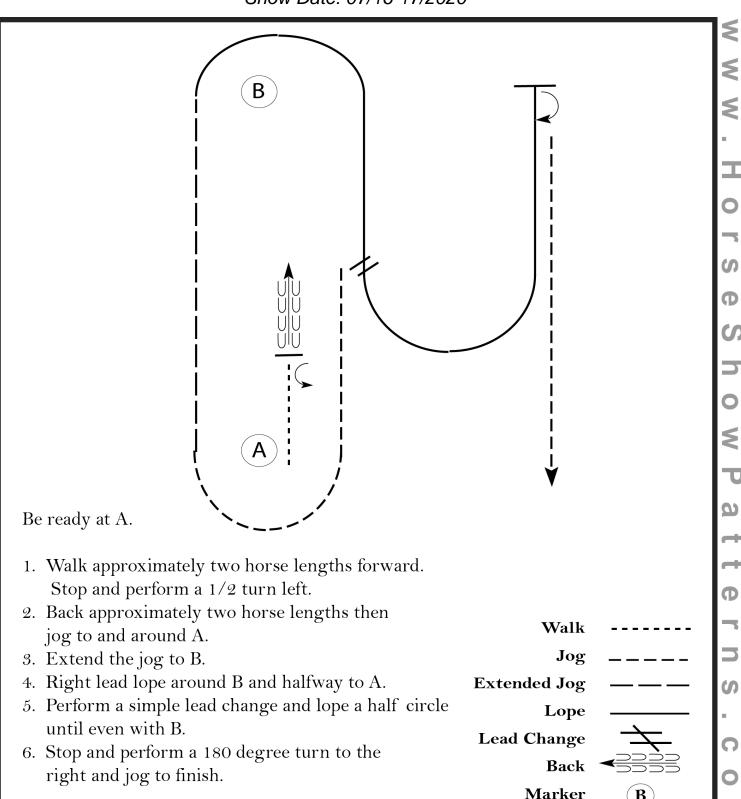

#### Western Horsemanship (Yth, Ama, Ama Select, All Breed)

Show Date: 07/16-17/2020

D

ShowP

Ф

S

[WH/3-118]