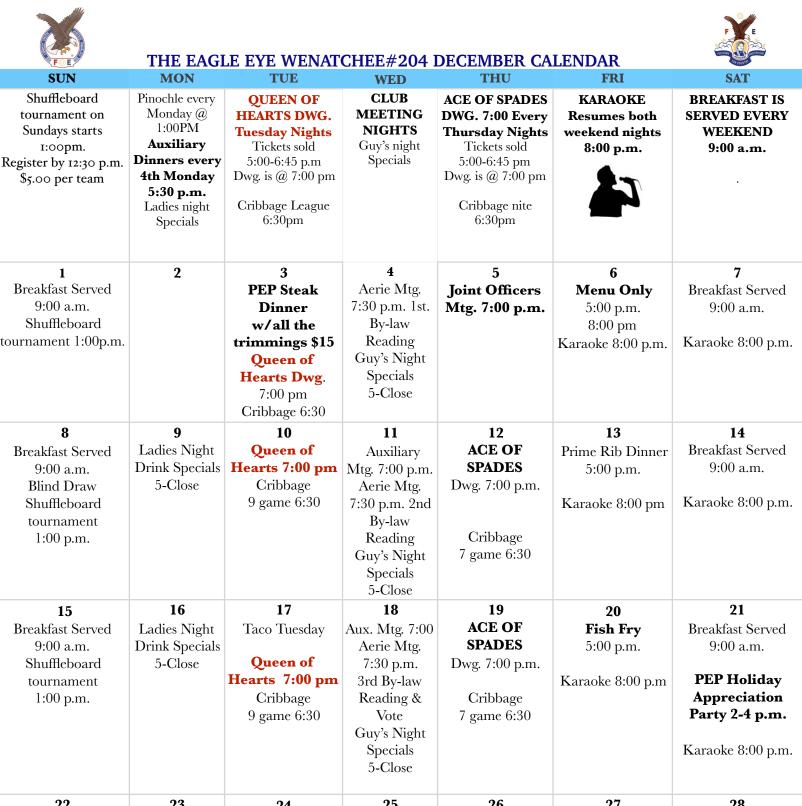

# December 2019

# State Aerie/Auxiliary Events

| Sunday | Monday | Tuesday                          | Wednesday             | Thursday                                                                             | Friday                                                                                          | Saturday                                           |
|--------|--------|----------------------------------|-----------------------|--------------------------------------------------------------------------------------|-------------------------------------------------------------------------------------------------|----------------------------------------------------|
| 1      | 2      | 3                                | 4                     | 5                                                                                    | HAPPY<br>BIRTH DAY<br>SWP JIM                                                                   | 7 State Officers PSP Brnch! Cotillion @ Catle Rock |
| 8      | 9      | 10                               | 11                    | 12                                                                                   | 13                                                                                              | 14                                                 |
| 15     | 16     | 17                               | 18                    | 19                                                                                   | 20                                                                                              | 21                                                 |
| 22     | 23     | 24                               | 25  Merry Christmas   | 26                                                                                   | 27                                                                                              | 28                                                 |
| 29     | 30     | New Event New Year's Eve Be Safe | 3 4<br>10:1:<br>17:13 | Nov 2019  T W T F S  5 6 7 8 9  1 12 13 14 15 16  3 19 20 21 22 23  5 26 27 28 29 30 | Jan 2020<br>S M T W T<br>1 2<br>5 6 7 8 9<br>12 13 14 15 16<br>19 20 21 22 23<br>26 27 28 29 30 | 24 25                                              |