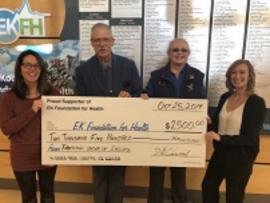

# WHITE CENTER AERIE 2568

10452 15th AVE SW - SEATTLE WA

DOORS WILL OPEN AT 7:00 AM

YOUR ZONE 1 PRESIDENTS WILL HAVE GUEST SPEAKERS ON HAND TO TALK ABOUT RELEVENT ISSUES AND ANSWER QUESTIONS

Here is a picture of David and I giving the check for Regional. If you want you can put it in the newsletter or just send it out,or whatever. I just wanted to put it out there ,what the money when for.

A big shout out to the Fraternal Order of Eagles for their wonderful donation of \$2500.00. These funds will go towards the SPECT CT Campaign. EKFH is in need of \$1.2 Million to bring this life saving equipment to the East Kootenay. To donate please go to ekfa.ca (in photo: Brenna Baker, David Clowers, Lisa Kennelly, Erin Pighin)