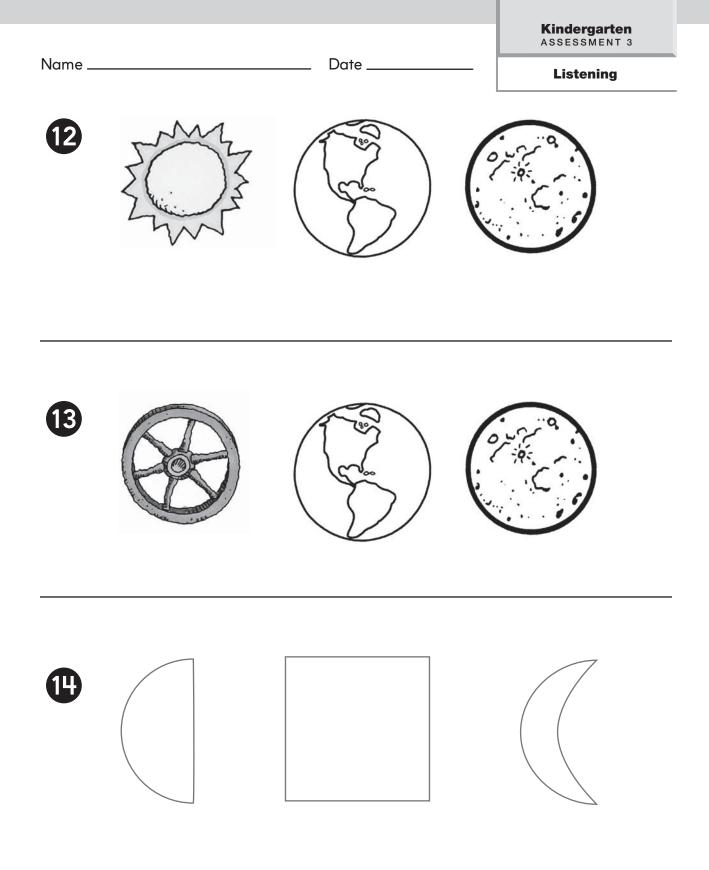

NT 3<br>Writing |
|-----------|-----------------------------------------|
| 1         |                                         |
|           |                                         |
|           |                                         |
|           |                                         |
|           |                                         |
|           |                                         |
|           |                                         |
|           |                                         |
|           |                                         |
|           |                                         |
|           |                                         |

| Name |
|------|
|------|

Date .

Kindergarten ASSESSMENT 3

Listening

# Listening

## **Moon Shapes**





Date \_\_\_\_\_

Kindergarten ASSESSMENT 3

Listening

### Summer