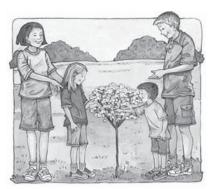

See what it has on it?

Kindergarten ASSESSMENT 3

Reading

See the tree now?

It has plums on it.

#### Soon the plums will get big.

Now the tree is big.

Now the plums are big.

It is time to have plums!

Reading