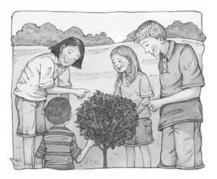

### The Tree

I am Tom.

We got a tree.

We help dig.

We dig and dig.

The tree is not in the pot.

It will get big.

See what it has on it now?

See what it has on it?

Kindergarten ASSESSMENT 3

Reading

See the tree now?

It has plums on it.