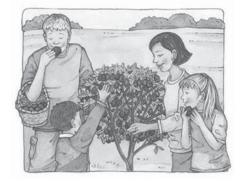

See what it has on it?

Kindergarten ASSESSMENT 3

Reading

See the tree now?

It has plums on it.

#### Soon the plums will get big.

Now the tree is big.

Now the plums are big.

It is time to have plums!

Reading