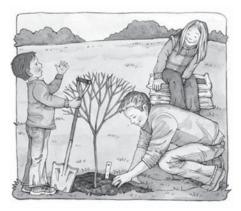

# 6 He got a tree.

They dig and dig.

The tree is not in the pot.

The tree got big.

We put the tree in a pot.

Reading