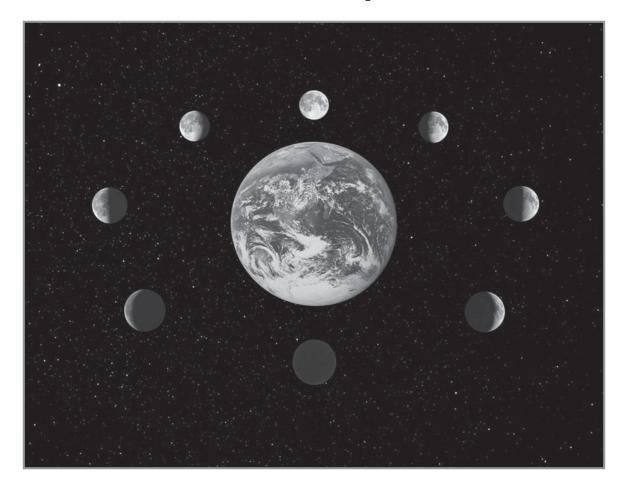

MENT 3<br>Writing |
|-----------|-----------------------------------------|
| 1         |                                         |
|           |                                         |
|           |                                         |
|           |                                         |
|           |                                         |
|           |                                         |
|           |                                         |
|           |                                         |
|           |                                         |
|           |                                         |
|           |                                         |

| Name |
|------|
|------|

Date .

Kindergarten ASSESSMENT 3

Listening

# Listening

## **Moon Shapes**





Date \_\_\_\_\_

Kindergarten ASSESSMENT 3

Listening

### Summer