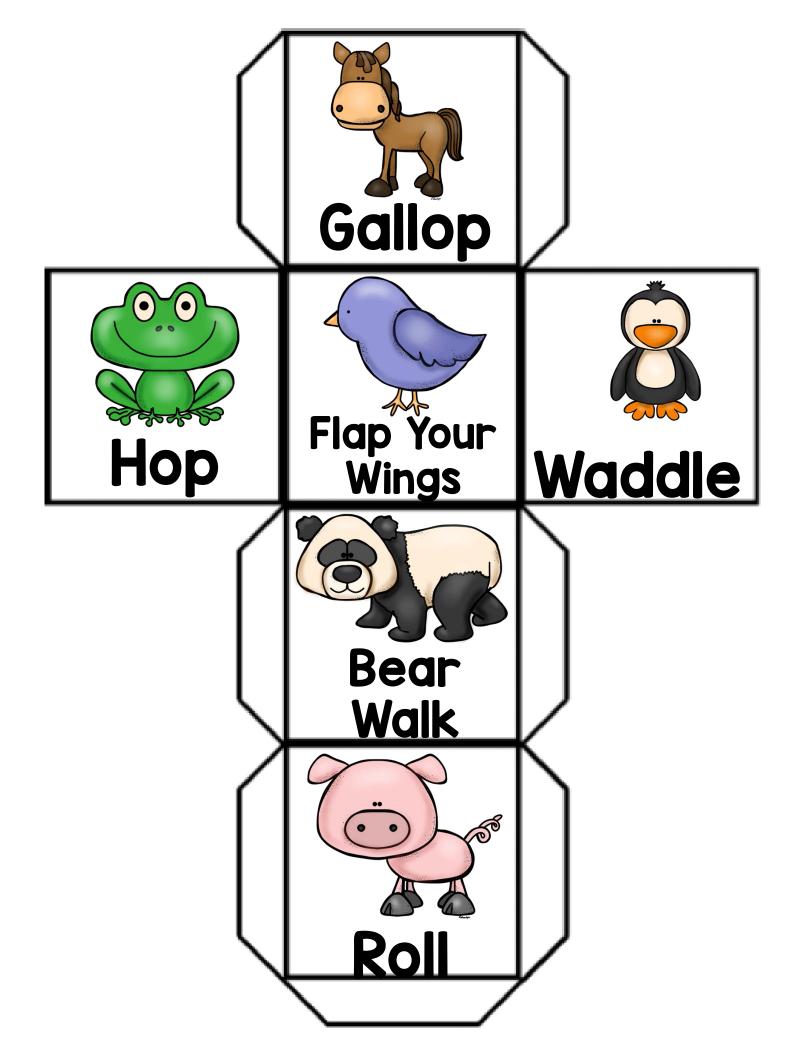

## <u>How To Use:</u>

Roll Dice and Perform Activity on the Dice Determine Repetitions On Your Own OR Roll Number Dice To Determine Repetitions