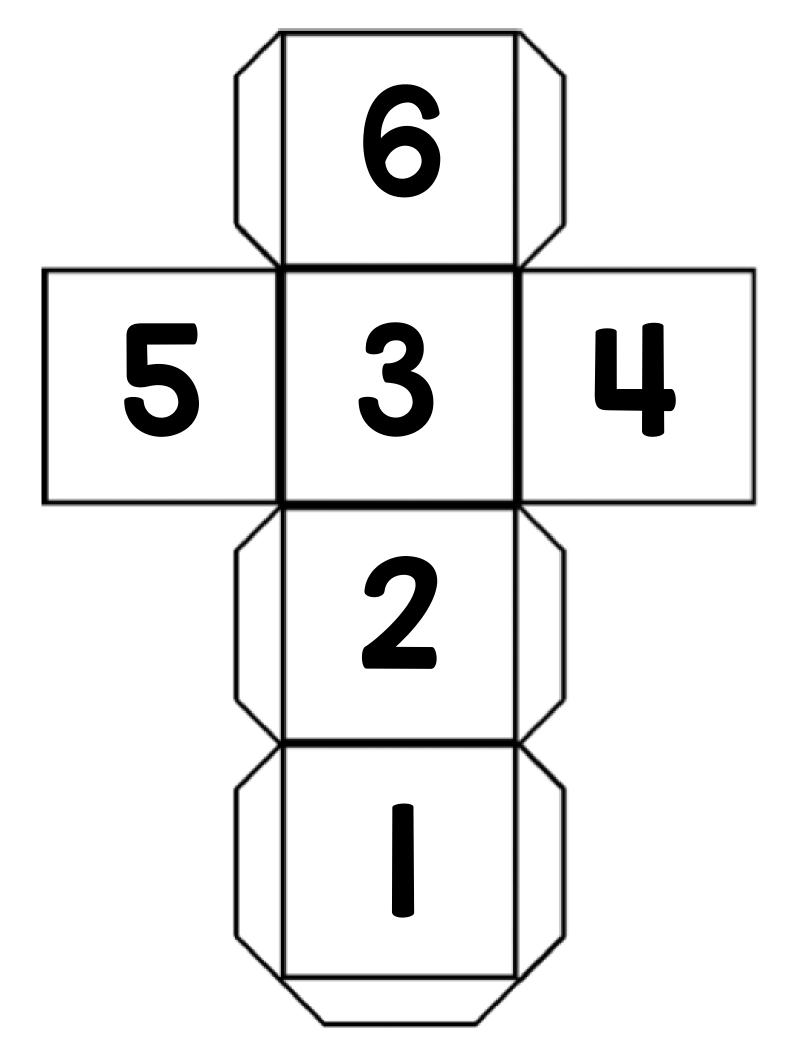

## <u>How To Use:</u>

Roll Dice and Perform Activity on the Dice Determine Repetitions On Your Own OR Roll Number Dice To Determine Repetitions