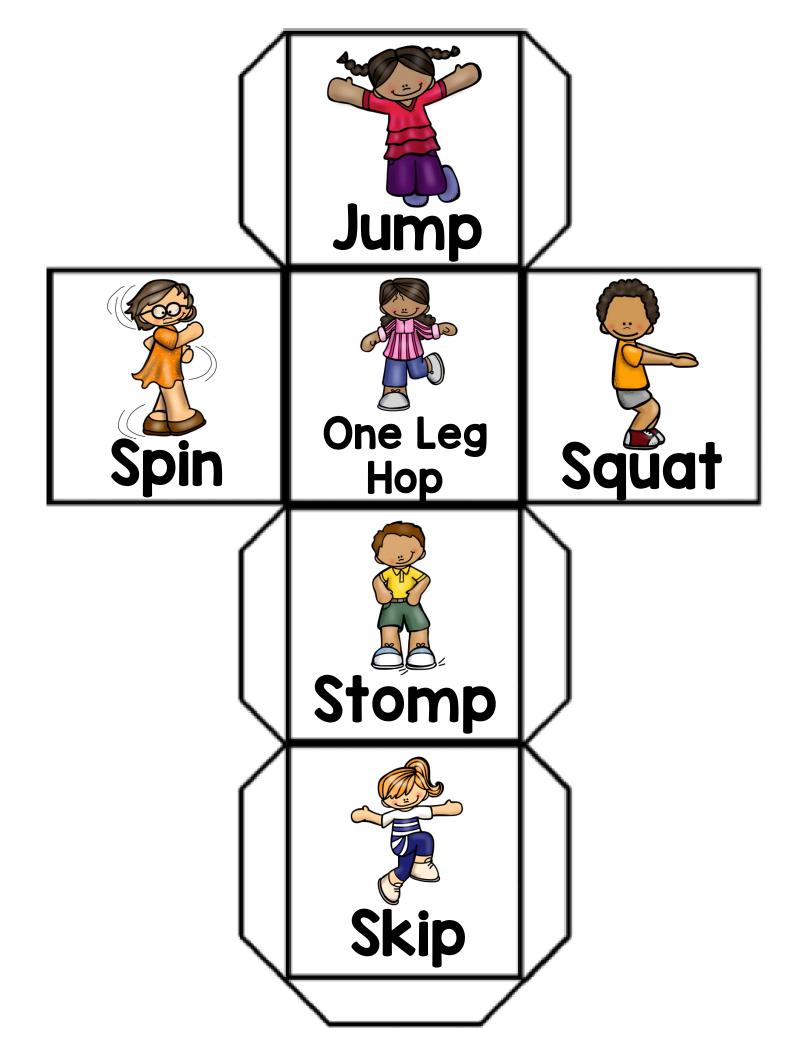

## <u>How To Use:</u>

Roll Dice and Perform Activity on the Dice Determine Repetitions On Your Own OR Roll Number Dice To Determine Repetitions