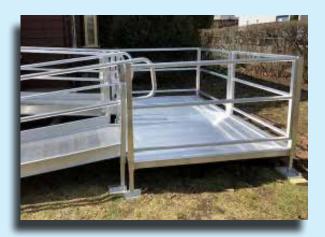

## Ramps

Built & installed for every custom need, size, shape, and location

## **Ramp Types**

- ✓ Aluminum
- ✓ Wood
- ✓ Temporary
- ✓ Permanent
- ✓ Interior
- ✓ Portable
- ✓ Custom sized
- ✓ Threshold
- ✓ Composite & Rubber
- ✓ Reduction strips
- ✓ Folding
- ✓ Solid
- ✓ Pet Ramps
- ✓ Tracks