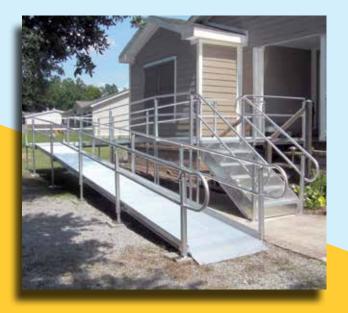

## Ramps

Built & installed for every custom need, size, shape, and location

## **Ramp Types**

- ✓ Aluminum
- ✓ Wood
- ✓ Temporary
- ✓ Permanent
- ✓ Interior
- ✓ Portable
- ✓ Custom sized
- ✓ Threshold
- ✓ Composite & Rubber
- ✓ Reduction strips
- ✓ Folding
- ✓ Solid
- ✓ Pet Ramps
- ✓ Tracks