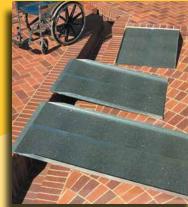

## **Ramp Types**

- ✓ Aluminum
- ✓ Wood
- ✓ Temporary
- ✓ Permanent
- ✓ Interior
- ✓ Portable
- ✓ Custom sized
- ✓ Threshold
- ✓ Composite & Rubber
- ✓ Reduction strips
- ✓ Folding
- ✓ Solid
- ✓ Pet Ramps
- ✓ Tracks