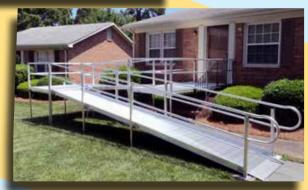

## Ramps

Built & installed for every custom need, size, shape, and location

## **Ramp Types**

- ✓ Aluminum
- ✓ Wood
- ✓ Temporary
- ✓ Permanent
- ✓ Interior
- ✓ Portable
- ✓ Custom sized
- ✓ Threshold
- ✓ Composite & Rubber
- ✓ Reduction strips
- ✓ Folding
- ✓ Solid
- ✓ Pet Ramps
- ✓ Tracks