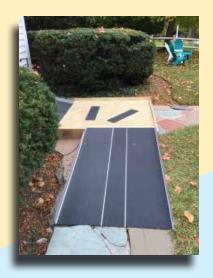

## Ramps

Built & installed for every custom need, size, shape, and location

## **Ramp Types**

- ✓ Aluminum
- ✓ Wood
- ✓ Temporary
- ✓ Permanent
- ✓ Interior
- ✓ Portable
- ✓ Custom sized
- ✓ Threshold
- ✓ Composite & Rubber
- ✓ Reduction strips
- ✓ Folding
- ✓ Solid
- ✓ Pet Ramps
- ✓ Tracks