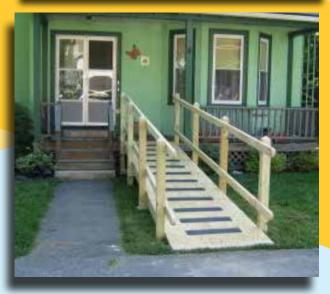

## Ramps

Built & installed for every custom need, size, shape, and location

## **Ramp Types**

- ✓ Aluminum
- ✓ Wood
- ✓ Temporary
- ✓ Permanent
- ✓ Interior
- ✓ Portable
- ✓ Custom sized
- ✓ Threshold
- ✓ Composite & Rubber
- ✓ Reduction strips
- ✓ Folding
- ✓ Solid
- ✓ Pet Ramps
- ✓ Tracks