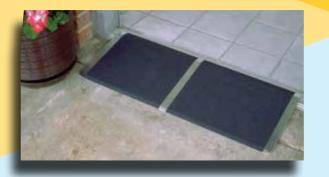

## Ramps

Built & installed for every custom need, size, shape, and location

## **Ramp Types**

- ✓ Aluminum
- ✓ Wood
- ✓ Temporary
- ✓ Permanent
- ✓ Interior
- ✓ Portable
- ✓ Custom sized
- ✓ Threshold
- ✓ Composite & Rubber
- ✓ Reduction strips
- ✓ Folding
- ✓ Solid
- ✓ Pet Ramps
- ✓ Tracks