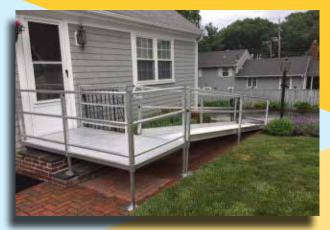

## Ramps

Built & installed for every custom need, size, shape, and location

## **Ramp Types**

- ✓ Aluminum
- ✓ Wood
- ✓ Temporary
- ✓ Permanent
- ✓ Interior
- ✓ Portable
- ✓ Custom sized
- ✓ Threshold
- ✓ Composite & Rubber
- ✓ Reduction strips
- ✓ Folding
- ✓ Solid
- ✓ Pet Ramps
- ✓ Tracks