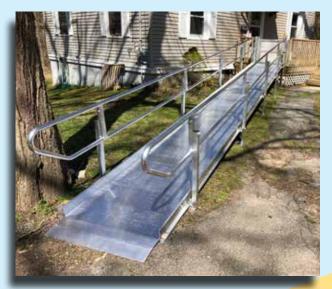

## Ramps

Built & installed for every custom need, size, shape, and location

## **Ramp Types**

- ✓ Aluminum
- ✓ Wood
- ✓ Temporary
- ✓ Permanent
- ✓ Interior
- ✓ Portable
- ✓ Custom sized
- ✓ Threshold
- ✓ Composite & Rubber
- ✓ Reduction strips
- ✓ Folding
- ✓ Solid
- ✓ Pet Ramps
- ✓ Tracks