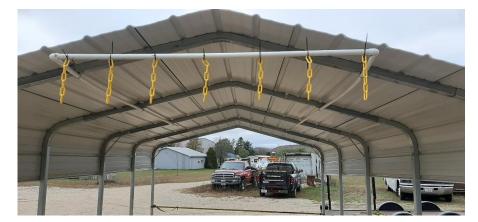

## **Snow Rated Drive Thru Test Shelter**

- 20 foot long by 10 foot wide testing lane
- 90MPH wind rated
- 9 foot tall clearance (when using our anchoring block system)
- No stakes required to secure
- Warning bump bar system
- Snow rated without need to heat space
- Delivered fully assembled for fast deployment
- Side curtains available