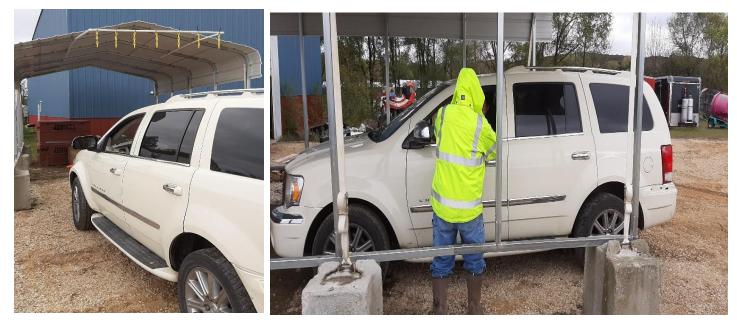

## **Snow Rated Drive Thru Test Shelter**

- 20 foot long by 10 foot wide testing lane
- 90MPH wind rated
- 9 foot tall clearance (when using our anchoring block system)
- No stakes required to secure
- Warning bump bar system
- Snow rated without need to heat space
- Delivered fully assembled for fast deployment
- Side curtains available

System available for rent by day week or month. Purchase also available based on availability. These structures are modified for testing purposes and purchased units may not be immediately available. Delivered by permitted oversize load, times and routes my be restricted by DOT. 12'6" wide clearance needed for delivery of rented units. Mobile site offices coming soon.