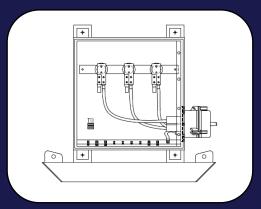

# POWER TAKE OFF (PTO)

www.eepsask.com

PHONE: 306-954-7177 EMAIL: INFO@EEPSASK.COM

- Power Take Off Enclosures
- 5-25KV Junction Boxes
- PLC Control Enclosures
- Welder Outlet Panels
- Ground Fault Protection Panels
- Custom

### Options:

- Painted Steel
- Stainless steel
- Nema 4x