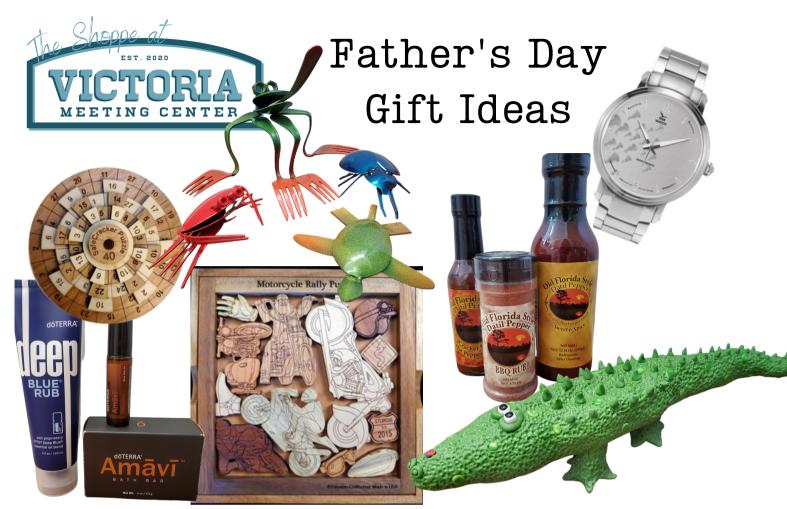

# Father's Day Handprint Craft

Choose from a selection of Father's Day pages ready for a cute painted handprint. Some pages are good for more than one kid. Price includes all supplies and a frame, all ready to give Dad! An adult must stay with child. Activity takes about 15-30 minutes. We will do our best not to get paint on clothes but accidents happen. Please wear clothes you don't mind getting stained.

Register at Victoria Meeting Center or online at Eventbrite fathersdaycraft22.eventbrite.com

loam-lpm

\$16 per Frame

Stop by to see the designs.

(We don't want to roin the surprise!)

406 Canal Street New Smyrna Beach www.VictoriaMeetingCenter.com