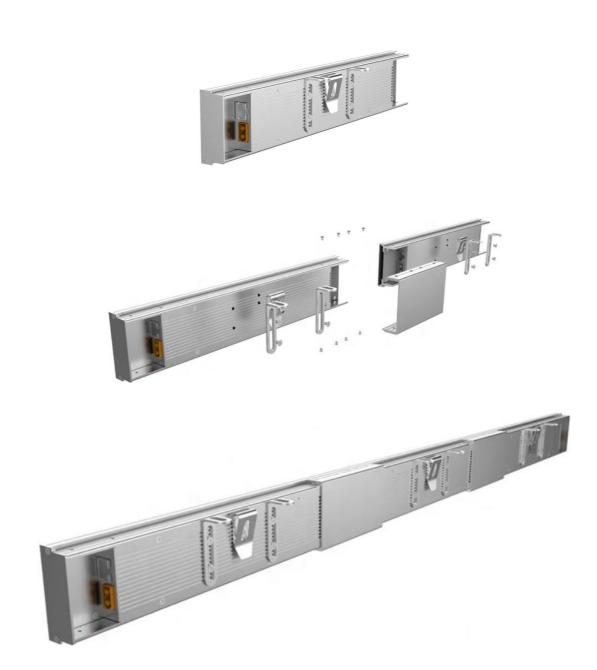

## 1. Features: very easy to install and maintain (IP65)

| Item Name    | LED Digital Banner |
|--------------|--------------------|
| Document No. | VD-1631            |