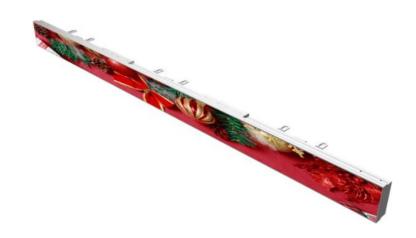

## LED Digital Banner

LED digital banners bring your space to life in a user-friendly intuitive manner. They offer the best return on investment by increasing brand recognition with eye-catching graphics and in turn increasing your sales.

Although its pixel pitch is 1.25 mm, it's of waterproof, dust-proof, anti-crash and anti-static design. You could touch it, wipe it and it would not be damaged as does normal LED screen. Furthermore, it's very easy to install and operate.

It could also be equally used for decoration.

Item Name LED Digital Banner
Document No. VD-1631