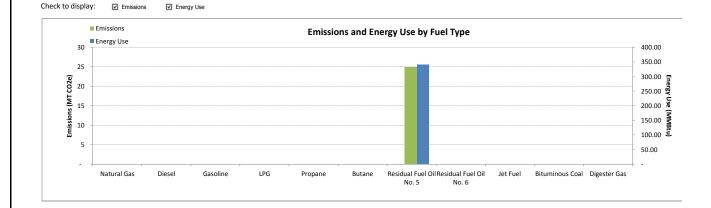

## Fuel Summary

| Emissions by Fuel Type (MT CO <sub>2</sub> e) |                 |     |                  |       |
|-----------------------------------------------|-----------------|-----|------------------|-------|
| Fuel Type                                     | CO <sub>2</sub> | СН₄ | N <sub>2</sub> O | TOTAL |
| Natural Gas                                   | -               |     | -                | -     |
| Diesel                                        | -               | -   | -                | -     |
| Gasoline                                      | -               | -   | -                | -     |
| LPG                                           | -               | -   | -                | -     |
| Propane                                       | -               | -   | -                | -     |
| Butane                                        | -               | -   | -                | -     |
| Residual Fuel Oil No. 5                       | 25              | 0   | 0                | 25    |
| Residual Fuel Oil No. 6                       | -               | -   | -                | -     |
| Jet Fuel                                      | -               | -   | -                | -     |
| Bituminous Coal                               | -               | -   | -                | -     |
| Digester Gas                                  | -               | -   | -                | -     |
| Total Emissions from                          | 25              | •   |                  | 25    |
| Stationary Fuel Combustion                    | 25              | 0   | 0                | 25    |

| Fuel Type               | Fuel Used | Fuel Used |        |
|-------------------------|-----------|-----------|--------|
| Natural Gas             | 0         | mcf       | -      |
| Diesel                  | 0         | gal       | -      |
| Gasoline                | 0         | gal       | -      |
| LPG                     | 0         | gal       | -      |
| Propane                 | 0         | gal       | -      |
| Butane                  | 0         | gal       | -      |
| Residual Fuel Oil No. 5 | 2,430     | gal       | 340.20 |
| Residual Fuel Oil No. 6 | 0         | gal       | -      |
| Jet Fuel                | 0         | gal       | -      |
| Bituminous Coal         | 0         | tons      | -      |
| Digester Gas            | 0         | mcf       | -      |