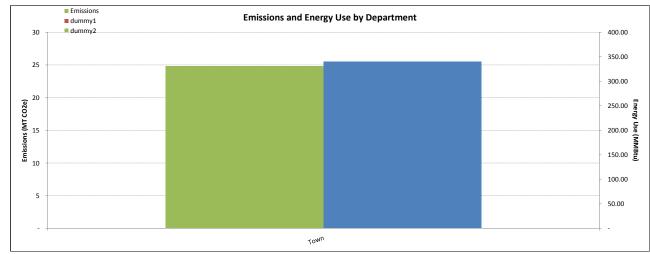

## Department Summary

| Emissions by Department (MT CO <sub>2</sub> e) |     |     |     |       |
|------------------------------------------------|-----|-----|-----|-------|
| Department                                     | CO2 | СН₄ | N₂O | Total |
| Town                                           | 25  | 0   | 0   | 25    |
| Total Stationary Combustion<br>Emissions       | 25  | 0   | 0   | 25    |

| Fuel and Energy (MMBtu) Use by Department |     |       |      |            |
|-------------------------------------------|-----|-------|------|------------|
| Department                                | mcf | gal   | tons | Energy Use |
| Town                                      | -   | 2,430 | -    | 340        |
| Total Stationary<br>Combustion Energy Use | -   | 2,430 | -    | 340        |