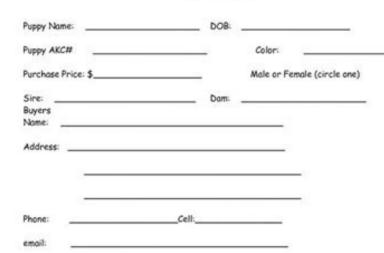

Puppy Deposit Receipt

| On this day | <br>1 | Bronder repoil you 5 | as a new-refundable deposit for |
|-------------|-------|----------------------|---------------------------------|
|             |       |                      |                                 |

This puppy is a ( M / F ) Goldendoodle with the following colors and markings:

This depend will hold the puppy until it has been weared and is ready for pick up. The remainder of S\_\_\_\_\_\_ payment is espected at time of pick-up.