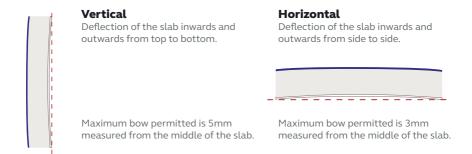

#### Thermal Movement Definition and Tolerances

Doors made of all materials experience thermal movement. The composite door will recover to its flat plane, to a maximum bow of 3mm side to side and 5mm top to bottom, when the installation recommendations are applied (see below).

Slackening off the lock keeps will compensate for the movement of the slab within these tolerances. The hooks of the multipoint lock must be in compression with the inner edge of the pocket keep. If this does not happen the door may move to the inside of the property (towards the cold side) and give the impression the door is bowed. It is important to ensure the centre keep for the latch only allows the door to become flush with the inner face of the outer frame and not any tighter as this could also cause the door to appear bowed.