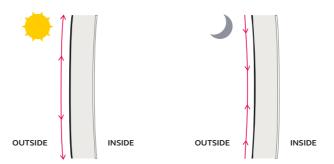

#### Thermal Movement Definition and Tolerances

Doors made of all materials experience thermal movement. The composite door will recover to its flat plane, to a maximum bow of 3mm side to side and 5mm top to bottom, when the installation recommendations are applied (see below).

Slackening off the lock keeps will compensate for the movement of the slab within these tolerances. The hooks of the multipoint lock must be in compression with the inner edge of the pocket keep. If this does not happen the door may move to the inside of the property (towards the cold side) and give the impression the door is bowed. It is important to ensure the centre keep for the latch only allows the door to become flush with the inner face of the outer frame and not any tighter as this could also cause the door to appear bowed.

If the hooks on the multipoint lock are not thrown throughout the day and the centre keep setting is too tight, the top and bottom of the door will be in unsupported tension and will eventually stand proud of the inner face of the profile. This will make the hooks on the lock become stiff, as they cannot draw themselves into the hook keep. **Protect your door from natural thermal distortion.**Make sure the top and bottom locking points are engaged by pulling the handle up every time you shut the door.