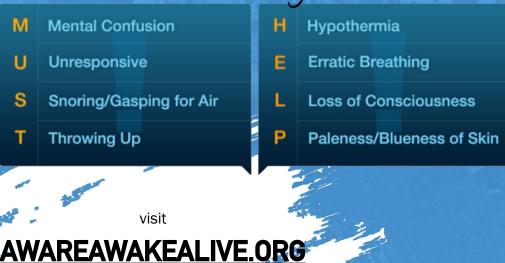

# **Bawareawake Balive**

AWARE AWAKE ALIVE **EQUIPS OUR MEMBERS WITH** THE TOOLS CONFIDENCE TO **PREVENT LIVES LOST FROM ALCOHOL POISONING.** 

Know the Signs

- M Mental Confusion
- U Unresponsive
- S Snoring/Gasping for Air

visit

for more information

Throwing Up

info@awareawakealive.org

SHAP

CONTACT

MICHAEL EBERHARD

Gear up for your next philanthropic event with Aware Awake Alive by clicking here!