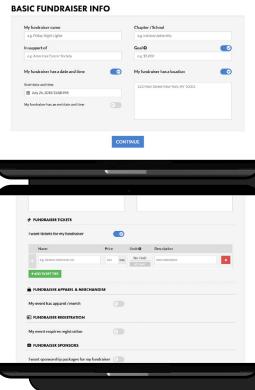

## **STEP 2** // **BASIC FUNDRAISER INFO**

Page one is where you fill in the basic information about your event. If you would like the amount raised to remain private, simply turn off the fundraising goal. If your fundraiser does not have a time, date or location, leave these features off.

## **STEP 3** // <u>CUSTOMIZATION</u>

Turn on "I want tickers for my fundraiser" to enable tickets, then fill in your ticket tiers. Everyone who buys a ticket will get an email with a PDF ticket attached. As the event organizer, you will be able to download a full guest list with one click. Here, you can also offer event apparel and merchandise.