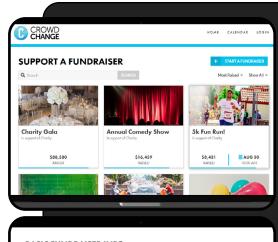

CrowdChange is the leading fundraising platform for fraternities and is free to use for Alpha Sig chapters!

#### Start a fundraiser in three easy steps: