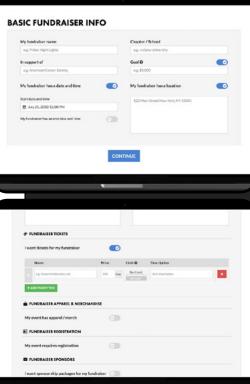

#### **STEP 2** // <u>BASIC FUNDRAISER INFO</u>

Page one is where you fill in the basic information about your event. If you would like the amount raised to remain private, simply turn off the fundraising goal. If your fundraiser does not have a time, date or location, leave these features off.

#### **STEP 3** // <u>CUSTOMIZATION</u>

Turn on "I want tickers for my fundraiser" to enable tickets, then fill in your ticket tiers. Everyone who buys a ticket will get an email with a PDF ticket attached. As the event organizer, you will be able to download a full guest list with one click. Here, you can also offer event apparel and merchandise.