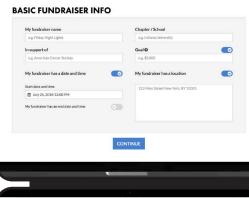

## **STEP 2** // **BASIC FUNDRAISER INFO**

Page one is where you fill in the basic information about your event. If you would like the amount raised to remain private, simply turn off the fundraising goal. If your fundraiser does not have a time, date or location, leave these features off.