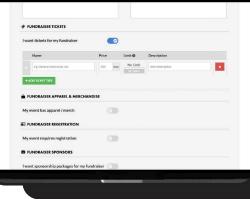

## **STEP 3** // <u>CUSTOMIZATION</u>

Turn on "I want tickers for my fundraiser" to enable tickets, then fill in your ticket tiers. Everyone who buys a ticket will get an email with a PDF ticket attached. As the event organizer, you will be able to download a full guest list with one click. Here, you can also offer event apparel and merchandise.