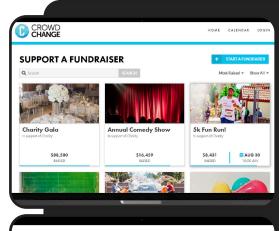

2

CrowdChange is the leading fundraising platform for fraternities and is free to use for Alpha Sig chapters!

Start a fundraiser in three easy steps:

## **STEP 1** // <u>GETTING STARTED</u>

Go to <u>alphasigmaphi.crowdchange.co</u> and click the "Start a Fundraiser" button.

## **STEP 2** // **BASIC FUNDRAISER INFO**

Page one is where you fill in the basic information about your event. If you would like the amount raised to remain private, simply turn off the fundraising goal. If your fundraiser does not have a time, date or location, leave these features off.

## **STEP 3** // <u>CUSTOMIZATION</u>

Turn on "I want tickers for my fundraiser" to enable tickets, then fill in your ticket tiers. Everyone who buys a ticket will get an email with a PDF ticket attached. As the event organizer, you will be able to download a full guest list with one click. Here, you can also offer event apparel and merchandise.