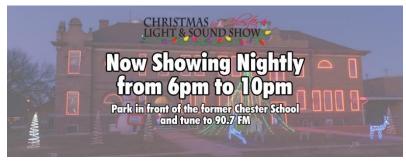

Highway 81 to Strang and head to Anytime Bubba's Cafe. Have coffee and pie while you take in the Coca Cola memorabilia displayed throughout the cafe

6:00 The old Chester school, now The Center of Creativity, is a grand old building that gets all dressed up each year to celebrate the holidays.