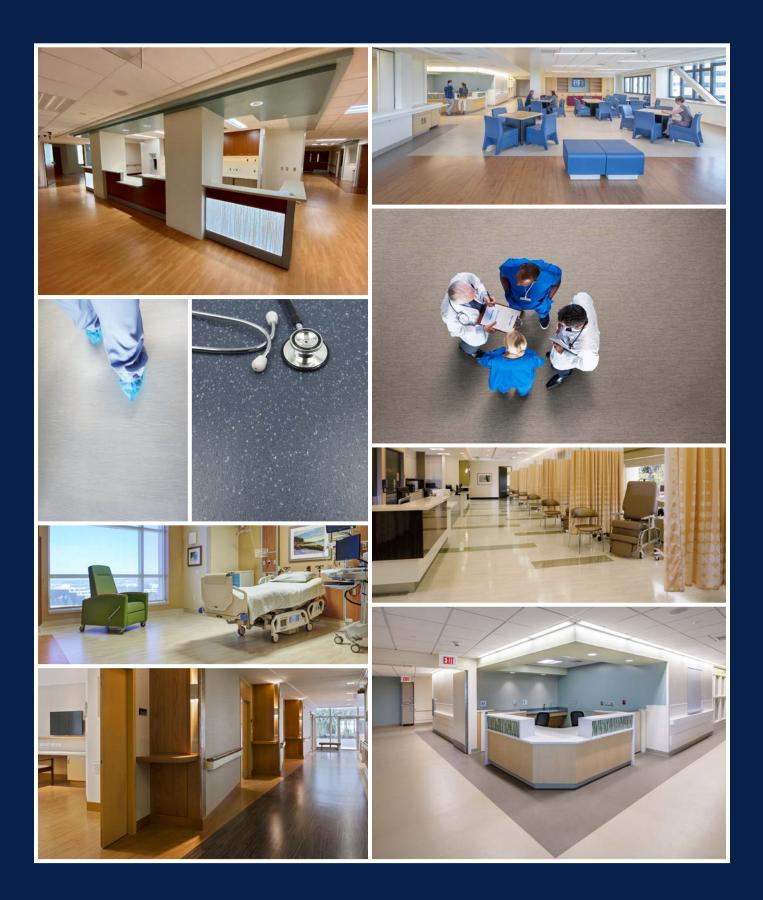

## PROVIDING SUPPORT FOR CARE, COMFORT, & DESIGN

Healthcare spaces must serve the needs of many, from patients to caregivers to visitors to staff. But for healthcare designers, the starting point to meeting those varied needs is always the same: care and aesthetics.

#### Lonseal<sup>®</sup> has been laying the groundwork for care and comfort since 1972.

Our resilient sheet vinyl flooring comes in a wide variety of colors, patterns and surfaces — giving designers the ground upon which to build beautiful spaces. Lonseal offers an array of unique visuals from wood looks to non- directional designs, from smooth surfaces to stylish embossed patterns. Within nearly 30 products, designers are given the choice of over 500 different color and styling options, as well as an almost infinite number of possible combinations. Lonseal also offers weld threads that match each color.

Equally important, Lonseal's flooring provides essential care-giving attributes such as stain and slip-resistance, patented anti-microbial properties and air quality through low VOCs. Additionally, Lonseal is proudly committed to ecologically-minded manufacturing and distribution practices.

Safety is a concern in every public space, but particularly in healthcare areas. Lonseal's finishes have remarkable slip-resistance features that ensure stability for stationary and mobile equipment as well as for the range of patient needs from toddlers to seniors. Lonseal flooring also provides long-term under-foot comfort for staff, an invaluable source of support during the sometimes long care-giving process.