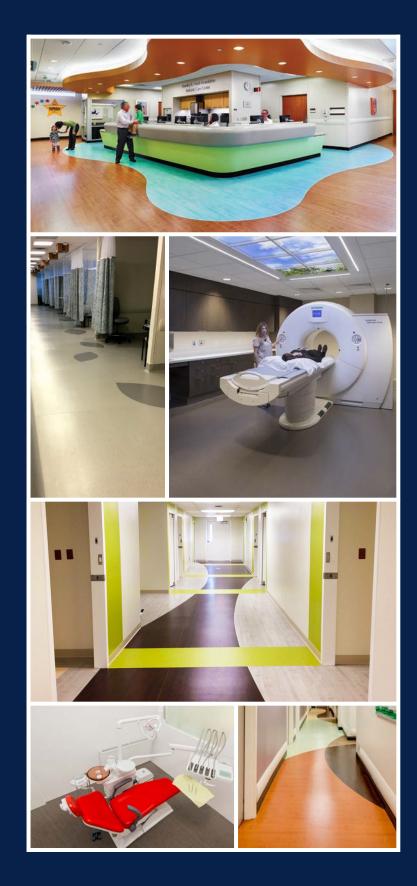

#### Lonseal<sup>®</sup> has been laying the groundwork for care and comfort since 1972.

Our resilient sheet vinyl flooring comes in a wide variety of colors, patterns and surfaces — giving designers the ground upon which to build beautiful spaces. Lonseal offers an array of unique visuals from wood looks to non- directional designs, from smooth surfaces to stylish embossed patterns. Within nearly 30 products, designers are given the choice of over 500 different color and styling options, as well as an almost infinite number of possible combinations. Lonseal also offers weld threads that match each color.

Safety is a concern in every public space, but particularly in healthcare areas. Lonseal's finishes have remarkable slip-resistance features that ensure stability for stationary and mobile equipment as well as for the range of patient needs from toddlers to seniors. Lonseal flooring also provides long-term under-foot comfort for staff, an invaluable source of support during the sometimes long care-giving process.