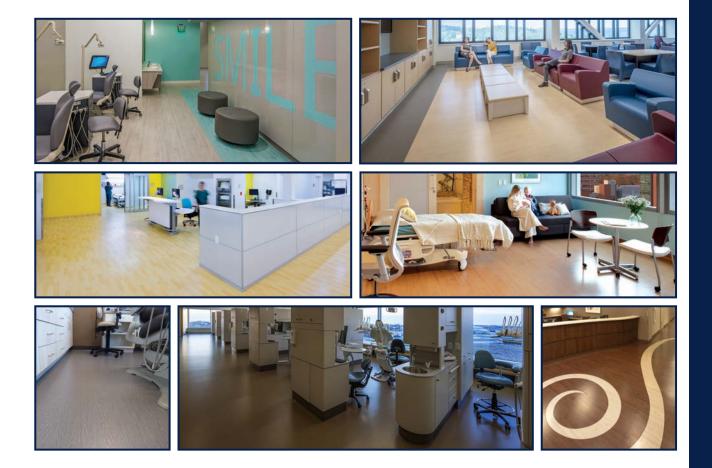

#### Lonseal<sup>®</sup> has been laying the groundwork for care and comfort since 1972.

Our resilient sheet vinyl flooring comes in a wide variety of colors, patterns and surfaces — giving designers the ground upon which to build beautiful spaces. Lonseal offers an array of unique visuals from wood looks to non- directional designs, from smooth surfaces to stylish embossed patterns. Within nearly 30 products, designers are given the choice of over 500 different color and styling options, as well as an almost infinite number of possible combinations. Lonseal also offers weld threads that match each color.

Safety is a concern in every public space, but particularly in healthcare areas. Lonseal's finishes have remarkable slip-resistance features that ensure stability for stationary and mobile equipment as well as for the range of patient needs from toddlers to seniors. Lonseal flooring also provides long-term under-foot comfort for staff, an invaluable source of support during the sometimes long care-giving process.