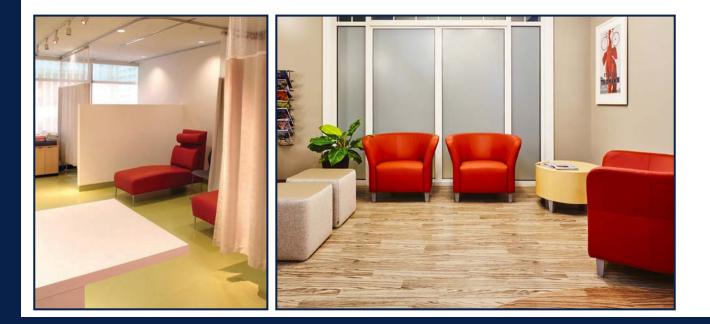

#### Lonseal<sup>®</sup> has been laying the groundwork for care and comfort since 1972.

Our resilient sheet vinyl flooring comes in a wide variety of colors, patterns and surfaces — giving designers the ground upon which to build beautiful spaces. Lonseal offers an array of unique visuals from wood looks to non- directional designs, from smooth surfaces to stylish embossed patterns. Within nearly 30 products, designers are given the choice of over 500 different color and styling options, as well as an almost infinite number of possible combinations. Lonseal also offers weld threads that match each color.

Safety is a concern in every public space, but particularly in healthcare areas. Lonseal's finishes have remarkable slip-resistance features that ensure stability for stationary and mobile equipment as well as for the range of patient needs from toddlers to seniors. Lonseal flooring also provides long-term under-foot comfort for staff, an invaluable source of support during the sometimes long care-giving process.