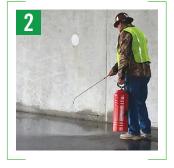

### **APPLY ICESTOP™ FIXATIVE**

IceStop™ is the fixative applied as soon as the power trowels are finished. Apply with a sprayer and gently scrub after the surface is completely dry. Now you have a moisture mitigated surface that accepts any flooring.