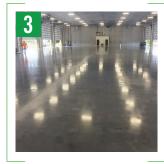

# ENJOY YOUR PREMIUM CONCRETE

The GreenIce Cure System™ cures the same day it's placed – saving time and labor while stopping moisture deterioration issues. This results in a sustainable concrete finish superior to traditional methods.