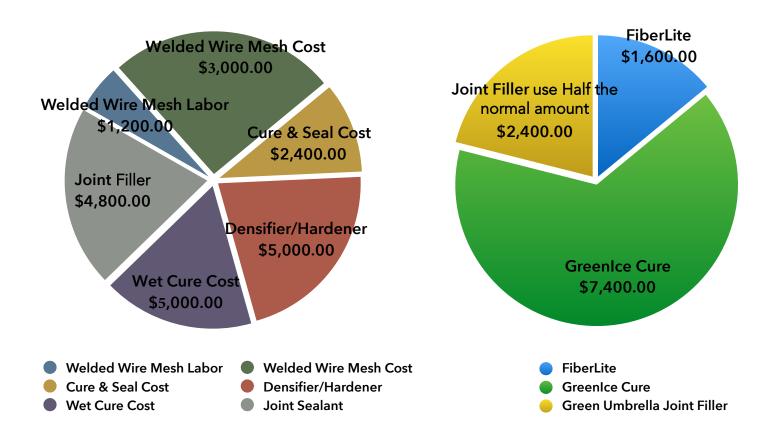

How does the Green Umbrella GreenIce Cure system save money and improve the quality of concrete placement?

Actual Cost to place 20,000 sq.ft.

GreenIce Cure 20,000 sq.ft.

The money savings are obvious. Green Umbrella continues to live up to our tagline: 'Cut your Labor, Cut your Downtime, Cut your Environmental Impact'.