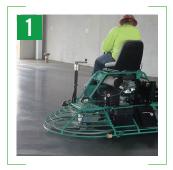

## **PLACE, SPRAY & TROWEL**

IceStart<sup>™</sup> is the curing agent that is applied at the time of placement. Simply spray IceStart<sup>™</sup> with a low-pressure pump sprayer or apply through the sprayer of a power trowel. Apply in three applications.