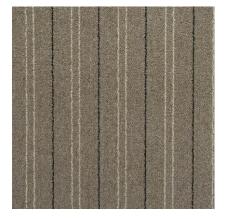

## Design

- Mix and match designs and colors to create a unique flooring look.
- Loop surface tiles can be rotated in any direction.
- Tiles can be installed corner to corner or staggered.
- Tiles can be used as a rug or runner.

≻Will not slip, wrinkle, or fold over like traditional rugs and runners.

≻Safer than ordinary runners without the need for underlayment.

≻Create your own rug or runner design – hundreds of possibilities.

- Available in 23.5x23.5 inch size.
  - >Maximizes use of space and design preferences.

≻Minimizes waste.

• A complete room in a box!